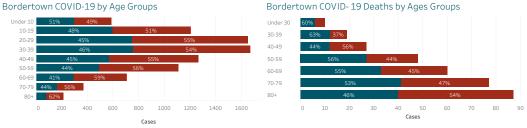

#### Service Area Confirmed Cases

| Bordertown | Chinle | Crownpoint | Fort Defiance | Gallup | Kayenta | Shiprock | Tuba City | Winslow |  |
|------------|--------|------------|---------------|--------|---------|----------|-----------|---------|--|
| 8.768      | 5.672  | 2.992      | 3.706         | 4.953  | 2.771   | 5.318    | 3.810     | 1.998   |  |