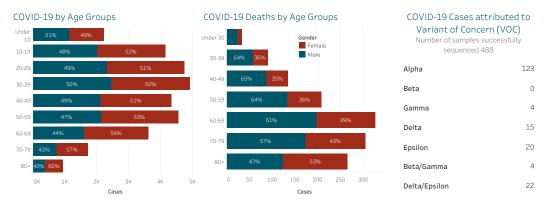

-|--|
| 8.768      | 5.672  | 2.992      | 3.706         | 4.953  | 2.771   | 5.318    | 3.810     | 1.998   |  |

## Navajo Nation Service Area Rates per 10,000 population Daily Confirmed Cases on Navajo Nation in All 1,589.3 400 200 Cases with Unknown Residence 19 7 Day Avg 100 © 2021 Mapbox © OpenStreetMap Mar 1, 20 Jun 1, 20 Sep 1, 20 Dec 1, 20 Mar 1, 21



\*\*Map reflects estimates on the total number of cases by population area since March 2020, NOT the number of cases in the past 7 or 14 days as presented in Gating Criteria. This map does not reflect current risk levels.

\*Click on service area to display more information. Click outside service area to display Navajo Nation information. Ramah is included with Gallup service area and Alamo, Tohajiilee are included with Crownpoint





Cases - Meets confirmatory laboratory evidence