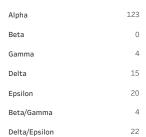

### COVID-19 Cases attributed to Variant of Concern (VOC)

Number of samples successfully sequenced 488