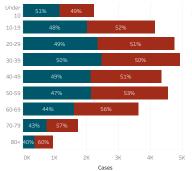

--------|--------|------------|---------------|--------|---------|----------|-----------|---------|--|
| 8,790      | 5,691  | 2,995      | 3,714         | 4,964  | 2,779   | 5,325    | 3,815     | 2,003   |  |

## Daily Confirmed Cases on Navajo Nation in All 400 200 7 Day Avg 100 Mar 1, 20 Jun 1, 20 Sep 1, 20 Dec 1, 20 Mar 1, 21



\*\*Map reflects estimates on the total number of cases by population area since March 2020, NOT the number of cases in the past 7 or 14 days as presented in Gating Criteria. This map does not reflect current risk levels.

\*Click on service area to display more information. Click outside service area to display Navajo Nation information. Ramah is included with Gallup service area and Alamo, Tohajiilee are included with Crownpoint

### COVID-19 by Age Groups







### COVID-19 Cases attributed to Variant of Concern (VOC)

Number of samples successfully sequenced 488



### Bordertown COVID-19 by Age Groups



# Bordertown COVID- 19 Deaths by Ages Groups



Data reflects cases reported of the previous day.

Cases - Meets confirmatory laboratory evidence