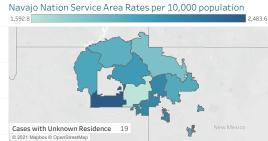

#### Service Area Confirmed Cases

| Bordertown | Chinle | Crownpoint | Fort Defiance | Gallup | Kayenta | Shiprock | Tuba City | Winslow |  |
|------------|--------|------------|---------------|--------|---------|----------|-----------|---------|--|
| 8,790      | 5,691  | 2,995      | 3,714         | 4,964  | 2,779   | 5,325    | 3,815     | 2,003   |  |

\*Click on service area to display more information. Click outside service area to display Navajo Nation information. Ramah is included with Gallup service area and Alamo, Tohajiilee are included with Crownpoint