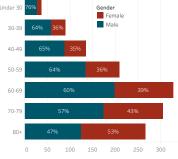

### Bordertown COVID-19 by Age Groups

# Bordertown COVID- 19 Deaths by Ages Groups

Data reflects cases reported of the previous day.

Cases - Meets confirmatory laboratory evidence