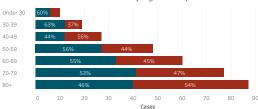

# Bordertown COVID- 19 Deaths by Ages Groups

Data reflects cases reported of the previous day.

Cases - Meets confirmatory laboratory evidence