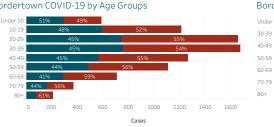

| 4,964  | 2,779   | 5,325    | 3,815     | 2,003   |  |

## Daily Confirmed Cases on Navajo Nation in All 400 200 7 Day Avg 100 Mar 1, 20 Jun 1, 20 Sep 1, 20 Dec 1, 20 Mar 1, 21



\*\*Map reflects estimates on the total number of cases by population area since March 2020, NOT the number of cases in the past 7 or 14 days as presented in Gating Criteria. This map does not reflect current risk levels.

\*Click on service area to display more information. Click outside service area to display Navajo Nation information. Ramah is included with Gallup service area and Alamo, Tohajiilee are included with Crownpoint

### COVID-19 by Age Groups







### COVID-19 Cases attributed to Variant of Concern (VOC)

Number of samples successfully sequenced 488



### Bordertown COVID-19 by Age Groups



# Bordertown COVID- 19 Deaths by Ages Groups



Data reflects cases reported of the previous day.

Cases - Meets confirmatory laboratory evidence