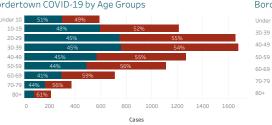

*Map reflects estimates on the total number of cases by population area since March 2020, NOT the number of cases in the past 7 or 14 days as presented in Gating Criteria. This map does not reflect current risk levels.

\*Click on service area to display more information. Click outside service area to display Navajo Nation information. Ramah is included with Gallup service area and Alamo, Tohajiilee are included with Crownpoint

# COVID-19 by Age Groups







## COVID-19 Cases attributed to Variant of Concern (VOC)

Number of samples successfully sequenced 488

| Alpha         | 123 |
|---------------|-----|
| Beta          | 0   |
| Gamma         | 4   |
| Delta         | 15  |
| Epsilon       | 20  |
| Beta/Gamma    | 4   |
| Delta/Epsilon | 22  |

## Bordertown COVID-19 by Age Groups



# Bordertown COVID- 19 Deaths by Ages Groups



Data reflects cases reported of the previous day.

Cases - Meets confirmatory laboratory evidence