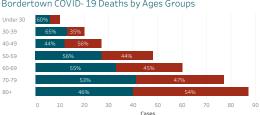

# Bordertown COVID- 19 Deaths by Ages Groups

Data reflects cases reported of the previous day.

Cases - Meets confirmatory laboratory evidence