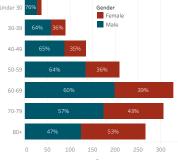

## Bordertown COVID-19 by Age Groups

# Bordertown COVID- 19 Deaths by Ages Groups

Data reflects cases reported of the previous day.

Cases - Meets confirmatory laboratory evidence