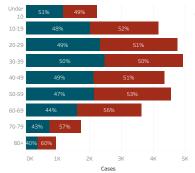

,693  | 2,997      | 3,717         | 4,964  | 2,780   | 5,330    | 3,819     | 2,003   |

# Navajo Nation Service Area Rates per 10,000 population Daily Confirmed Cases on Navajo Nation in All 1,594.0 400 200 Cases with Unknown Residence 19 7 Day Avg 100 © 2021 Mapbox © OpenStreetMap Mar 1, 20 Jun 1, 20 Sep 1, 20 Dec 1, 20 Mar 1, 21



\*\*Map reflects estimates on the total number of cases by population area since March 2020, NOT the number of cases in the past 7 or 14 days as presented in Gating Criteria. This map does not reflect current risk levels.

\*Click on service area to display more information. Click outside service area to display Navajo Nation information. Ramah is included with Gallup service area and Alamo, Tohajiilee are included with Crownpoint

# COVID-19 by Age Groups







## COVID-19 Cases attributed to Variant of Concern (VOC)

Number of samples successfully sequenced 488

| Alpha         | 123 |
|---------------|-----|
| Beta          | 0   |
| Gamma         | 4   |
| Delta         | 15  |
| Epsilon       | 20  |
| Beta/Gamma    | 4   |
| Delta/Epsilon | 22  |

## Bordertown COVID-19 by Age Groups



# Bordertown COVID- 19 Deaths by Ages Groups



Data reflects cases reported of the previous day.

Cases - Meets confirmatory laboratory evidence