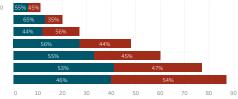

| 4.979  | 2.783   | 5.338    | 3.821     | 2.008   |  |

# Daily Confirmed Cases on Navajo Nation in All 400 200 7 Day Avg 100 Mar 1, 20 Jun 1, 20 Sep 1, 20 Dec 1, 20



\*\*Map reflects estimates on the total number of cases by population area since March 2020, NOT the number of cases in the past 7 or 14 days as presented in Gating Criteria. This map does not reflect current risk levels.

\*Click on service area to display more information. Click outside service area to display Navajo Nation information. Ramah is included with Gallup service area and Alamo, Tohajiilee are included with Crownpoint

### COVID-19 by Age Groups







### COVID-19 Cases attributed to Variant of Concern (VOC)

Number of samples successfully sequenced 488



### Bordertown COVID-19 by Age Groups







Cases - Meets confirmatory laboratory evidence