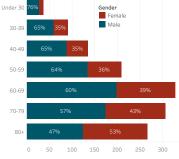

### Bordertown COVID-19 by Age Groups

Cases - Meets confirmatory laboratory evidence