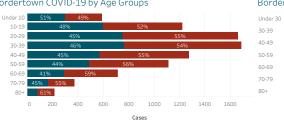

### Bordertown COVID-19 by Age Groups

Cases - Meets confirmatory laboratory evidence