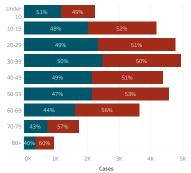

|
|----------|-----------|-----------|-----------------|--------|---------|----------|-----------|---------|--|
| 8.834    | 5.704     | 3.002     | 3.723           | 4.979  | 2.783   | 5.338    | 3.821     | 2.008   |  |

# Daily Confirmed Cases on Navajo Nation in All 400 200 7 Day Avg 100 Mar 1, 20 Jun 1, 20 Sep 1, 20 Dec 1, 20



\*\*Map reflects estimates on the total number of cases by population area since March 2020, NOT the number of cases in the past 7 or 14 days as presented in Gating Criteria. This map does not reflect current risk levels.

\*Click on service area to display more information. Click outside service area to display Navajo Nation information. Ramah is included with Gallup service area and Alamo, Tohajiilee are included with Crownpoint

### COVID-19 by Age Groups







### COVID-19 Cases attributed to Variant of Concern (VOC)

Number of samples successfully sequenced 488



### Bordertown COVID-19 by Age Groups







Cases - Meets confirmatory laboratory evidence