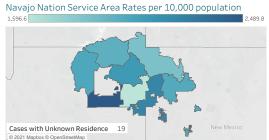

#### Service Area Confirmed Cases

| Borderto | wn Chinle | Crownpoir | t Fort Defiance | Gallup | Kayenta | Shiprock | Tuba City | Winslow |  |
|----------|-----------|-----------|-----------------|--------|---------|----------|-----------|---------|--|
| 8.834    | 5.704     | 3.002     | 3.723           | 4.979  | 2.783   | 5.338    | 3.821     | 2.008   |  |

# Daily Confirmed Cases on Navajo Nation in All 400 200 7 Day Avg 100 Mar 1, 20 Jun 1, 20 Sep 1, 20 Dec 1, 20

\*\*Map reflects estimates on the total number of cases by population area since March 2020, NOT the number of cases in the past 7 or 14 days as presented in Gating Criteria. This map does not reflect current risk levels.

\*Click on service area to display more information. Click outside service area to display Navajo Nation information. Ramah is included with Gallup service area and Alamo, Tohajiilee are included with Crownpoint