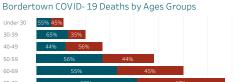

| 4.979  | 2.783   | 5.338    | 3.821     | 2.008   |  |

# Daily Confirmed Cases on Navajo Nation in All 400 200 7 Day Avg 100 Mar 1, 20 Jun 1, 20 Sep 1, 20 Dec 1, 20



\*\*Map reflects estimates on the total number of cases by population area since March 2020, NOT the number of cases in the past 7 or 14 days as presented in Gating Criteria. This map does not reflect current risk levels.

\*Click on service area to display more information. Click outside service area to display Navajo Nation information. Ramah is included with Gallup service area and Alamo, Tohajiilee are included with Crownpoint

### COVID-19 by Age Groups







### COVID-19 Cases attributed to Variant of Concern (VOC)

Number of samples successfully sequenced 488



### Bordertown COVID-19 by Age Groups







Cases - Meets confirmatory laboratory evidence