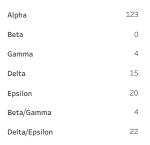

### COVID-19 Cases attributed to Variant of Concern (VOC)

Number of samples successfully sequenced 488