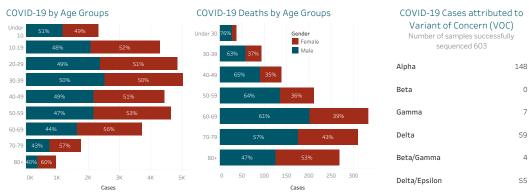

,071      | 3,838         | 5,089  | 2,855   | 5,426    | 3,889     | 2,041   |  |

## Daily Confirmed Cases on Navajo Nation in All Navajo Nation Service Area Rates per 10,000 population 1,645.9 400 200 Cases with Unknown Residence 19 7 Day Avg 100 © 2021 Mapbox © OpenStreetMap \*\*Map reflects estimates on the total number of cases by population area since March 2020, NOT the number of cases in the past 7 or 14 days as presented in Gating Criteria. This map does not reflect current risk levels. \*Click on service area to display more information. Click outside service area to display Navajo Nation information. Ramah is included with Gallup service area and Alamo, Tohajiilee are included with Crownpoint

Mar 1, 20 Jun 1, 20 Sep 1, 20 Dec 1, 20 Mar 1, 21 Jun 1, 21 Sep 1, 21 service area.





Cases - Meets confirmatory laboratory evidence