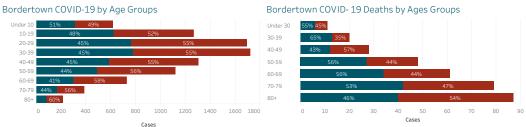

| Bordertown | Chinle | Crownpoint | Fort Defiance | Gallup | Kayenta | Shiprock | Tuba City | Winslow |  |
|------------|--------|------------|---------------|--------|---------|----------|-----------|---------|--|
| 9,060      | 5,840  | 3,071      | 3,838         | 5,089  | 2,855   | 5,426    | 3,889     | 2,041   |  |