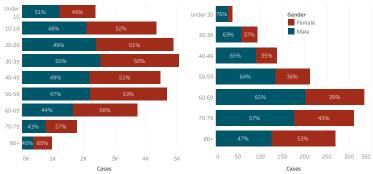

## Bordertown COVID-19 by Age Groups

Cases - Meets confirmatory laboratory evidence