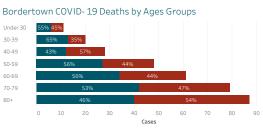

r of cases by population area since March 2020, NOT the number of cases in the past 7 or 14 days as presented in Gating Criteria. This map does not reflect current risk levels. \*Click on service area to display more information. Click outside service area to display Navajo Nation information. Ramah is included with Gallup service area and Alamo, Tohajiilee are included with Crownpoint Mar 1, 20 Jun 1, 20 Sep 1, 20 Dec 1, 20 Mar 1, 21 Jun 1, 21

COVID-19 Deaths by Age Groups





#### COVID-19 Cases attributed to Variant of Concern (VOC)

Number of samples successfully sequenced 603

| Alpha         | 148 |
|---------------|-----|
| Beta          | 0   |
| Gamma         | 7   |
| Delta         | 59  |
| Beta/Gamma    | 4   |
| Delta/Epsilon | 55  |

## Bordertown COVID-19 by Age Groups





Cases - Meets confirmatory laboratory evidence