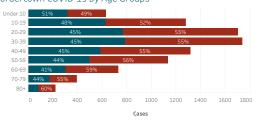

## Bordertown COVID-19 by Age Groups

Cases - Meets confirmatory laboratory evidence