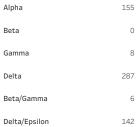

#### COVID-19 Cases attributed to Variant of Concern (VOC) Number of samples successfully

sequenced 952

Cases - Meets confirmatory laboratory evidence