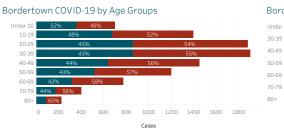

| 2.084   |  |

COVID-19 Deaths by Age Groups

## Daily Confirmed Cases on Navajo Nation in All 400 200 Cases with Unknown Residence 19 7 Day Avg 100 Mar 1, 20 Jun 1, 20 Sep 1, 20 Dec 1, 20 Mar 1, 21 Jun 1, 21 Sep 1, 21



\*\*Map reflects estimates on the total number of cases by population area since March 2020, NOT the number of cases in the past 7 or 14 days as presented in Gating Criteria. This map does not reflect current risk levels.

\*Click on service area to display more information. Click outside service area to display Navajo Nation information. Ramah is included with Gallup service area and Alamo, Tohajiilee are included with Crownpoint

# COVID-19 by Age Groups



#### COVID-19 Cases attributed to Variant of Concern (VOC) Number of samples successfully

sequenced 952







Cases - Meets confirmatory laboratory evidence