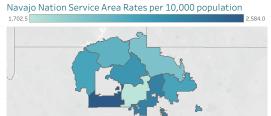

| Bordertown | Chinle | Crownpoint | Fort Defiance | Gallup | Kayenta | Shiprock | Tuba City | Winslow |  |
|------------|--------|------------|---------------|--------|---------|----------|-----------|---------|--|
| 9.931      | 6.047  | 3.214      | 3.970         | 5.279  | 2.919   | 5.619    | 4.048     | 2.084   |  |

## Daily Confirmed Cases on Navajo Nation in All 400 200 Cases with Unknown Residence 19 7 Day Avg 100 Mar 1, 20 Jun 1, 20 Sep 1, 20 Dec 1, 20 Mar 1, 21 Jun 1, 21 Sep 1, 21

\*\*Map reflects estimates on the total number of cases by population area since March 2020, NOT the number of cases in the past 7 or 14 days as presented in Gating Criteria. This map does not reflect current risk levels.

\*Click on service area to display more information. Click outside service area to display Navajo Nation information. Ramah is included with Gallup service area and Alamo, Tohajiilee are included with Crownpoint