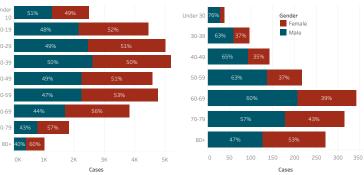

-------|---------|--|
| 9.931      | 6.047  | 3.214      | 3.970         | 5.279  | 2.919   | 5.619    | 4.048     | 2.084   |  |

COVID-19 Deaths by Age Groups

## Daily Confirmed Cases on Navajo Nation in All 400 200 Cases with Unknown Residence 19 7 Day Avg 100 Mar 1, 20 Jun 1, 20 Sep 1, 20 Dec 1, 20 Mar 1, 21 Jun 1, 21 Sep 1, 21



\*\*Map reflects estimates on the total number of cases by population area since March 2020, NOT the number of cases in the past 7 or 14 days as presented in Gating Criteria. This map does not reflect current risk levels.

\*Click on service area to display more information. Click outside service area to display Navajo Nation information. Ramah is included with Gallup service area and Alamo, Tohajiilee are included with Crownpoint

# COVID-19 by Age Groups



#### COVID-19 Cases attributed to Variant of Concern (VOC) Number of samples successfully

sequenced 952







Cases - Meets confirmatory laboratory evidence