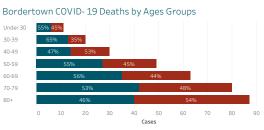

| 2.084   |  |

COVID-19 Deaths by Age Groups

## Daily Confirmed Cases on Navajo Nation in All 400 200 Cases with Unknown Residence 19 7 Day Avg 100 Mar 1, 20 Jun 1, 20 Sep 1, 20 Dec 1, 20 Mar 1, 21 Jun 1, 21 Sep 1, 21



\*\*Map reflects estimates on the total number of cases by population area since March 2020, NOT the number of cases in the past 7 or 14 days as presented in Gating Criteria. This map does not reflect current risk levels.

\*Click on service area to display more information. Click outside service area to display Navajo Nation information. Ramah is included with Gallup service area and Alamo, Tohajiilee are included with Crownpoint

# COVID-19 by Age Groups



#### COVID-19 Cases attributed to Variant of Concern (VOC) Number of samples successfully

sequenced 952







Cases - Meets confirmatory laboratory evidence