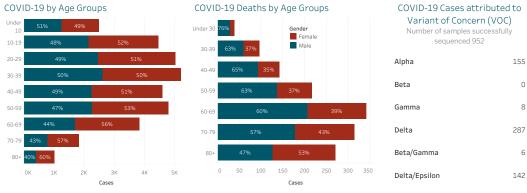

---------|-----------|---------|--|
| 9.937      | 6.057  | 3.231      | 3.973         | 5.279  | 2.925   | 5.623    | 4.049     | 2.084   |  |

### Navajo Nation Service Area Rates per 10,000 population Daily Confirmed Cases on Navajo Nation in All 400 200 Cases with Unknown Residence 19 7 Day Avg 100 \*\*Map reflects estimates on the total number of cases by population area since March 2020, NOT the number of cases in the past 7 or 14 days as presented in Gating Criteria. This map does not reflect current risk levels. Mar 1, 20 Jun 1, 20 Dec 1, 20 Mar 1, 21 Jun 1, 21 Sep 1, 21

\*Click on service area to display more information. Click outside service area to display Navajo Nation information. Ramah is included with Gallup service area and Alamo, Tohajiilee are included with Crownpoint





Cases - Meets confirmatory laboratory evidence