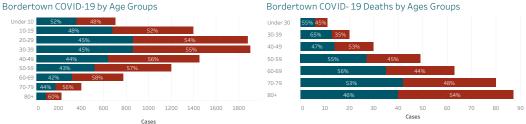

-------|-----------|---------|--|
| 9.937      | 6.057  | 3.231      | 3.973         | 5.279  | 2.925   | 5.623    | 4.049     | 2.084   |  |

### Navajo Nation Service Area Rates per 10,000 population Daily Confirmed Cases on Navajo Nation in All 400 200 Cases with Unknown Residence 19 7 Day Avg 100 \*\*Map reflects estimates on the total number of cases by population area since March 2020, NOT the number of cases in the past 7 or 14 days as presented in Gating Criteria. This map does not reflect current risk levels. Mar 1, 20 Jun 1, 20 Dec 1, 20 Mar 1, 21 Jun 1, 21 Sep 1, 21

\*Click on service area to display more information. Click outside service area to display Navajo Nation information. Ramah is included with Gallup service area and Alamo, Tohajiilee are included with Crownpoint





Cases - Meets confirmatory laboratory evidence