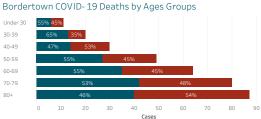

,290  | 2,930   | 5,644    | 4,073     | 2,089   |

## Daily Confirmed Cases on Navajo Nation in All 400 200 7 Day Avg Mar 1, 20 Jun 1, 20 Sep 1, 20 Dec 1, 20 Mar 1, 21 Jun 1, 21



\*\*Map reflects estimates on the total number of cases by population area since March 2020, NOT the number of cases in the past 7 or 14 days as presented in Gating Criteria. This map does not reflect current risk levels.

\*Click on service area to display more information. Click outside service area to display Navajo Nation information. Ramah is included with Gallup service area and Alamo, Tohajiilee are included with Crownpoint



COVID-19 Deaths by Age Groups

### COVID-19 Cases attributed to Variant of Concern (VOC)

Number of samples successfully sequenced 1073



### Bordertown COVID-19 by Age Groups





COVID-19 by Age Groups

Cases - Meets confirmatory laboratory evidence