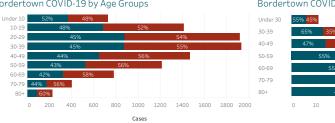

### Bordertown COVID-19 by Age Groups

COVID-19 by Age Groups

Cases - Meets confirmatory laboratory evidence