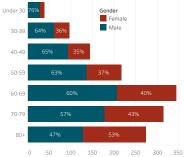

Tuba City | Winslow |
|------------|--------|------------|---------------|--------|---------|----------|-----------|---------|
| 10,079     | 6,065  | 3,245      | 3,983         | 5,290  | 2,930   | 5,644    | 4,073     | 2,089   |

## Daily Confirmed Cases on Navajo Nation in All 400 200 7 Day Avg Mar 1, 20 Jun 1, 20 Sep 1, 20 Dec 1, 20 Mar 1, 21 Jun 1, 21



\*\*Map reflects estimates on the total number of cases by population area since March 2020, NOT the number of cases in the past 7 or 14 days as presented in Gating Criteria. This map does not reflect current risk levels.

\*Click on service area to display more information. Click outside service area to display Navajo Nation information. Ramah is included with Gallup service area and Alamo, Tohajiilee are included with Crownpoint



COVID-19 Deaths by Age Groups

### COVID-19 Cases attributed to Variant of Concern (VOC)

Number of samples successfully sequenced 1073



### Bordertown COVID-19 by Age Groups





COVID-19 by Age Groups

Cases - Meets confirmatory laboratory evidence