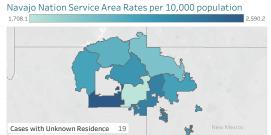

## Daily Confirmed Cases on Navajo Nation in All 400 200 7 Day Avg Mar 1, 20 Jun 1, 20 Sep 1, 20 Dec 1, 20 Mar 1, 21 Jun 1, 21

\*\*Map reflects estimates on the total number of cases by population area since March 2020, NOT the number of cases in the past 7 or 14 days as presented in Gating Criteria. This map does not reflect current risk levels.

\*Click on service area to display more information. Click outside service area to display Navajo Nation information. Ramah is included with Gallup service area and Alamo, Tohajiilee are included with Crownpoint