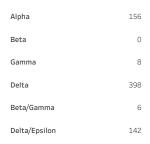

### COVID-19 Cases attributed to Variant of Concern (VOC)

Number of samples successfully sequenced 1073