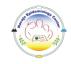

## Navajo Nation Residents

| Total Confirmed Cases <sup>1</sup>       | Total Recovered <sup>4</sup>      | Total Confirmed Deaths <sup>5</sup> |  |  |
|------------------------------------------|-----------------------------------|-------------------------------------|--|--|
| 33,450<br>New Cases from Last Update: 55 | 31,653                            | 1,428<br>Death(s) Reported: 0       |  |  |
| Total Tests Completed <sup>2</sup>       | Total Positive Tests <sup>3</sup> | Total Negative Tests                |  |  |
| 330,197                                  | 43,110                            | 271,508                             |  |  |
|                                          | Service Area Confirmed Cases      |                                     |  |  |