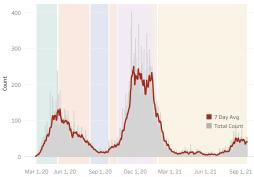

## Navajo Nation Residents

| Total Confirmed Cases <sup>1</sup>       | Total Recovered <sup>4</sup>      | Total Confirmed Deaths <sup>5</sup> |  |  |
|------------------------------------------|-----------------------------------|-------------------------------------|--|--|
| 33,450<br>New Cases from Last Update: 55 | 31,653                            | 1,428<br>Death(s) Reported: 0       |  |  |
| Total Tests Completed <sup>2</sup>       | Total Positive Tests <sup>3</sup> | Total Negative Tests                |  |  |
| 330,197                                  | 43,110                            | 271,508                             |  |  |
|                                          | Service Area Confirmed Cases      |                                     |  |  |

| Bordertown | Chinle | Crownpoint | Fort Defiance | Gallup | Kayenta | Shiprock | Tuba City | Winslow |
|------------|--------|------------|---------------|--------|---------|----------|-----------|---------|
| 10,232     | 6,088  | 3,259      | 3,985         | 5,316  | 2,932   | 5,666    | 4,082     | 2,103   |

Gender

Female

Male

\*Click on service area to display more information. Click outside service area to display Navajo Nation information. Ramah is included with Gallup service area and Alamo, Tohajiilee are included with Crownpoint service area.