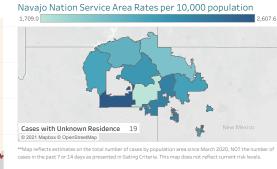

## Bordertown COVID-19 by Age Groups

## 150 200 250 300 350 Delta/Epsilon Cases

Bordertown COVID- 19 Deaths by Ages Groups

L multiple tests per lo meet of same monutains mere test per location and test per lo

80-

50 100

Data is reported by the Navajo Epidemiology Center at different times throughout the we Please note the last updated date.