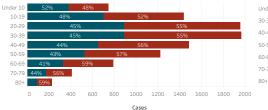

|  |  |

| Bordertown | Chinle | Crownpoint | Fort Defiance | Gallup | Kayenta | Shiprock | Tuba City | Winslow |
|------------|--------|------------|---------------|--------|---------|----------|-----------|---------|
| 10,232     | 6,088  | 3,259      | 3,985         | 5,316  | 2,932   | 5,666    | 4,082     | 2,103   |

Gender

Female

Male







\*Click on service area to display more information. Click outside service area to display Navajo Nation information. Ramah is included with Gallup service area and Alamo, Tohajiilee are included with Crownpoint service area.

Alpha

Beta

Gamma

Delta

Beta/Gamma

COVID-19 Cases attributed to

Variant of Concern (VOC)

Number of samples successfully

sequenced 1073

156

0

8

398

6

142



## Bordertown COVID-19 by Age Groups



## 150 200 250 300 350 Delta/Epsilon Cases



Bordertown COVID- 19 Deaths by Ages Groups

L multiple tests per lo meet of same monutains mere test per location and test per lo

80-

50 100

Data is reported by the Navajo Epidemiology Center at different times throughout the we Please note the last updated date.

Cases - Meets confirmatory laboratory evidence

Date is based on notification by states.

In a user a provided bit ty of the data is provided of as is servided as a provided of a set of the set of the