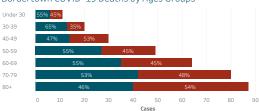

## 150 200 250 300 350 Delta/Epsilon Cases

Bordertown COVID- 19 Deaths by Ages Groups

L multiple tests per lo meet of same monutains mere test per location and test per lo

80-

50 100

Data is reported by the Navajo Epidemiology Center at different times throughout the we Please note the last updated date.