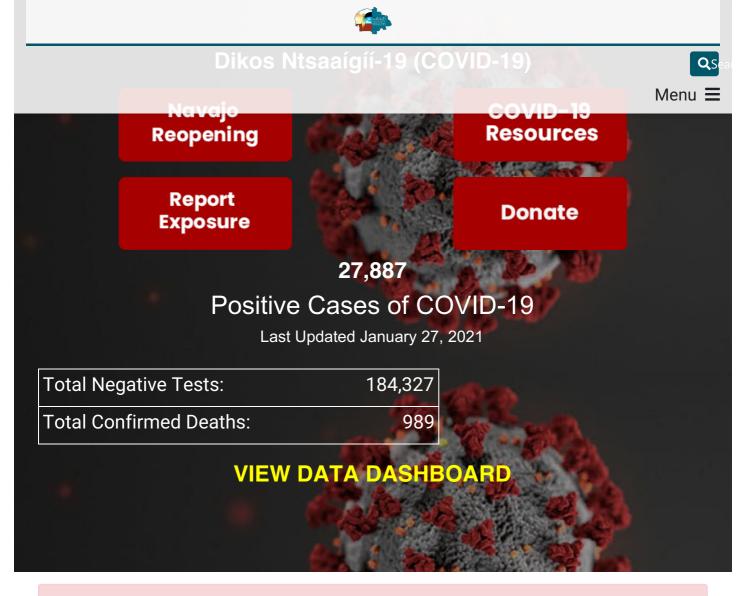

Stay-at-Home (Shelter in Place) Lockdown and 57-hour Weekend Lockdown Extended to January 25,2021

# View COVID-19 Map Source

# View COVID-19 Testing Schedule

Latest News

Public Health Emergency Health Advisory

Executive Order

**Other Links** 