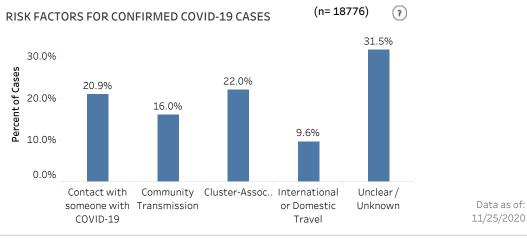

## NEW HAMPSHIRE LABORATORY-CONFIRMED COVID-19 CASES - RISK FACTORS AND EPIDEMIC CURVE

| Risk Factors of<br>Persons with (?) | Infections |               | Hospital | lizations     | Deaths  |               |
|-------------------------------------|------------|---------------|----------|---------------|---------|---------------|
| COVID-19                            | Persons    | % of<br>Total | Persons  | % of<br>Total | Persons | % of<br>Total |
| Contact with someone with COVID-19  | 3,928      | 20.9%         | 151      | 18.1%         | 17      | 3.3%          |
| Community<br>Transmission           | 3,010      | 16.0%         | 263      | 31.6%         | 40      | 7.8%          |
| Cluster-Associated*                 | 4,123      | 22.0%         | 264      | 31.7%         | 423     | 82.3%         |
| International or<br>Domestic Travel | 1,801      | 9.6%          | 111      | 13.3%         | 21      | 4.1%          |
| Unclear / Unknown                   | 5,914      | 31.5%         | 44       | 5.3%          | 13      | 2.5%          |
| Grand Total                         | 18,776     |               | 833      |               | 514     |               |