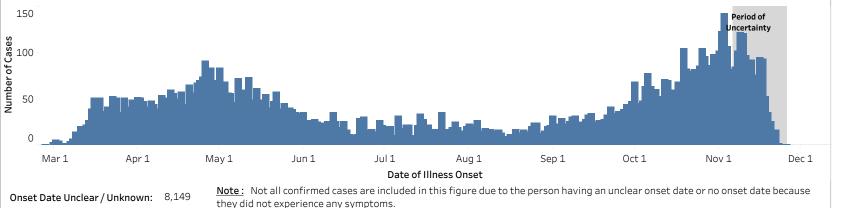

## NEW HAMPSHIRE LABORATORY-CONFIRMED COVID-19 CASES - RISK FACTORS AND EPIDEMIC CURVE

## EPIDEMIC CURVE: ONSET OF ILLNESS AMONG PERSONS WITH CONFIRMED COVID-19

The epidemic curve is a visual presentation of the progression of COVID-19 in NH that shows the number of people with confirmed illness on the specific date each person first started to experience symptoms. Because there is a delay between when symptoms develop and a confirmed case is reported to DHHS, the data on a given date will change over time.