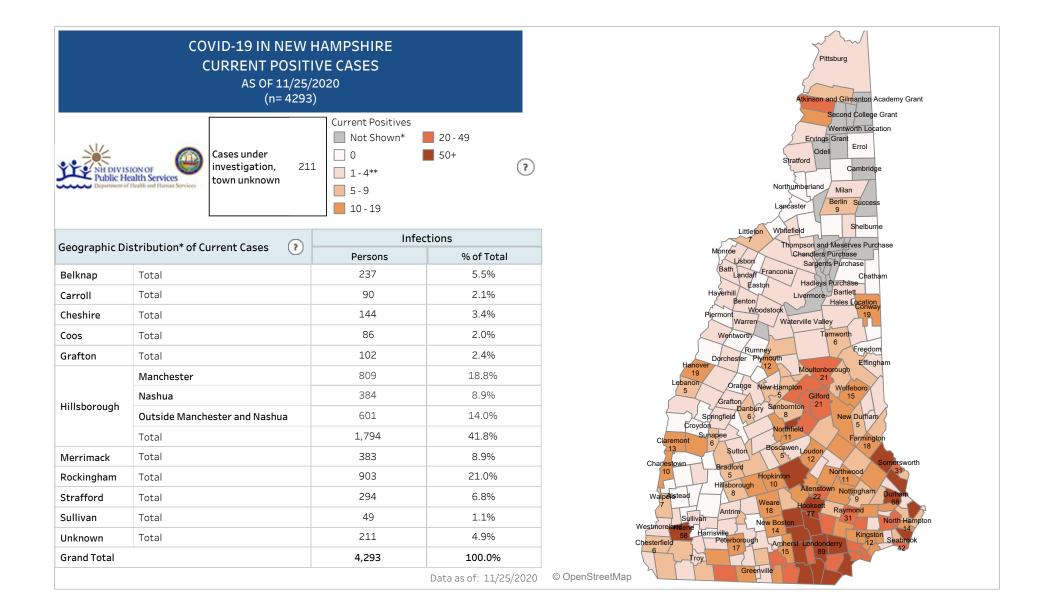

ns | % of<br>Total |
| Contact with someone with COVID-19  | 3,928      | 20.9%         | 151      | 18.1%         | 17      | 3.3%          |
| Community<br>Transmission           | 3,010      | 16.0%         | 263      | 31.6%         | 40      | 7.8%          |
| Cluster-Associated*                 | 4,123      | 22.0%         | 264      | 31.7%         | 423     | 82.3%         |
| International or<br>Domestic Travel | 1,801      | 9.6%          | 111      | 13.3%         | 21      | 4.1%          |
| Unclear / Unknown                   | 5,914      | 31.5%         | 44       | 5.3%          | 13      | 2.5%          |
| Grand Total                         | 18,776     |               | 833      |               | 514     |               |







Data as of: 11/25/2020 © OpenStreetMap