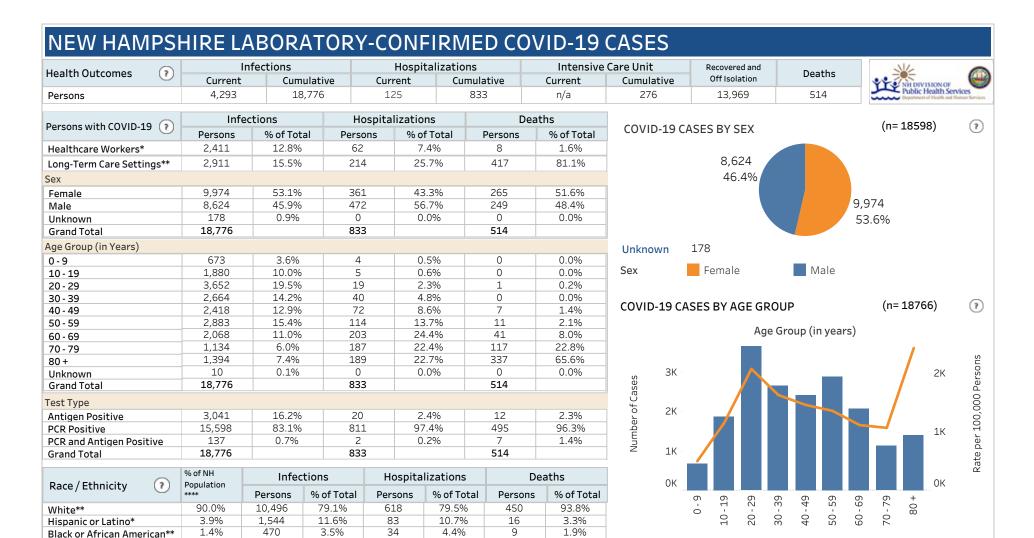

Race/Ethnicity is known for 70.6% of COVID-19 infections, 93.3% of hospitalizations, and 93.4% of deaths