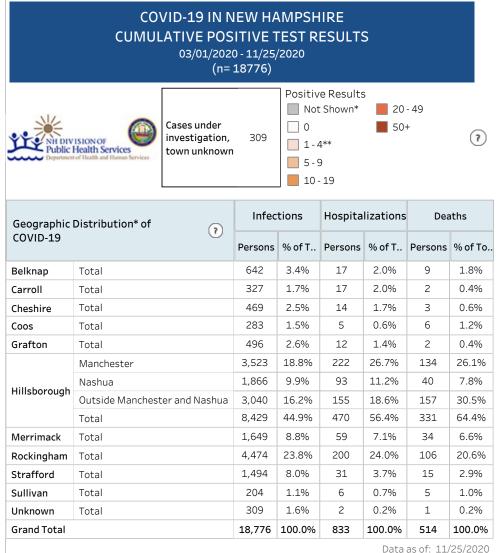

<br>Total | Persons  | % of<br>Total | Persons | % of<br>Total |
| Contact with someone with COVID-19  | 3,928      | 20.9%         | 151      | 18.1%         | 17      | 3.3%          |
| Community<br>Transmission           | 3,010      | 16.0%         | 263      | 31.6%         | 40      | 7.8%          |
| Cluster-Associated*                 | 4,123      | 22.0%         | 264      | 31.7%         | 423     | 82.3%         |
| International or<br>Domestic Travel | 1,801      | 9.6%          | 111      | 13.3%         | 21      | 4.1%          |
| Unclear / Unknown                   | 5,914      | 31.5%         | 44       | 5.3%          | 13      | 2.5%          |
| Grand Total                         | 18,776     |               | 833      |               | 514     |               |







Data as of: 11/25/2020 © OpenStreetMap