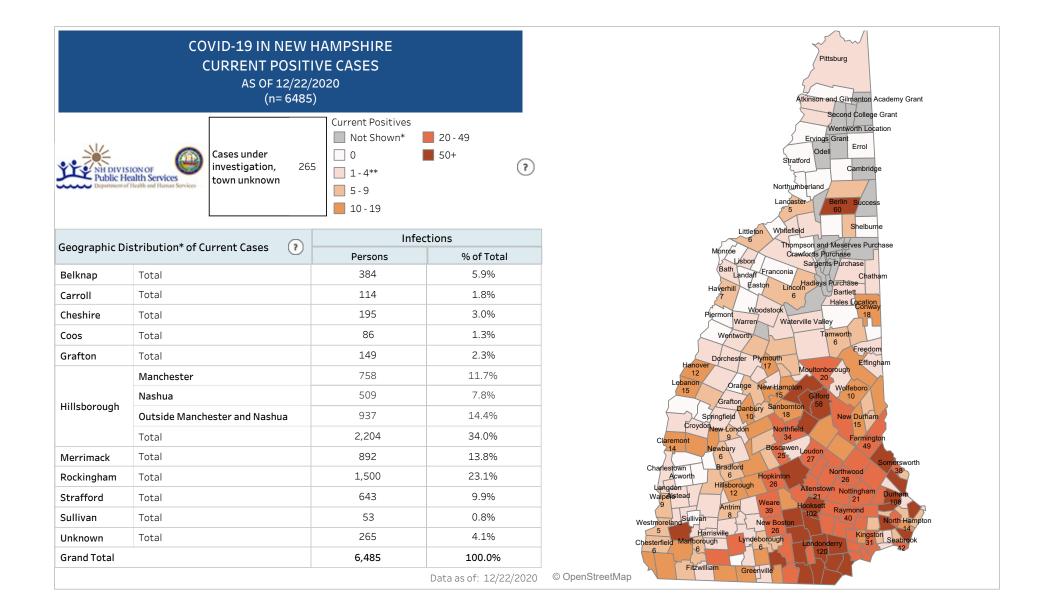

|                     |
| International or<br>Domestic Travel         | 1,851      | 4.9%          | 111              | 12.5%         | 21      | 3.2%          | 0.0%                                             |               | 4.9%                  |                     |
| Unclear / Unknown                           | 21,793     | 57.3%         | 61               | 6.9%          | 38      | 5.8%          | Contact with Community someone with Transmission | Cluster-Assoc |                       | Unclear/<br>Unknown |
| Grand Total                                 | 38,008     |               | 889              |               | 656     |               | someone with Transmission<br>COVID-19            |               | or Domestic<br>Travel | UTIKHOWH            |