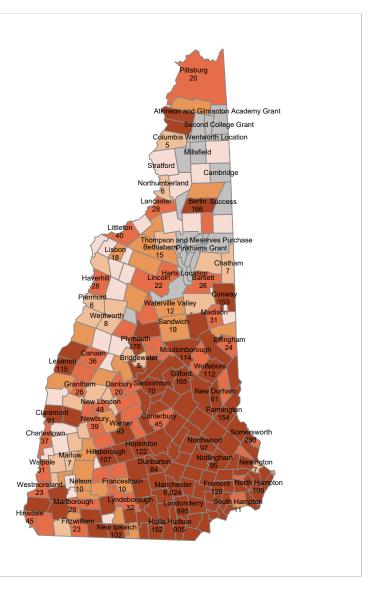

4

0.7%

Cumulative Infections

3.0% 539 2.4% 34 4.1% Asian\*\* 22,928 830 572 Grand Total Race/Ethnicity is known for 60.3% of COVID-19 infections, 93.4% of hospitalizations, and 87.2% of deaths

Data as of: 12/22/2020