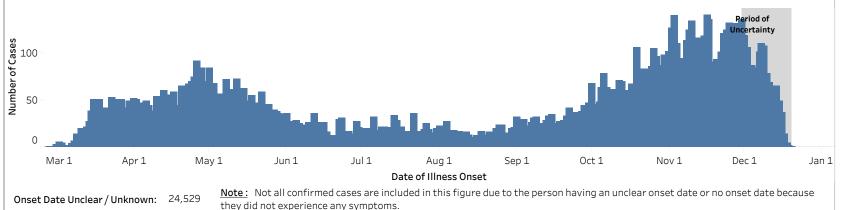

4

0.7%

Cumulative Infections

3.0% 539 2.4% 34 4.1% Asian\*\* 22,928 830 572 Grand Total Race/Ethnicity is known for 60.3% of COVID-19 infections, 93.4% of hospitalizations, and 87.2% of deaths

Data as of: 12/22/2020