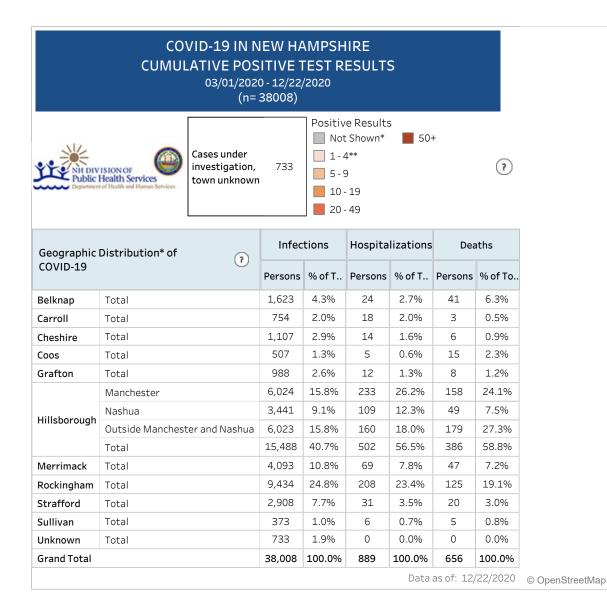

4

0.7%

Cumulative Infections

3.0% 539 2.4% 34 4.1% Asian\*\* 22,928 830 572 Grand Total Race/Ethnicity is known for 60.3% of COVID-19 infections, 93.4% of hospitalizations, and 87.2% of deaths

Data as of: 12/22/2020