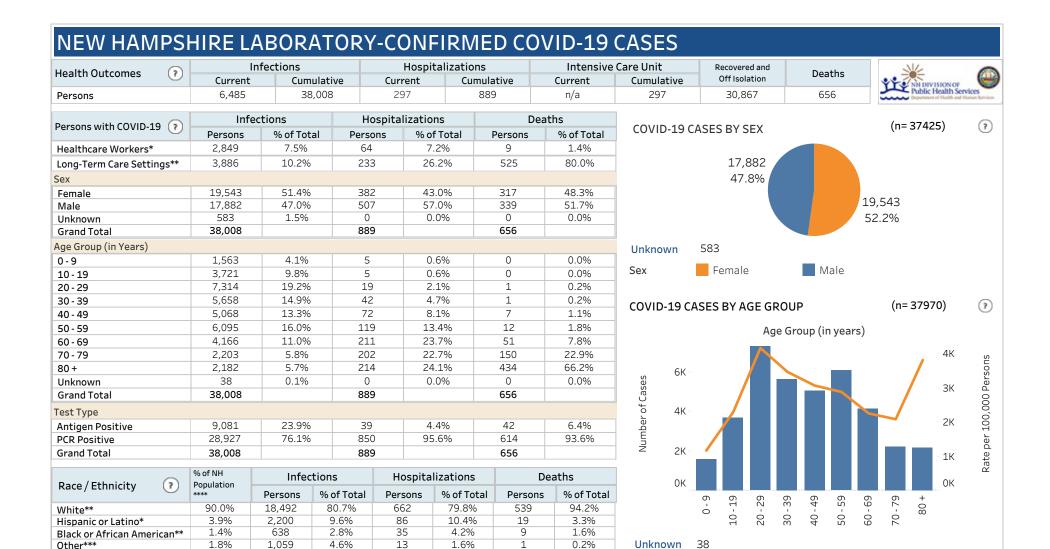

## EPIDEMIC CURVE: ONSET OF ILLNESS AMONG PERSONS WITH CONFIRMED COVID-19

Data as of: 12/22/2020

The epidemic curve is a visual presentation of the progression of COVID-19 in NH that shows the number of people with confirmed illness on the specific date each person first started to experience symptoms. Because there is a delay between when symptoms develop and a confirmed case is reported to DHHS, the data on a given date will change over time.