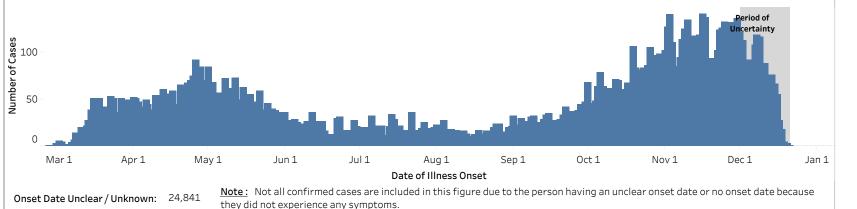

## EPIDEMIC CURVE: ONSET OF ILLNESS AMONG PERSONS WITH CONFIRMED COVID-19

(n= 13671) 🛛 🕡

The epidemic curve is a visual presentation of the progression of COVID-19 in NH that shows the number of people with confirmed illness on the specific date each person first started to experience symptoms. Because there is a delay between when symptoms develop and a confirmed case is reported to DHHS, the data on a given date will change over time.