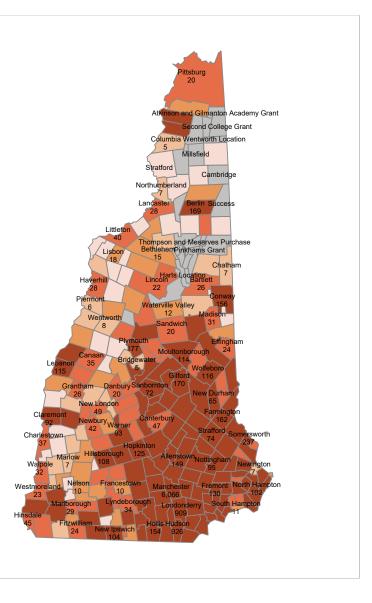

## NEW HAMPSHIRE LABORATORY-CONFIRMED COVID-19 CASES - RISK FACTORS AND EPIDEMIC CURVE

## EPIDEMIC CURVE: ONSET OF ILLNESS AMONG PERSONS WITH CONFIRMED COVID-19

(n= 13671) 🛛 🕡

The epidemic curve is a visual presentation of the progression of COVID-19 in NH that shows the number of people with confirmed illness on the specific date each person first started to experience symptoms. Because there is a delay between when symptoms develop and a confirmed case is reported to DHHS, the data on a given date will change over time.