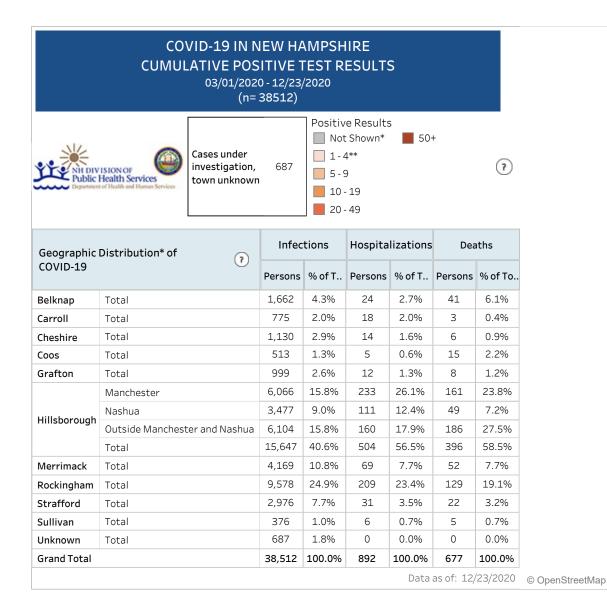

| Community<br>Transmission                   | 3,756      | 9.8%          | 273              | 30.6%         | 44      | 6.5%          |                  |
|  | Cluster-Associated*                         | 5,330      | 13.8%         | 281              | 31.5%         | 543     | 80.2%         | Perc             |
|  | International or<br>Domestic Travel         | 1,853      | 4.8%          | 111              | 12.4%         | 21      | 3.1%          |                  |
|  | Unclear / Unknown                           | 22,054     | 57.3%         | 61               | 6.8%          | 46      | 6.8%          |                  |
|  | Grand Total                                 | 38,512     |               | 892              |               | 677     |               |                  |