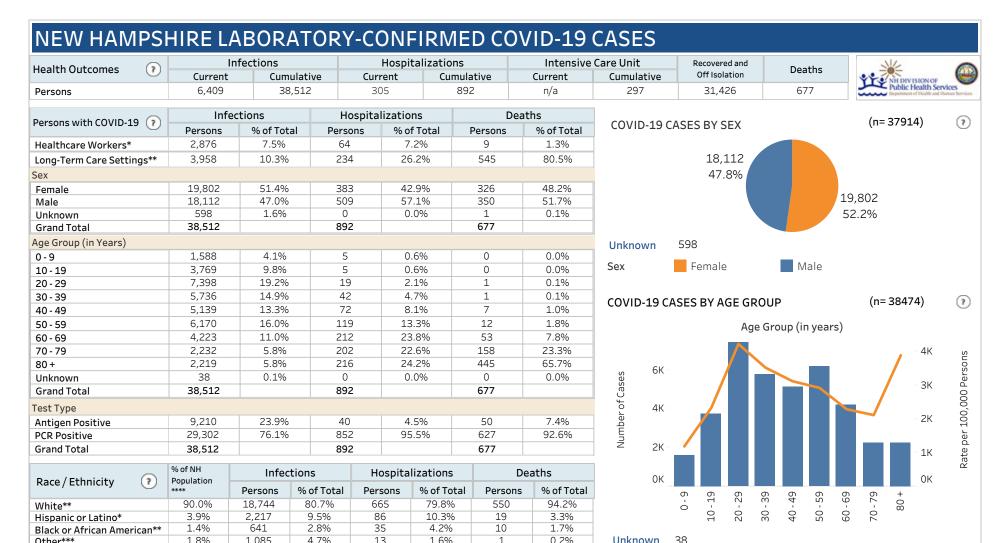

0.7%

Cumulative Infections

Rate per 100,000 Persons

Data as of: 12/23/2020

Other\*\*\* 1.8% 1.085 4 7% 13 1.6% 1 3.0% 548 2.4% 34 4.1% 4 Asian\*\* 23,235 833 584 Grand Total

Race/Ethnicity is known for 60.3% of COVID-19 infections, 93.4% of hospitalizations, and 86.3% of deaths