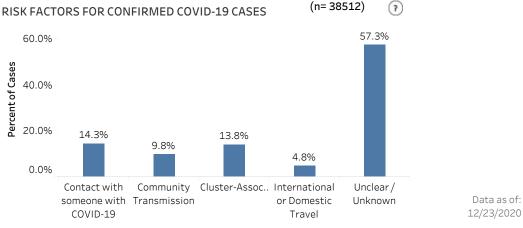

|  | Risk Factors of<br>Persons with<br>COVID-19 | Infections |               | Hospitalizations |               | Deaths  |               | RIS              |
|--|---------------------------------------------|------------|---------------|------------------|---------------|---------|---------------|------------------|
|  |                                             | Persons    | % of<br>Total | Persons          | % of<br>Total | Persons | % of<br>Total |                  |
|  | Contact with someone with COVID-19          | 5,519      | 14.3%         | 166              | 18.6%         | 23      | 3.4%          | Percent of Cases |
|  | Community<br>Transmission                   | 3,756      | 9.8%          | 273              | 30.6%         | 44      | 6.5%          |                  |
|  | Cluster-Associated*                         | 5,330      | 13.8%         | 281              | 31.5%         | 543     | 80.2%         | Perc             |
|  | International or<br>Domestic Travel         | 1,853      | 4.8%          | 111              | 12.4%         | 21      | 3.1%          |                  |
|  | Unclear / Unknown                           | 22,054     | 57.3%         | 61               | 6.8%          | 46      | 6.8%          |                  |
|  | Grand Total                                 | 38,512     |               | 892              |               | 677     |               |                  |