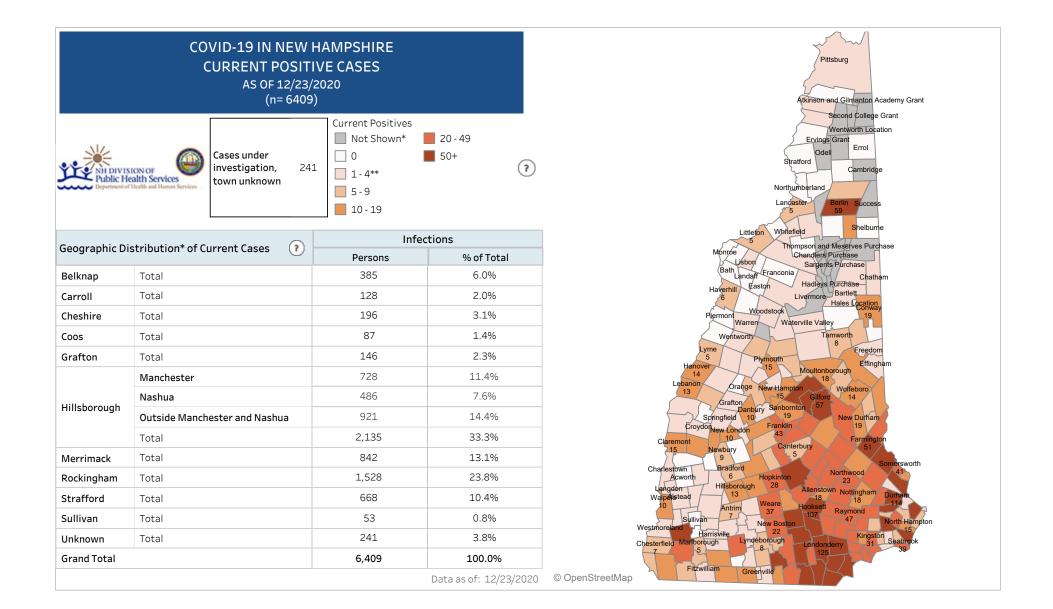

0.7%

Cumulative Infections

Rate per 100,000 Persons

Data as of: 12/23/2020

Other\*\*\* 1.8% 1.085 4 7% 13 1.6% 1 3.0% 548 2.4% 34 4.1% 4 Asian\*\* 23,235 833 584 Grand Total

Race/Ethnicity is known for 60.3% of COVID-19 infections, 93.4% of hospitalizations, and 86.3% of deaths