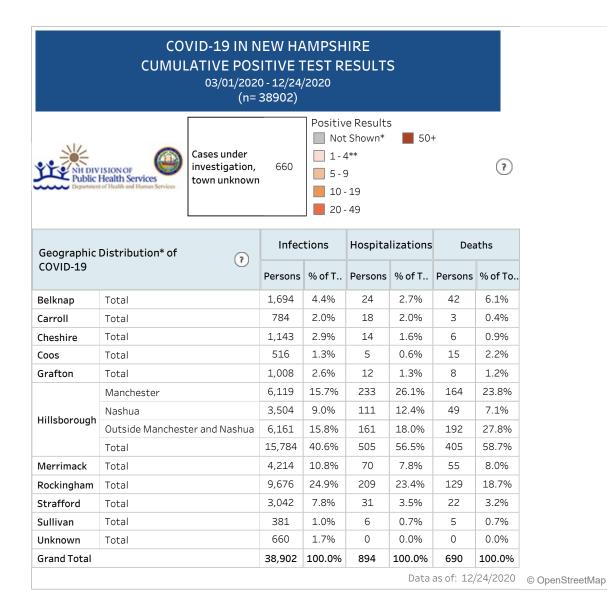

0.8%

Cumulative Infections

Rate per 100,000 Persons

Data as of: 12/24/2020

 Asian\*\*
 3.0%
 549
 2.3%
 34
 4.1%
 5

 Grand Total
 23,503
 835
 593

Race/Ethnicity is known for 60.4% of COVID-19 infections, 93.4% of hospitalizations, and 85.9% of deaths