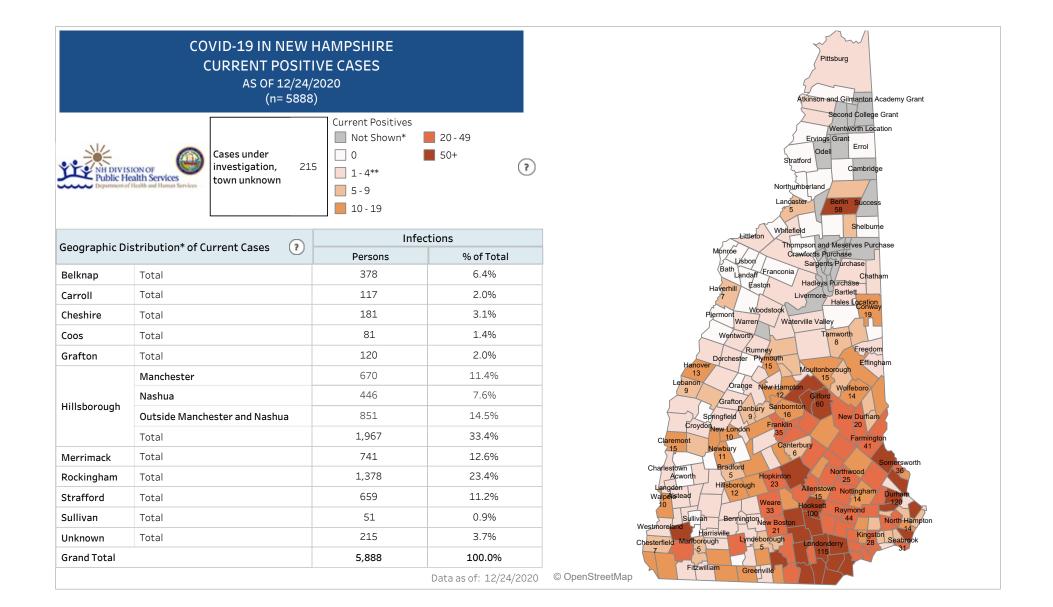

0.8%

Cumulative Infections

Rate per 100,000 Persons

Data as of: 12/24/2020

 Asian\*\*
 3.0%
 549
 2.3%
 34
 4.1%
 5

 Grand Total
 23,503
 835
 593

Race/Ethnicity is known for 60.4% of COVID-19 infections, 93.4% of hospitalizations, and 85.9% of deaths