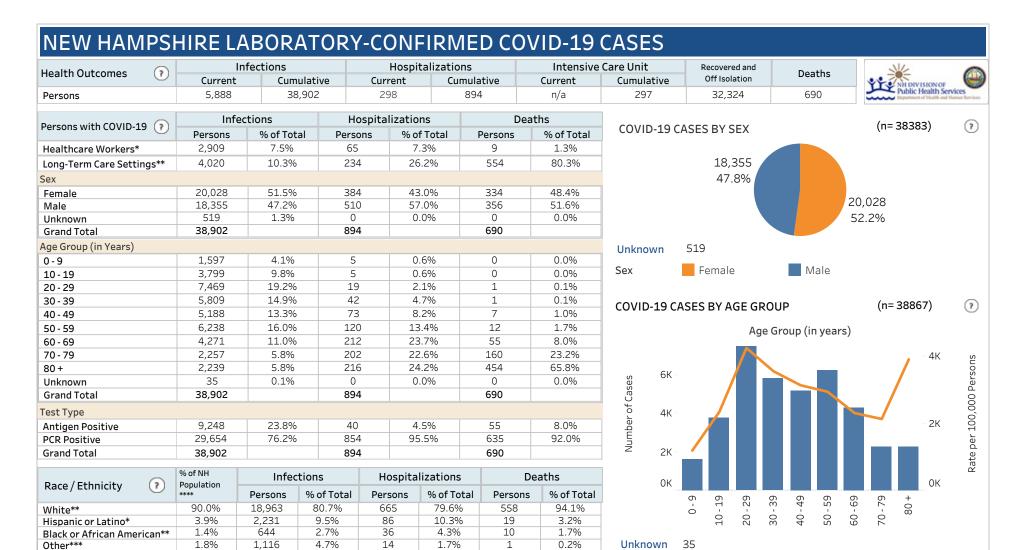

## EPIDEMIC CURVE: ONSET OF ILLNESS AMONG PERSONS WITH CONFIRMED COVID-19

The epidemic curve is a visual presentation of the progression of COVID-19 in NH that shows the number of people with confirmed illness on the specific date each person first started to experience symptoms. Because there is a delay between when symptoms develop and a confirmed case is reported to DHHS, the data on a given date will change over time.