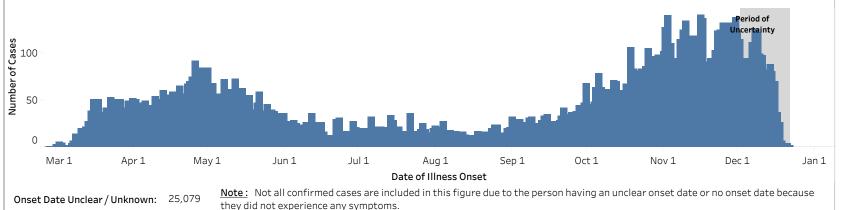

|  | Risk Factors of<br>Persons with<br>COVID-19 | Infections |               | Hospitalizations |               | Deaths  |               | RISK             |
|--|---------------------------------------------|------------|---------------|------------------|---------------|---------|---------------|------------------|
|  |                                             | Persons    | % of<br>Total | Persons          | % of<br>Total | Persons | % of<br>Total | e                |
|  | Contact with someone with COVID-19          | 5,622      | 14.5%         | 166              | 18.6%         | 23      | 3.3%          | Percent of Cases |
|  | Community<br>Transmission                   | 3,806      | 9.8%          | 274              | 30.6%         | 44      | 6.4%          |                  |
|  | Cluster-Associated*                         | 5,434      | 14.0%         | 281              | 31.4%         | 549     | 79.6%         |                  |
|  | International or<br>Domestic Travel         | 1,855      | 4.8%          | 111              | 12.4%         | 21      | 3.0%          |                  |
|  | Unclear / Unknown                           | 22,185     | 57.0%         | 62               | 6.9%          | 53      | 7.7%          |                  |
|  | Grand Total                                 | 38,902     |               | 894              |               | 690     |               |                  |