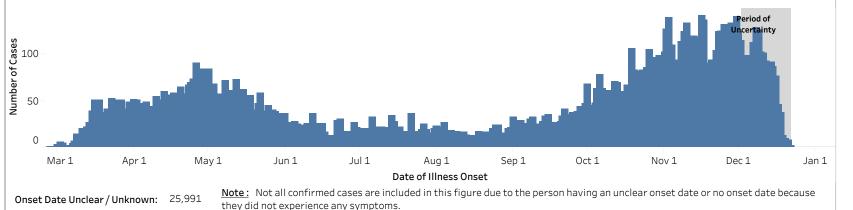

## NEW HAMPSHIRE LABORATORY-CONFIRMED COVID-19 CASES - RISK FACTORS AND EPIDEMIC CURVE

| Risk Factors of<br>Persons with<br>COVID-19 | Infections |               | Hospitalizations |               | Deaths  |               | RISK             |
|---------------------------------------------|------------|---------------|------------------|---------------|---------|---------------|------------------|
|                                             | Persons    | % of<br>Total | Persons          | % of<br>Total | Persons | % of<br>Total | 6                |
| Contact with someone with COVID-19          | 5,693      | 14.3%         | 166              | 18.6%         | 24      | 3.4%          | Cases            |
| Community<br>Transmission                   | 3,856      | 9.7%          | 274              | 30.6%         | 44      | 6.3%          | Percent of Cases |
| Cluster-Associated*                         | 5,611      | 14.1%         | 281              | 31.4%         | 562     | 80.2%         | Perc             |
| International or<br>Domestic Travel         | 1,861      | 4.7%          | 111              | 12.4%         | 21      | 3.0%          |                  |
| Unclear / Unknown                           | 22,912     | 57.4%         | 62               | 6.9%          | 50      | 7.1%          |                  |
| Grand Total                                 | 39,933     |               | 894              |               | 701     |               |                  |