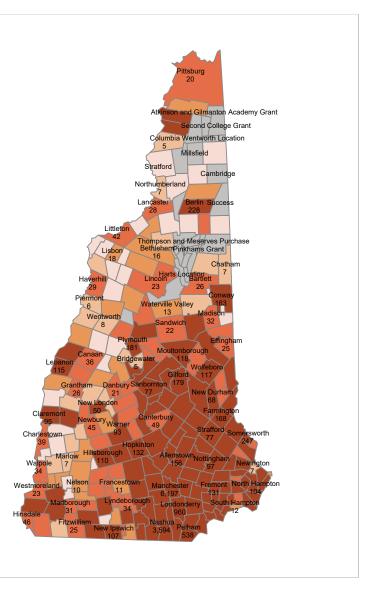

Unknown

42

Rate per 100,000 Persons

Data as of: 12/26/2020

Cumulative Infections

1.4% 663 2.7% 36 10 1.7% 4.3% Black or African American\*\* Other\*\*\* 1.8% 1 1 5 3 4 8% 14 1 7% 1 0.2% 3.0% 556 2.3% 34 4.1% 5 0.8% Asian\*\* 24,190 835 601 Grand Total

Race/Ethnicity is known for 60.6% of COVID-19 infections, 93.4% of hospitalizations, and 85.7% of deaths