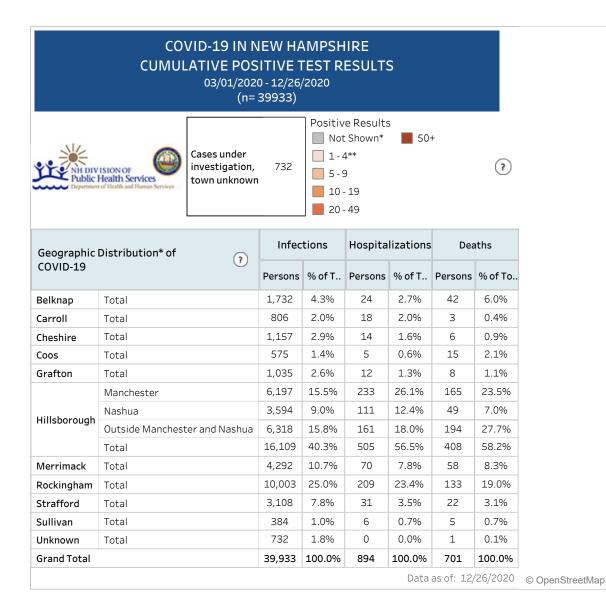

Unknown

42

Rate per 100,000 Persons

Data as of: 12/26/2020

Cumulative Infections

1.4% 663 2.7% 36 10 1.7% 4.3% Black or African American\*\* Other\*\*\* 1.8% 1 1 5 3 4 8% 14 1 7% 1 0.2% 3.0% 556 2.3% 34 4.1% 5 0.8% Asian\*\* 24,190 835 601 Grand Total

Race/Ethnicity is known for 60.6% of COVID-19 infections, 93.4% of hospitalizations, and 85.7% of deaths