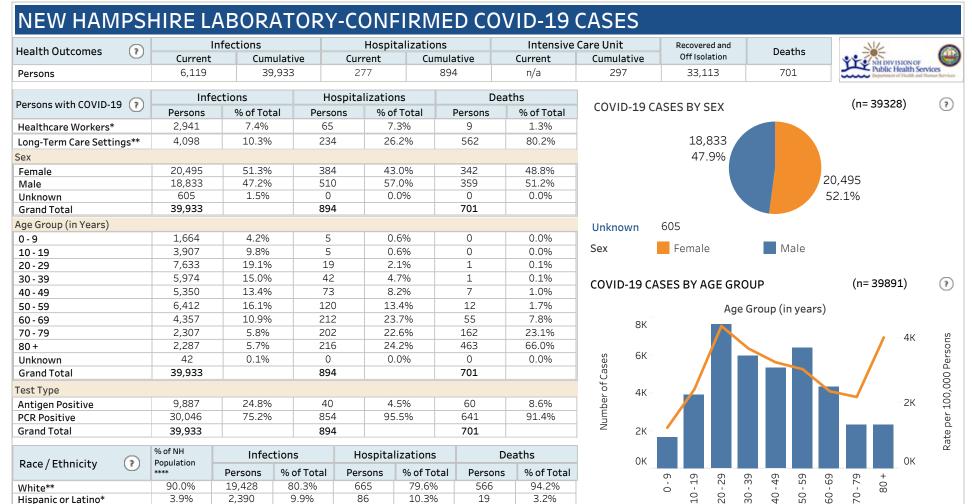

## NEW HAMPSHIRE LABORATORY-CONFIRMED COVID-19 CASES - RISK FACTORS AND EPIDEMIC CURVE

## EPIDEMIC CURVE: ONSET OF ILLNESS AMONG PERSONS WITH CONFIRMED COVID-19

The epidemic curve is a visual presentation of the progression of COVID-19 in NH that shows the number of people with confirmed illness on the specific date each person first started to experience symptoms. Because there is a delay between when symptoms develop and a confirmed case is reported to DHHS, the data on a given date will change over time.