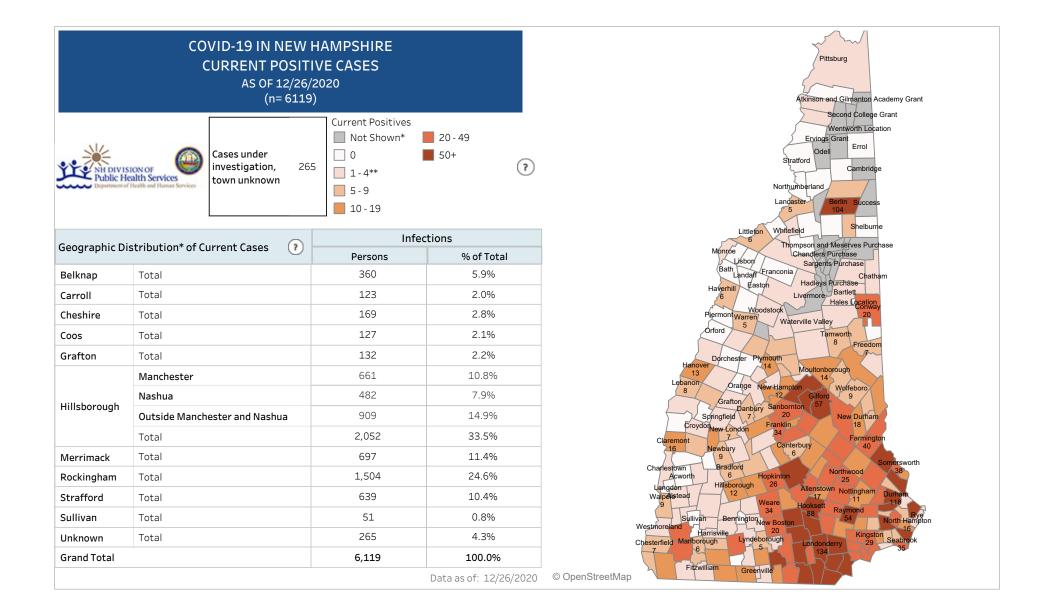

## NEW HAMPSHIRE LABORATORY-CONFIRMED COVID-19 CASES - RISK FACTORS AND EPIDEMIC CURVE