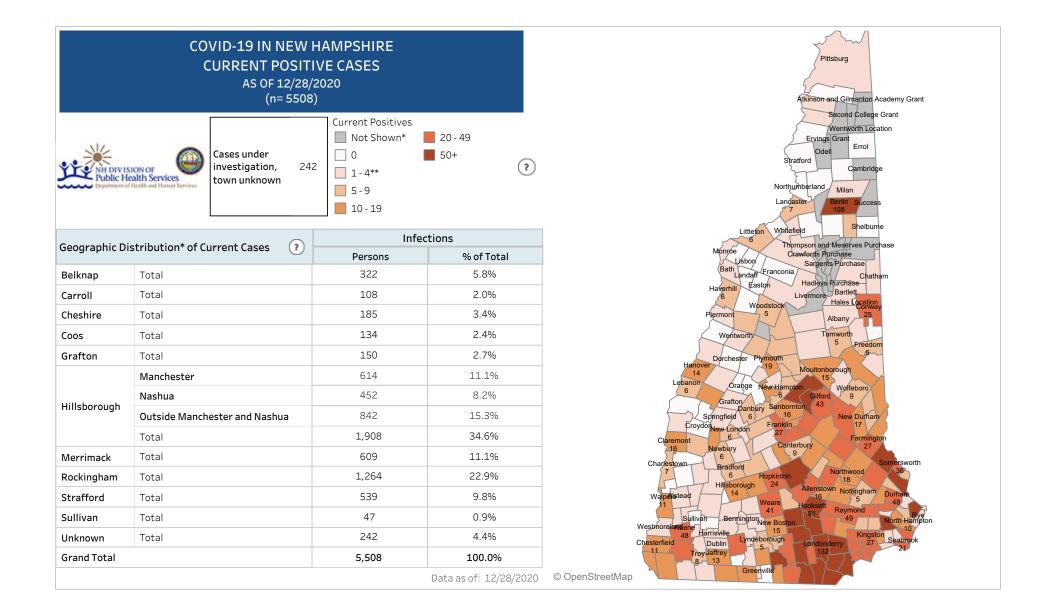

24      | 3.4%          |     |
| Community<br>Transmission                   | 3,931      | 9.4%          | 274              | 30.6%         | 44      | 6.2%          |     |
| Cluster-Associated*                         | 5,763      | 13.8%         | 282              | 31.5%         | 571     | 79.9%         | ] . |
| International or<br>Domestic Travel         | 1,863      | 4.5%          | 112              | 12.5%         | 21      | 2.9%          |     |
| Unclear / Unknown                           | 24,320     | 58.4%         | 61               | 6.8%          | 55      | 7.7%          |     |
| Grand Total                                 | 41,670     |               | 895              |               | 715     |               |     |







Data as of: 12/28/2020 © OpenStreetMap