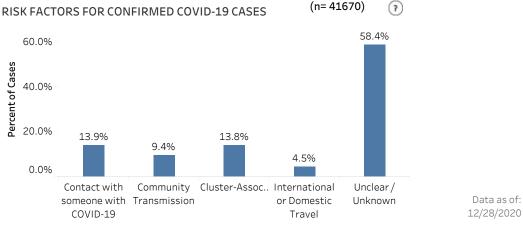

%         | 166              | 18.5%         | 24      | 3.4%          |     |
| Community<br>Transmission                   | 3,931      | 9.4%          | 274              | 30.6%         | 44      | 6.2%          |     |
| Cluster-Associated*                         | 5,763      | 13.8%         | 282              | 31.5%         | 571     | 79.9%         | ] . |
| International or<br>Domestic Travel         | 1,863      | 4.5%          | 112              | 12.5%         | 21      | 2.9%          |     |
| Unclear / Unknown                           | 24,320     | 58.4%         | 61               | 6.8%          | 55      | 7.7%          |     |
| Grand Total                                 | 41,670     |               | 895              |               | 715     |               |     |







Data as of: 12/28/2020 © OpenStreetMap