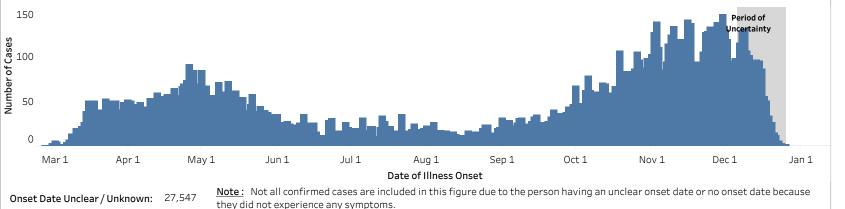

| Risk Factors of<br>Persons with<br>COVID-19 | Infections |               | Hospitalizations |               | Deaths  |               | R   |
|---------------------------------------------|------------|---------------|------------------|---------------|---------|---------------|-----|
|                                             | Persons    | % of<br>Total | Persons          | % of<br>Total | Persons | % of<br>Total |     |
| Contact with someone with COVID-19          | 5,793      | 13.9%         | 166              | 18.5%         | 24      | 3.4%          |     |
| Community<br>Transmission                   | 3,931      | 9.4%          | 274              | 30.6%         | 44      | 6.2%          |     |
| Cluster-Associated*                         | 5,763      | 13.8%         | 282              | 31.5%         | 571     | 79.9%         | ] . |
| International or<br>Domestic Travel         | 1,863      | 4.5%          | 112              | 12.5%         | 21      | 2.9%          |     |
| Unclear / Unknown                           | 24,320     | 58.4%         | 61               | 6.8%          | 55      | 7.7%          |     |
| Grand Total                                 | 41,670     |               | 895              |               | 715     |               |     |