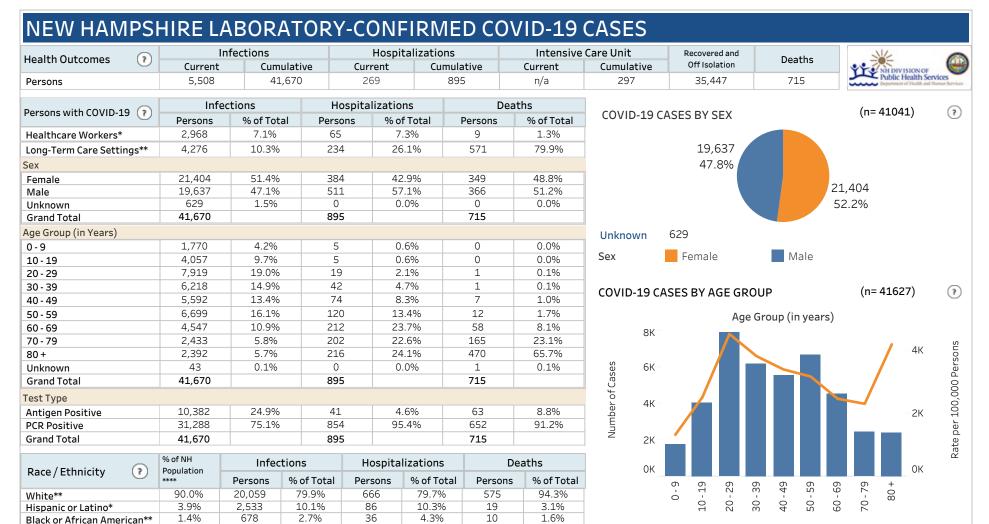

## EPIDEMIC CURVE: ONSET OF ILLNESS AMONG PERSONS WITH CONFIRMED COVID-19

The epidemic curve is a visual presentation of the progression of COVID-19 in NH that shows the number of people with confirmed illness on the specific date each person first started to experience symptoms. Because there is a delay between when symptoms develop and a confirmed case is reported to DHHS, the data on a given date will change over time.