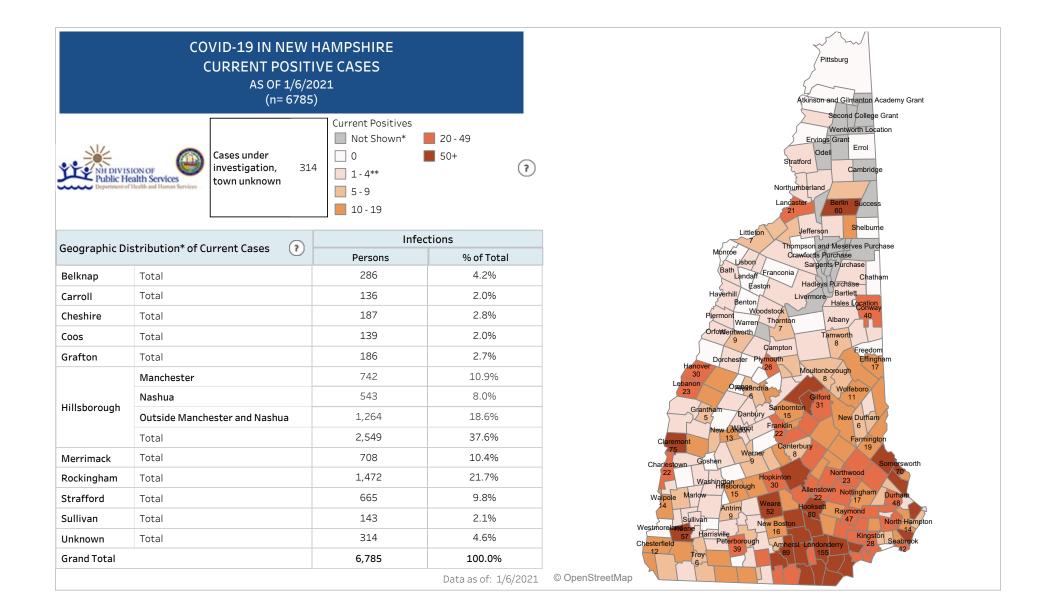

Cumulative Infections

29,585 857 Grand Total 684 Race/Ethnicity is known for 60.6% of COVID-19 infections, 93.3% of hospitalizations, and 83.8% of deaths

Data as of: 1/6/2021