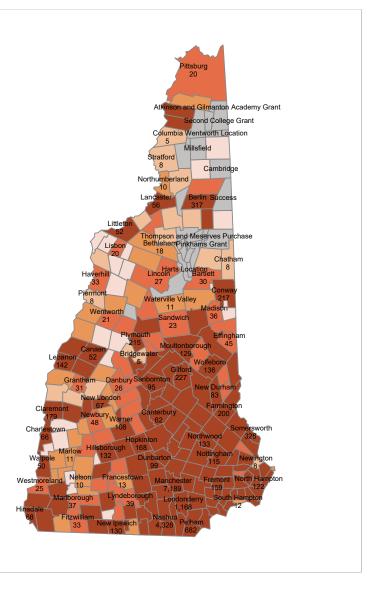

Cumulative Infections

29,585 857 Grand Total 684 Race/Ethnicity is known for 60.6% of COVID-19 infections, 93.3% of hospitalizations, and 83.8% of deaths

Data as of: 1/6/2021