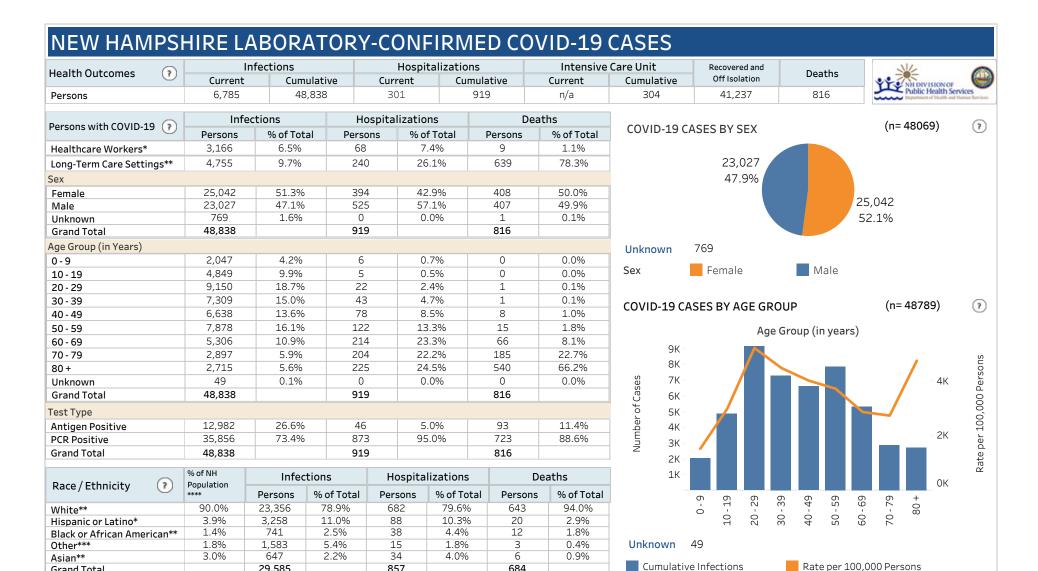

## EPIDEMIC CURVE: ONSET OF ILLNESS AMONG PERSONS WITH CONFIRMED COVID-19

The epidemic curve is a visual presentation of the progression of COVID-19 in NH that shows the number of people with confirmed illness on the specific date each person first started to experience symptoms. Because there is a delay between when symptoms develop and a confirmed case is reported to DHHS, the data on a given date will change over time.