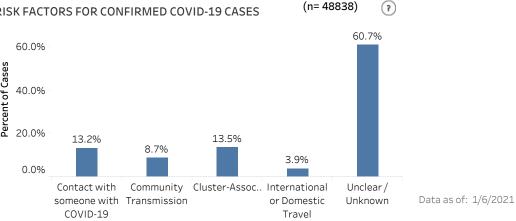

Cumulative Infections

29,585 857 Grand Total 684 Race/Ethnicity is known for 60.6% of COVID-19 infections, 93.3% of hospitalizations, and 83.8% of deaths

Data as of: 1/6/2021