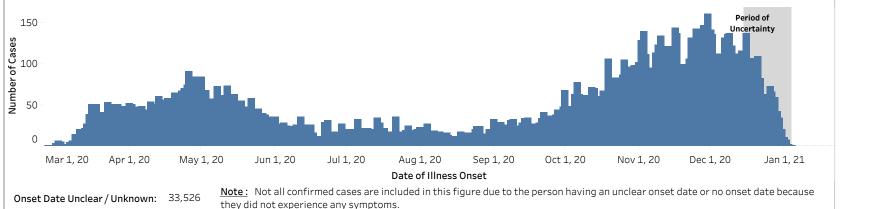

## NEW HAMPSHIRE LABORATORY-CONFIRMED COVID-19 CASES - RISK FACTORS AND EPIDEMIC CURVE

| Risk Factors of<br>Persons with<br>COVID-19 | Infections |               | Hospitalizations |               | Deaths  |               | RISH             |
|---------------------------------------------|------------|---------------|------------------|---------------|---------|---------------|------------------|
|                                             | Persons    | % of<br>Total | Persons          | % of<br>Total | Persons | % of<br>Total |                  |
| Contact with someone with COVID-19          | 6,466      | 13.2%         | 172              | 18.7%         | 26      | 3.2%          | Cases            |
| Community<br>Transmission                   | 4,261      | 8.7%          | 281              | 30.6%         | 45      | 5.5%          | Percent of Cases |
| Cluster-Associated*                         | 6,578      | 13.5%         | 289              | 31.4%         | 632     | 77.5%         | Perc             |
| International or<br>Domestic Travel         | 1,894      | 3.9%          | 112              | 12.2%         | 21      | 2.6%          |                  |
| Unclear / Unknown                           | 29,639     | 60.7%         | 65               | 7.1%          | 92      | 11.3%         |                  |
| Grand Total                                 | 48,838     |               | 919              |               | 816     |               |                  |