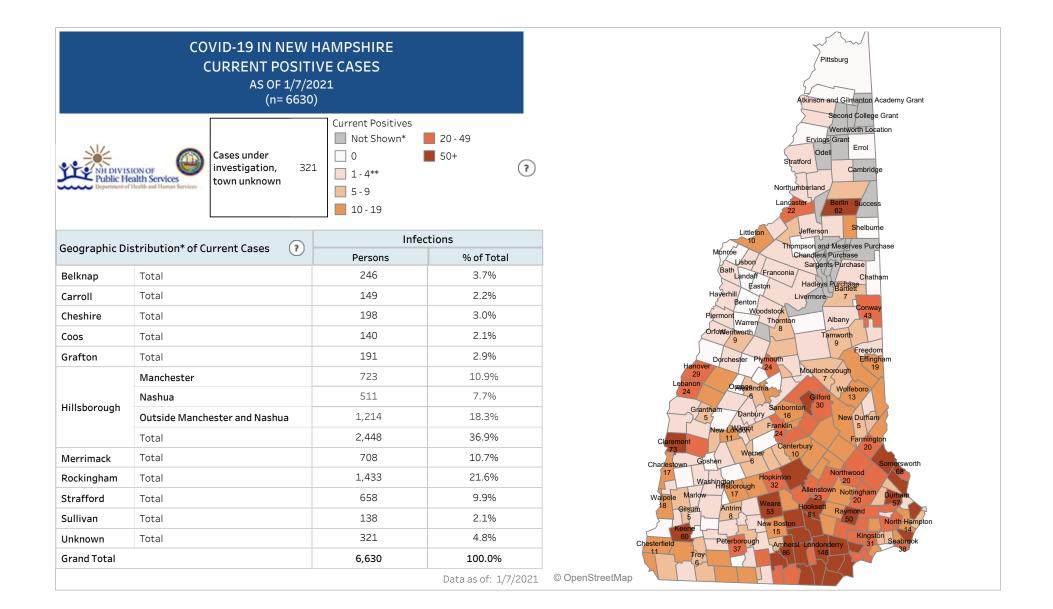

Cumulative Infections

29,933 860 692 Grand Total Race/Ethnicity is known for 60.8% of COVID-19 infections, 93.3% of hospitalizations, and 83.7% of deaths

Data as of: 1/7/2021