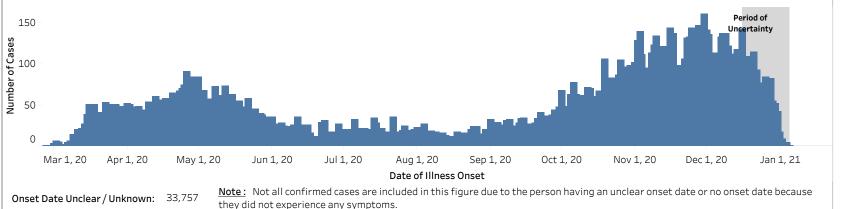

| Risk Factors of<br>Persons with<br>COVID-19 | Infections |               | Hospitalizations |               | Deaths  |               | RISK             |
|---------------------------------------------|------------|---------------|------------------|---------------|---------|---------------|------------------|
|                                             | Persons    | % of<br>Total | Persons          | % of<br>Total | Persons | % of<br>Total | e                |
| Contact with someone with COVID-19          | 6,592      | 13.4%         | 172              | 18.7%         | 26      | 3.1%          | Cases            |
| Community<br>Transmission                   | 4,338      | 8.8%          | 283              | 30.7%         | 45      | 5.4%          | Percent of Cases |
| Cluster-Associated*                         | 6,650      | 13.5%         | 290              | 31.5%         | 639     | 77.3%         | Perc             |
| International or<br>Domestic Travel         | 1,903      | 3.9%          | 112              | 12.1%         | 21      | 2.5%          |                  |
| Unclear / Unknown                           | 29,778     | 60.4%         | 65               | 7.0%          | 96      | 11.6%         |                  |
| Grand Total                                 | 49,261     |               | 922              |               | 827     |               |                  |