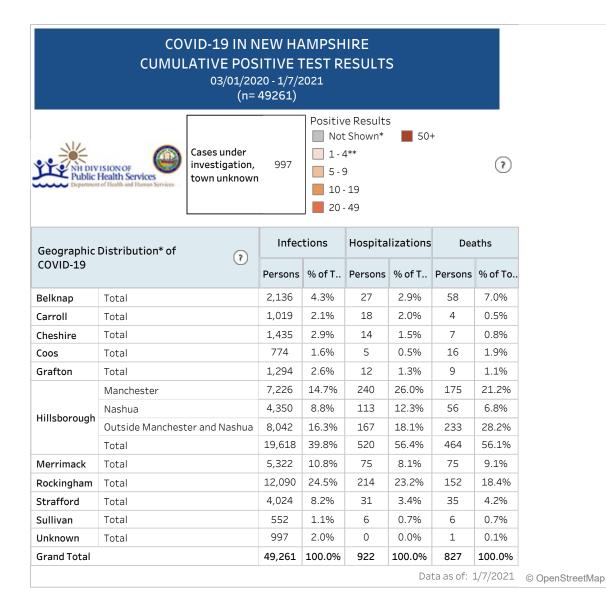

|
| Community<br>Transmission                   | 4,338      | 8.8%          | 283              | 30.7%         | 45      | 5.4%          | Percent of Cases |
| Cluster-Associated*                         | 6,650      | 13.5%         | 290              | 31.5%         | 639     | 77.3%         | Perc             |
| International or<br>Domestic Travel         | 1,903      | 3.9%          | 112              | 12.1%         | 21      | 2.5%          |                  |
| Unclear / Unknown                           | 29,778     | 60.4%         | 65               | 7.0%          | 96      | 11.6%         |                  |
| Grand Total                                 | 49,261     |               | 922              |               | 827     |               |                  |