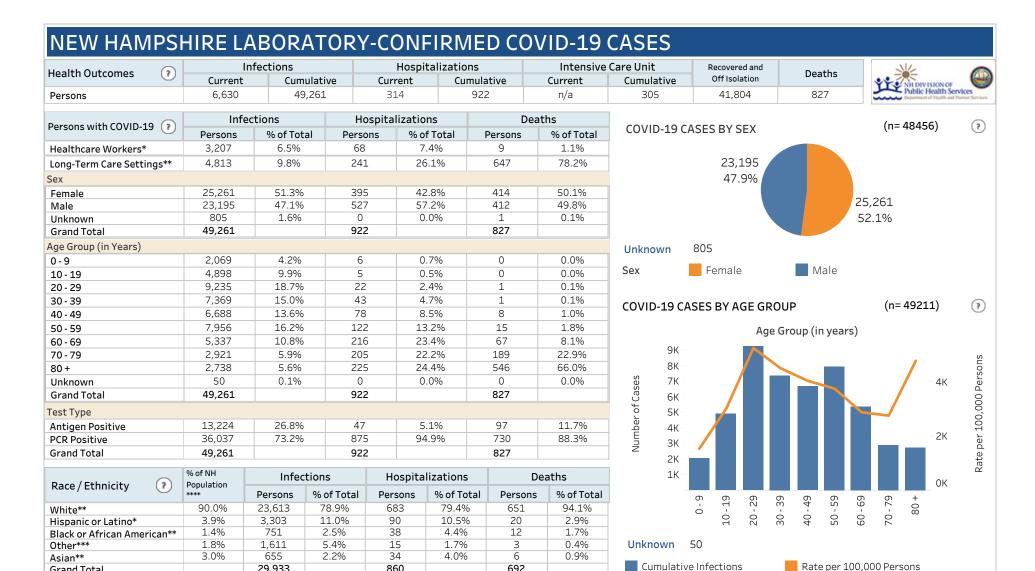

## EPIDEMIC CURVE: ONSET OF ILLNESS AMONG PERSONS WITH CONFIRMED COVID-19

The epidemic curve is a visual presentation of the progression of COVID-19 in NH that shows the number of people with confirmed illness on the specific date each person first started to experience symptoms. Because there is a delay between when symptoms develop and a confirmed case is reported to DHHS, the data on a given date will change over time.