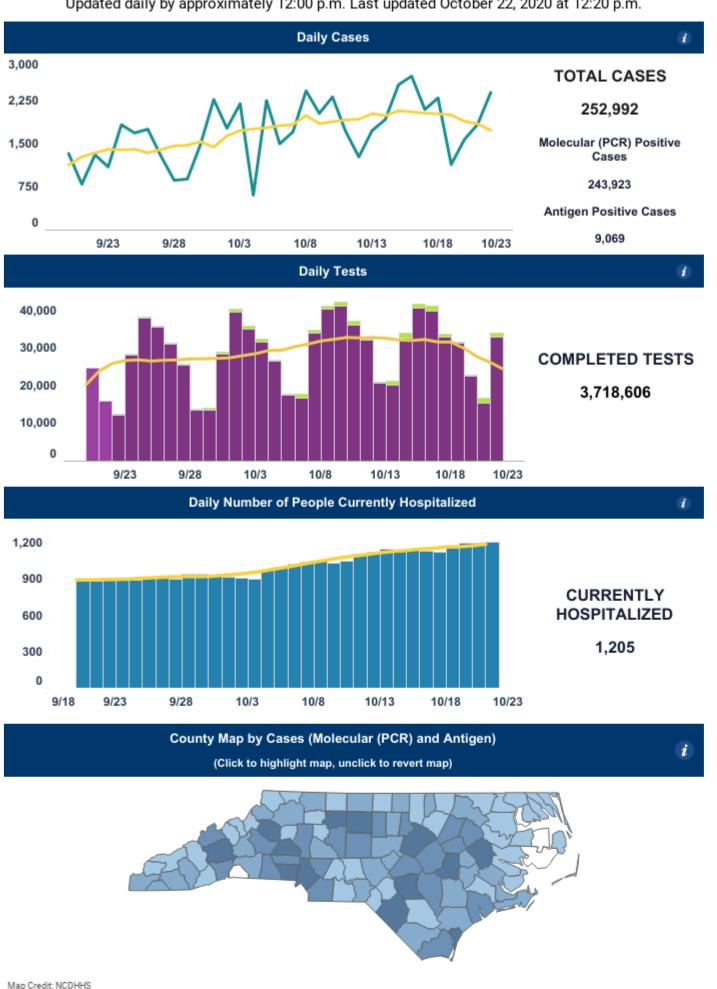

c{1}{6}\frac{1}{6}\frac{1}{6}\frac{1}{6}\frac{1}{6}\frac{1}{6}\frac{1}{6}\frac{1}{6}\frac{1}{6}\frac{1}{6}\frac{1}{6}\frac{1}{6}\frac{1}{6}\frac{1}{6}\frac{1}{6}\frac{1}{6}\frac{1}{6}\frac{1}{6}\frac{1}{6}\frac{1}{6}\frac{1}{6}\frac{1}{6}\frac{1}{6}\frac{1}{6}\frac{1}{6}\frac{1}{6}\frac{1}{6}\frac{1}{6}\frac{1}{6}\frac{1}{6}\frac{1}{6}\frac{1}{6}\frac{1}{6}\frac{1}{6}\frac{1}{6}\frac{1}{6}\frac{1}{6}\frac{1}{6}\frac{1}{6}\frac{1}{6}\frac{1}{6}\frac{1}{6}\frac{1}{6}\frac{1}{6}\frac{1}{6}\frac{1}{6}\frac{1}{6}\frac{1}{6}\frac{1}{6}\frac{1}{6}\frac{1}{6}\frac{1}{6}\frac{1}{6}\frac{1}{6}\frac{1}{6}\frac{1}{6}\frac{1}{6}\frac{1}{6}\frac{1}{6}\frac{1}{6}\frac{1}{6}\frac{1}{6}\frac{1}{6}\frac{1}{6}\frac{1}{6}\frac{1}{6}\frac{1}{6}\frac{1}{6}\frac{1}{6}\frac{1}{6}\frac{1}{6}\frac{1}{6}\frac{1}{6



0 11-25

## 

\[ \frac{2}{2} \frac{1}{2} \fr



00|00|00|00|00|00|00|00| 46|61|63|65|62|6F|6F|6B