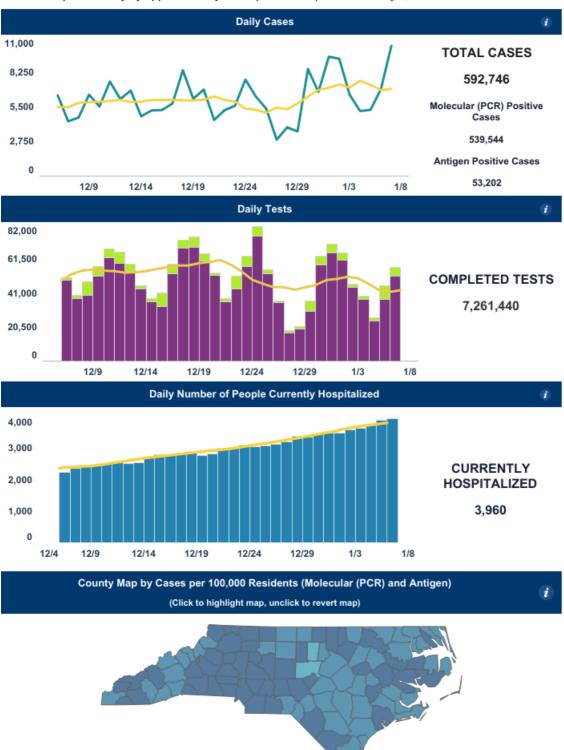

#### CUVID-19 INORTH Carolina Dashboard

Knowing when to dial up or down measures that slow the spread of the virus depends on North Carolina's testing, tracing and trends. This dashboard provides an overview on the metrics and capacities that the state is following.

Updated daily by approximately 12:00 p.m. Last updated January 7, 2021 at 11:00 a.m.

| Select Geography                                 | Search for County                                                          | Select Metric                                                |
|--------------------------------------------------|----------------------------------------------------------------------------|--------------------------------------------------------------|
| © County<br>) ZIP Code                           |                                                                            | Cases Cases per 10,000 Residents Cases per 100,000 Residents |
| D <b>ate Range</b><br>Last 14 Days               | •                                                                          | © cases per 100,000 Residents                                |
| То                                               | tal County Cases and Deaths (Molect<br>(Click to highlight map, unclick to |                                                              |
| County                                           | Cases                                                                      | Deaths                                                       |
| Alamance                                         | 11,275                                                                     | 124                                                          |
| Alexander                                        | 2,846                                                                      | 31                                                           |
| Alleghany                                        | 711                                                                        | 2                                                            |
| Anson                                            | 1,567                                                                      | 30                                                           |
| Ashe                                             | 1,374                                                                      | 27                                                           |
|                                                  | 1,409                                                                      | 16                                                           |
| Avery                                            | 2,984                                                                      | 61                                                           |
| -                                                | 2,00.                                                                      | 27                                                           |
| Beaufort                                         | 1,296                                                                      | 21                                                           |
| Avery Beaufort Bertie  Hover over icons for info | 1,296                                                                      | January 7, 202                                               |