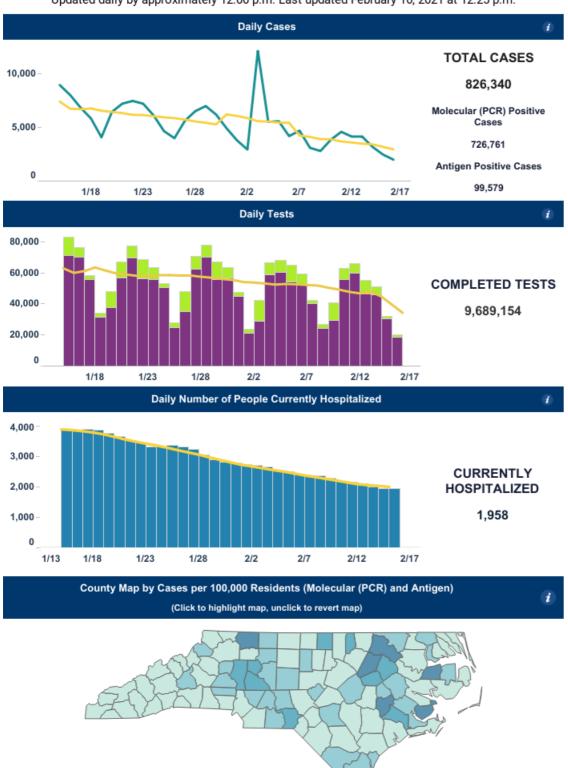

#### CUVID-19 INORTH Carolina Dashboard

Knowing when to dial up or down measures that slow the spread of the virus depends on North Carolina's testing, tracing and trends. This dashboard provides an overview on the metrics and capacities that the state is following.

Updated daily by approximately 12:00 p.m. Last updated February 16, 2021 at 12:25 p.m.

| 150-400                                   |                                      |                                                              |
|-------------------------------------------|--------------------------------------|--------------------------------------------------------------|
| Select Geography                          | Search for County                    | Select Metric                                                |
| County ZIP Code  Date Range  Last 14 Days | ▼                                    | Cases Cases per 10,000 Residents Cases per 100,000 Residents |
| -                                         | otal County Cases and Deaths (Molect | ular (PCR) and Antigen)                                      |
| County                                    | Cases                                | Deaths                                                       |
| Alamance                                  | 15,094                               | 207                                                          |
| Alexander                                 | 3,781                                | 71                                                           |
| Alleghany                                 | 889                                  | 4                                                            |
| Anson                                     | 2,216                                | 51                                                           |
| Ashe                                      | 1,797                                | 40                                                           |
| Avery                                     | 1,782                                | 18                                                           |
| Beaufort                                  | 4,083                                | 79                                                           |
| Bertie                                    | 1,598                                | 39                                                           |
| Hover over icons for inform               | nation.                              | February 16, 2021                                            |
| ‡‡+ a b   e a u                           |                                      |                                                              |
| Dashboard                                 |                                      |                                                              |
|                                           |                                      |                                                              |
| Summary                                   |                                      |                                                              |
| County Alert Sys                          | tem_                                 |                                                              |
|                                           |                                      |                                                              |