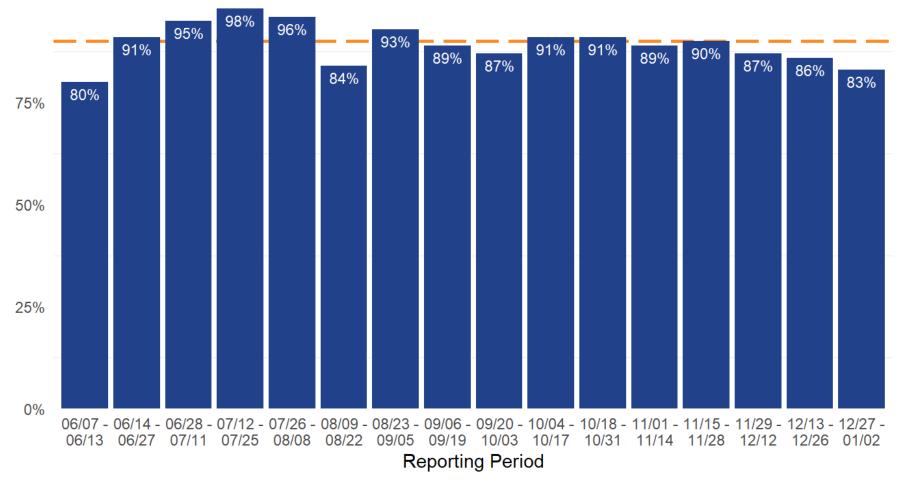

## **Cases Completing Intake**

Goal: >75%

Includes symptomatic cases in reported total cases number