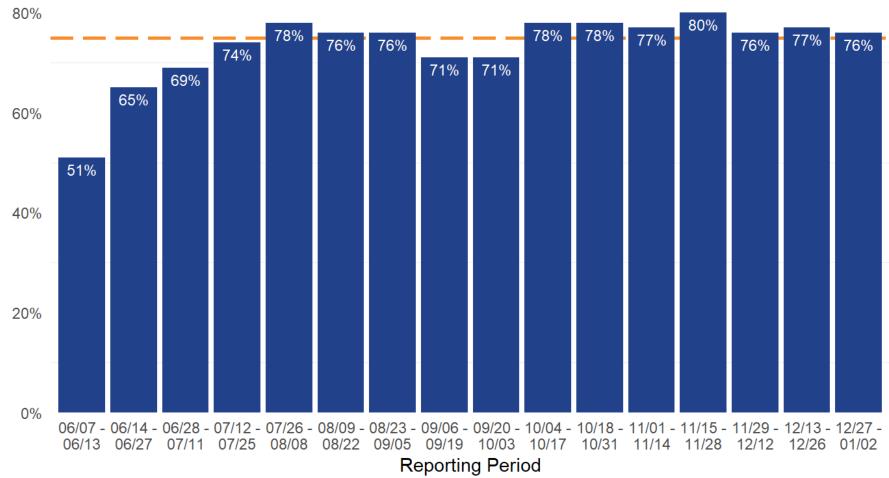

#### **Contacts Completing Intake**

Goal: >75%

Contacts include only close contacts collected during the Contact Tracing process