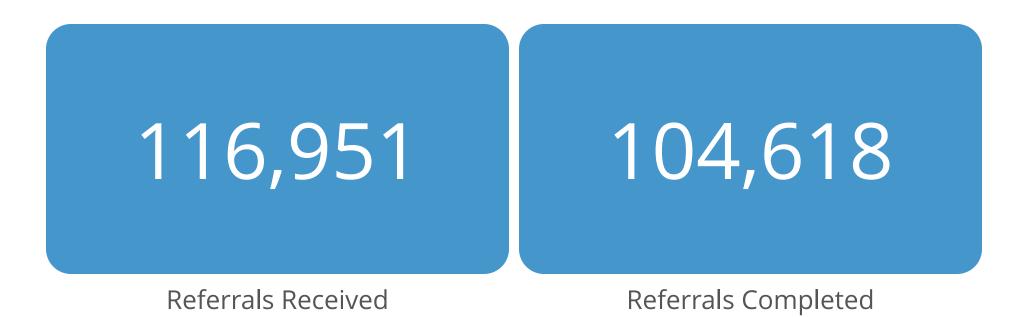

#### **Resource Navigator Referrals**

From 6/1 to 01/02. A completed referral indicates that we reached the person and connected them to services. A referral is marked not completed if we were unable to reach them after three attempts. A person may be referred to Resource Navigators more than once.