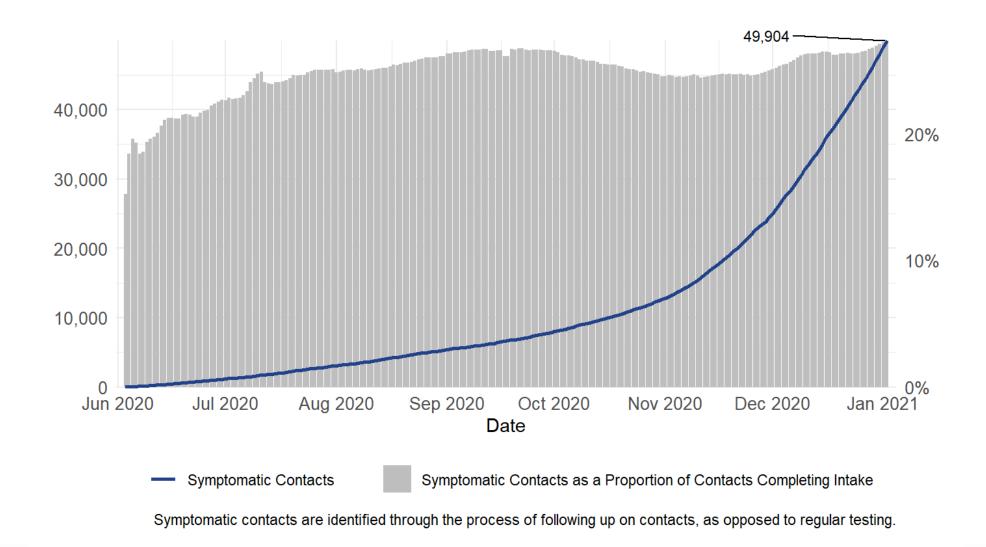

|
| of all contacts complete intake | of all contacts complete intake | of all contacts complete intake |



#### **Cases Reached**



Goal: >90%

Includes symptomatic cases in reported total cases number



## **Cases Completing Intake**



Goal: >75%

Includes symptomatic cases in reported total cases number



#### **Contacts Completing Intake**



Goal: >75%

Contacts include only close contacts collected during the Contact Tracing process



## **Isolation and Quarantine Compliance**



Cases who report having NOT left their home since last time they spoke with us

Contacts who report having NOT left their home since last time they spoke with us



## **Cumulative Progress: COVID-19 Cases**





## **Cumulative Progress: Contacts**





## **Cumulative Symptomatic Contacts**





#### **Resource Navigator Referrals**



From 6/1 to 01/02. A completed referral indicates that we reached the person and connected them to services. A referral is marked not completed if we were unable to reach them after three attempts. A person may be referred to Resource Navigators more than once.



#### **Hotel Guests**



Total number of individuals from all sources who have safely separated in the hotel program, 6/1-01/02.