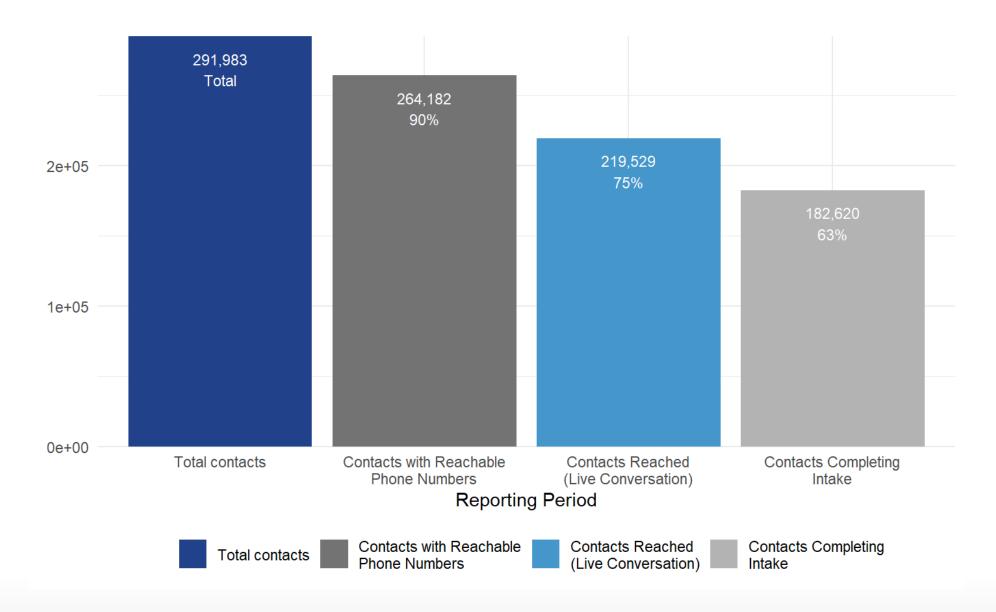

## **Cumulative Progress: Contacts**

#### **Contacts Completing Intake**

Goal: >75%

Contacts include only close contacts collected during the Contact Tracing process