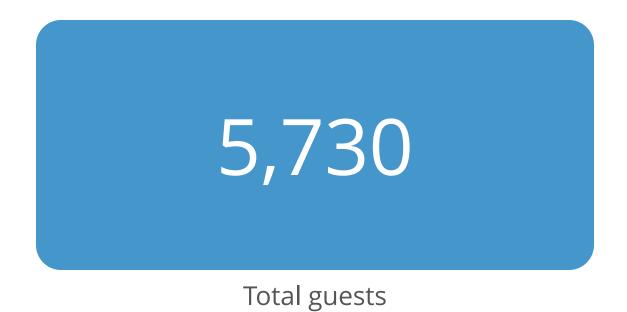

#### **Hotel Guests**

Total number of individuals from all sources who have safely separated in the hotel program, 6/1-01/02.