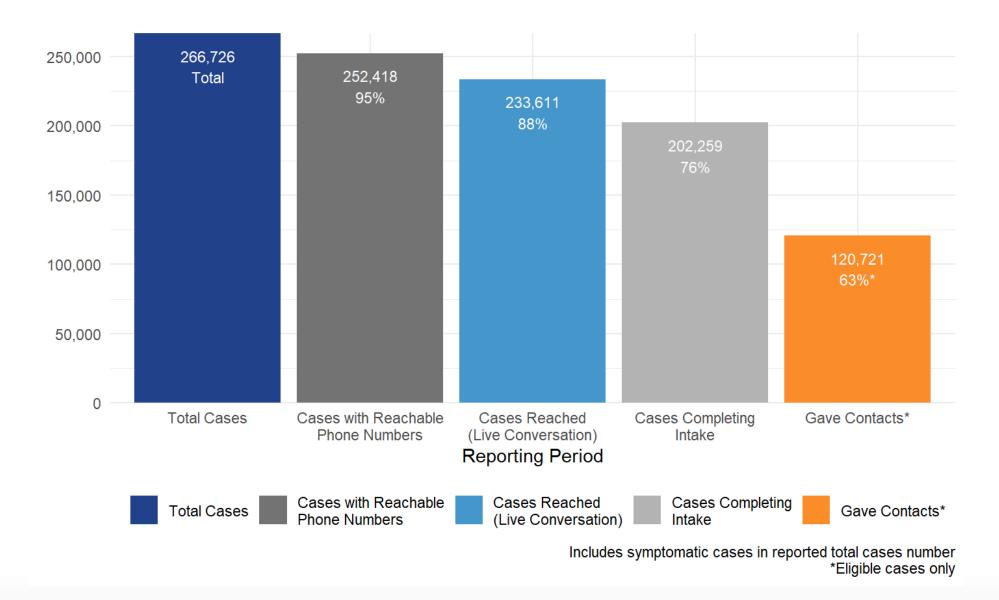

## **Cumulative Progress: COVID-19 Cases**

#### **Cases Reached**

Goal: >90%

Includes symptomatic cases in reported total cases number

## **Cases Completing Intake**

Goal: >75%

Includes symptomatic cases in reported total cases number