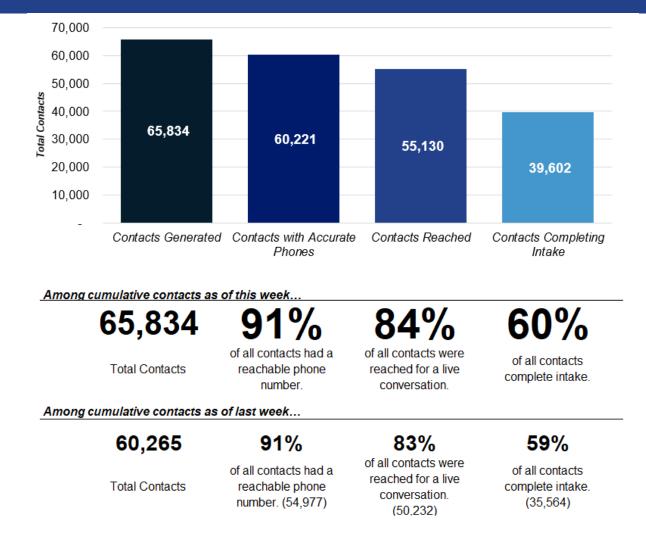

omplete Among All Contacts\*



\*Contacts include only close contacts collected during the Contact Tracing process. Percentage calculated as Total Contacts who Completed Intake divided by Total New Contacts during two-week time period.



## Isolation and Quarantine Compliance\*

Percentage of cases\*\* who report having NOT left their home since last time they spoke with us: Percentage of contacts who report having NOT left their home since last time they spoke with us:

96%

98%

\*Data is from the two-week period from 10/4 – 10/17. \*\* Includes symptomatic contacts in reported total cases number. ΗΕΔΙΤΙ

HOSP

#### Cumulative Progress through New COVID-19 Cases\*



\* Includes symptomatic contacts in reported total cases number.

## Cumulative Progress through New COVID-19 Contacts



# **Cumulative Symptomatic Contacts**



\*Symptomatic contacts are identified through the process of following up on contacts, as opposed to regular testing.

#### 8

HEALTH +

HOSPITALS

## **Resource Navigator Referrals Complete\* and Hotel Check-ins**



\* Tracking for Unique Resource Navigator Referrals Complete began on 7/23.

HEALTH+

HOSPITALS