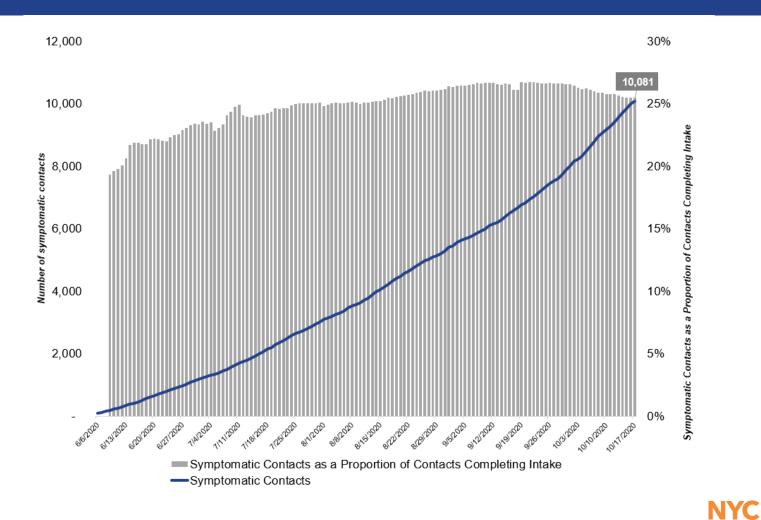

# **Cumulative Symptomatic Contacts**

\*Symptomatic contacts are identified through the process of following up on contacts, as opposed to regular testing.