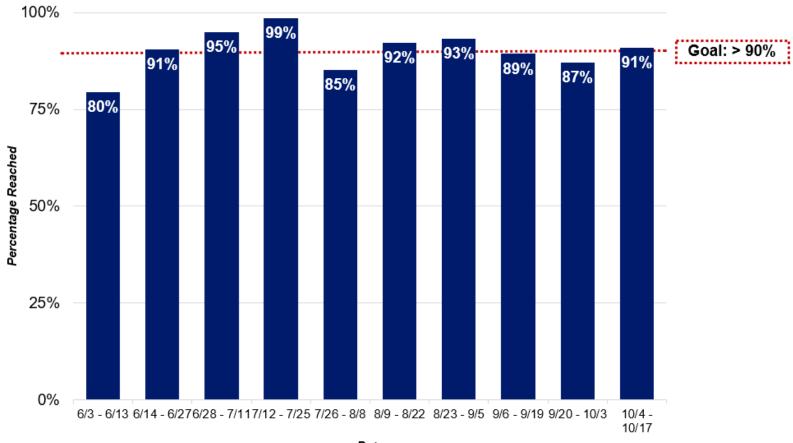

#### **Cases Reached\***

Date

\*Includes symptomatic contacts in reported total cases number. Symptomatic contacts are identified through the process of following up on contacts, as opposed to regular testing.

Percentage calculated as Total Cases Reached divided by Total New Cases during time two-week time period.