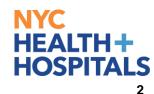

## Intake Complete Among All Cases\*

\*Includes symptomatic contacts in reported total cases number.

Percentage calculated as Total Cases who Completed Intake divided by Total New Cases during two-week time period.