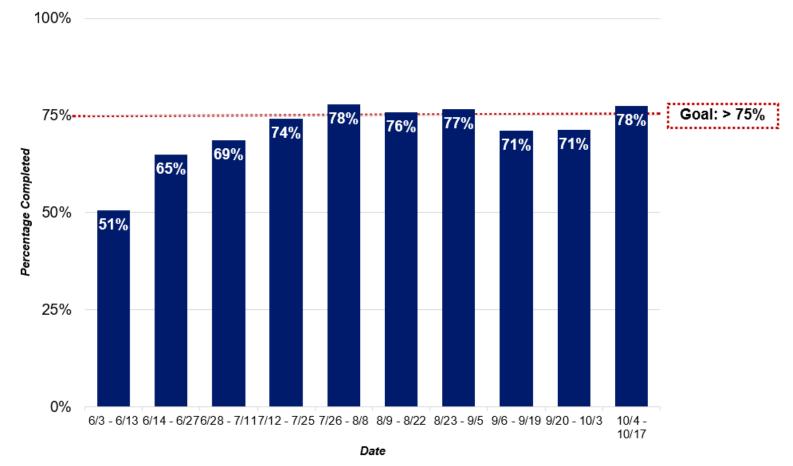

#### Intake Complete Among All Contacts\*

\*Contacts include only close contacts collected during the Contact Tracing process. Percentage calculated as Total Contacts who Completed Intake divided by Total New Contacts during two-week time period.