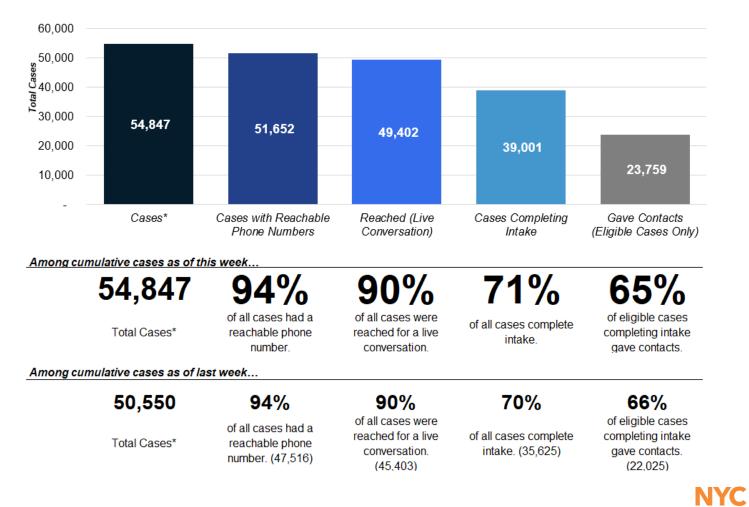

#### Cumulative Progress through New COVID-19 Cases\*

\* Includes symptomatic contacts in reported total cases number.