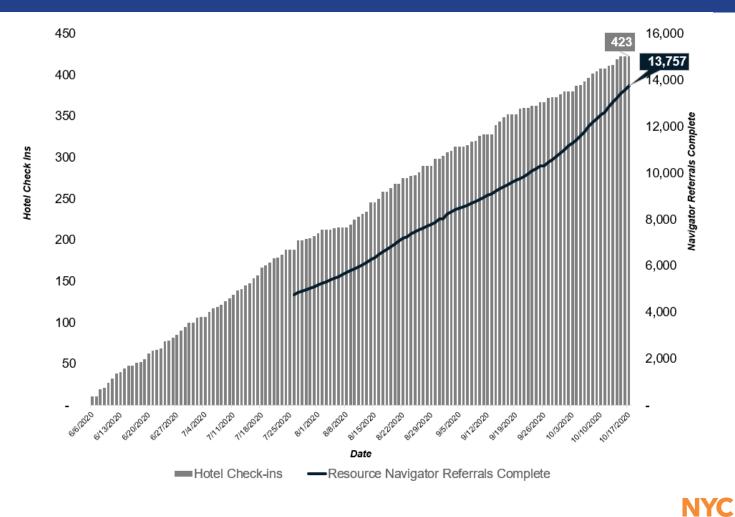

## **Resource Navigator Referrals Complete\* and Hotel Check-ins**

\* Tracking for Unique Resource Navigator Referrals Complete began on 7/23.

HEALTH+

HOSPITALS