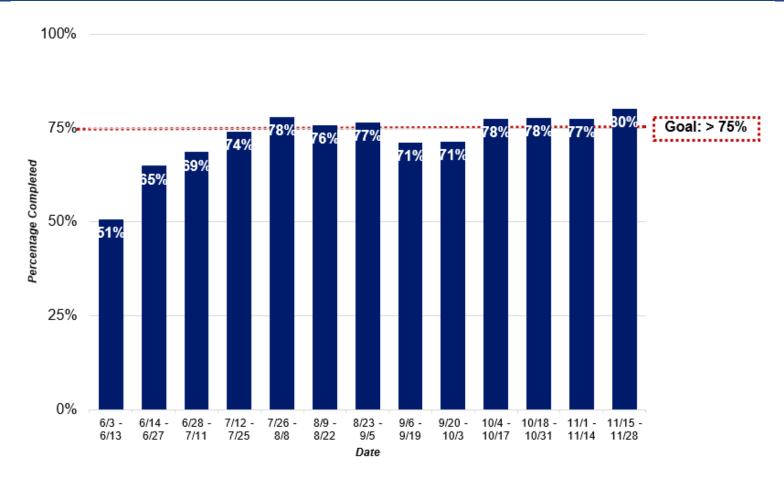

# Intake Complete Among All Cases\*

\*Includes symptomatic contacts in reported total cases number.

## Contact Tracing Program Performance Over Time

Program Goals

**90%** of all cases reached

**75%** of all cases

complete intake

**75%** of all contacts complete intake

**90%** of all cases reached

**Cumulative Results** 

**75%** of all cases

complete intake

65%

of all contacts complete intake

(11/15-11/28) **90.3%** 

Last Two-Week Period

of all cases reached

80.0% of all cases complete intake