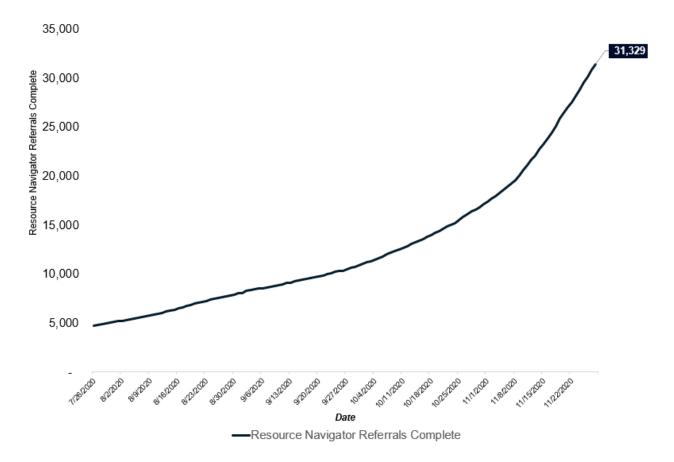

## Resource Navigator Referrals Complete\*

NYC HEALTH+ HOSPITALS

\* Tracking for Unique Resource Navigator Referrals Complete began on 7/23.