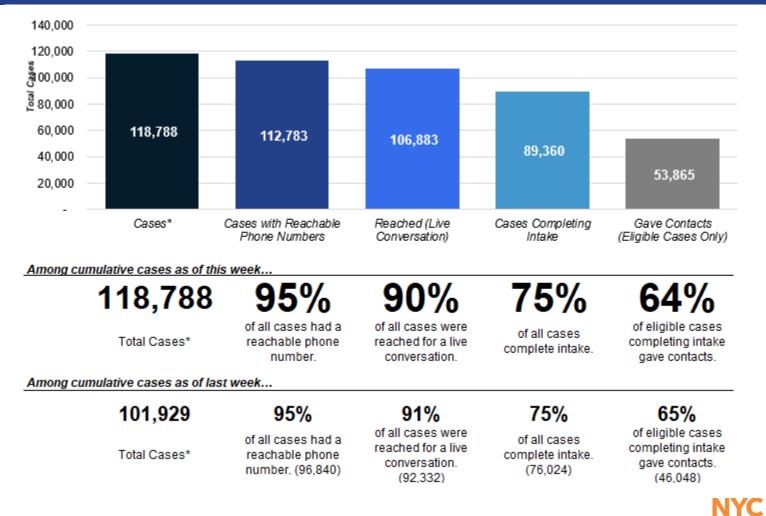

## Contact Tracing Program Performance Over Time

Program Goals

**90%** of all cases reached

**75%** of all cases

complete intake

**75%** of all contacts complete intake

**90%** of all cases reached

**Cumulative Results** 

**75%** of all cases

complete intake

65%

of all contacts complete intake

(11/15-11/28) **90.3%** 

Last Two-Week Period

of all cases reached

80.0% of all cases complete intake

68.5% of all contacts complete intake

**Program Notes:** Over the course of the next few months, we will note key events and holidays that may impact the Contact Tracing Program.

Please note that the previous two-week period includes the Thanksgiving holiday.