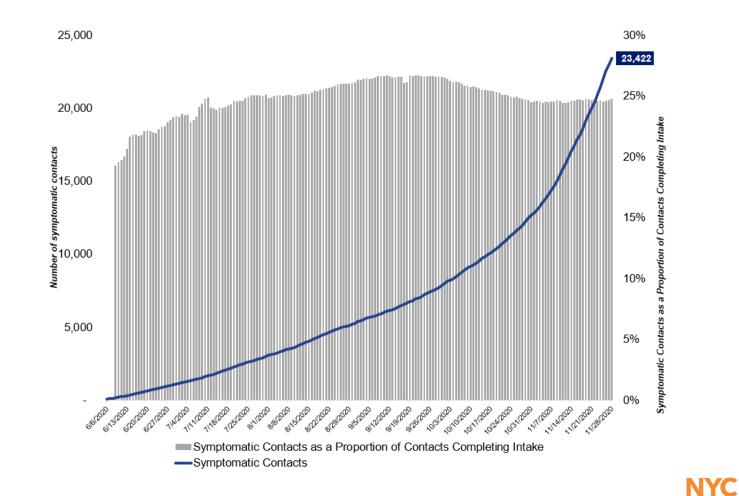

# **Cumulative Symptomatic Contacts\***

\*Symptomatic contacts are identified through the process of following up on contacts, as opposed to regular testing.