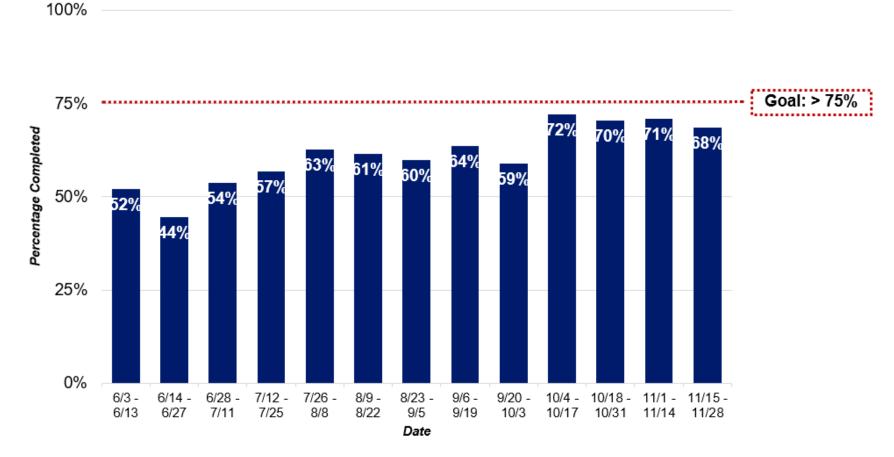

#### Intake Complete Among All Contacts\*

\*Contacts include only close contacts collected during the Contact Tracing process.

**75%** of all cases

complete intake

65%

of all contacts complete intake

(11/15-11/28) **90.3%** 

Last Two-Week Period

of all cases reached

80.0% of all cases complete intake

68.5% of all contacts complete intake

**Program Notes:** Over the course of the next few months, we will note key events and holidays that may impact the Contact Tracing Program.

Please note that the previous two-week period includes the Thanksgiving holiday.