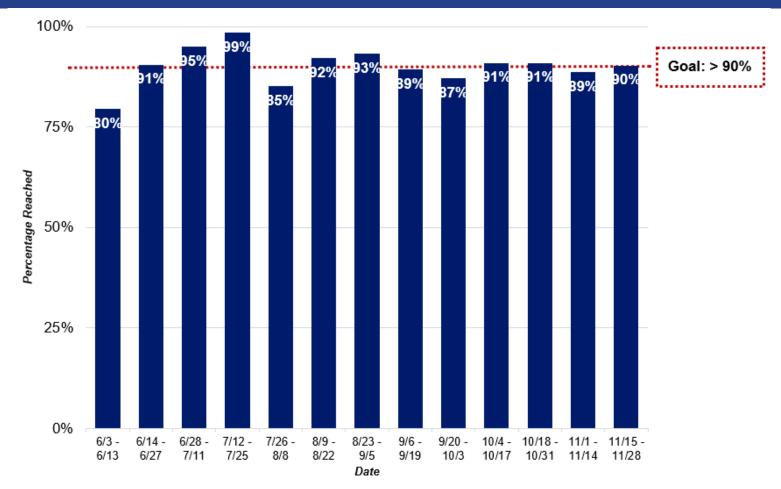

#### **Cases Reached\***

\*Includes symptomatic contacts in reported total cases number. Symptomatic contacts are identified through the process of following up on contacts, as opposed to regular testing.

## Contact Tracing Program Performance Over Time

Program Goals

**90%** of all cases reached

**75%** of all cases

complete intake

**75%** of all contacts complete intake

**90%** of all cases reached

**Cumulative Results** 

**75%** of all cases

complete intake

65%

of all contacts complete intake

(11/15-11/28) **90.3%** 

Last Two-Week Period

of all cases reached

80.0% of all cases complete intake