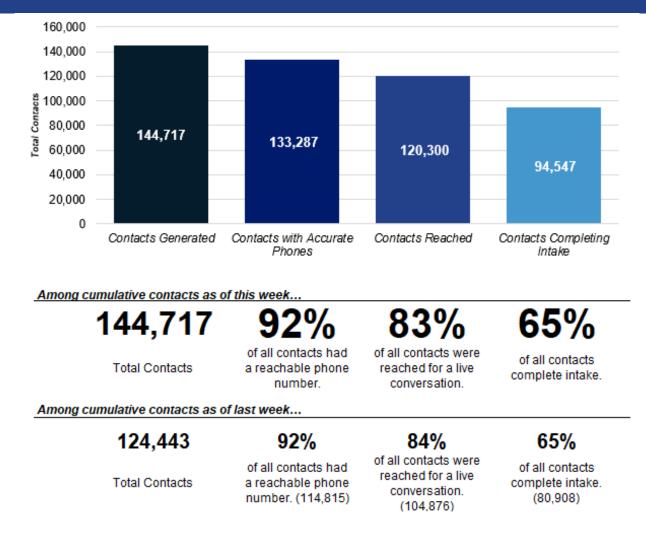

g.



# Intake Complete Among All Cases\*



\*Includes symptomatic contacts in reported total cases number.



#### Intake Complete Among All Contacts\*



\*Contacts include only close contacts collected during the Contact Tracing process.



## Isolation and Quarantine Compliance\*

Percentage of cases\* who report having NOT left their home since last time they spoke with us: Percentage of contacts who report having NOT left their home since last time they spoke with us:

96%

98%

\*Includes symptomatic contacts in reported total cases number. \*\*Data is from the two-week period from 11/15-11/28. HEAIT

HOSP

#### Cumulative Progress through New COVID-19 Cases\*



\* Includes symptomatic contacts in reported total cases number.

## Cumulative Progress through New COVID-19 Contacts



NYC HEALTH+ HOSPITALS

# **Cumulative Symptomatic Contacts\***



\*Symptomatic contacts are identified through the process of following up on contacts, as opposed to regular testing.

## Resource Navigator Referrals Complete\*



NYC HEALTH+ HOSPITALS

\* Tracking for Unique Resource Navigator Referrals Complete began on 7/23.

#### **Hotel Check-ins\***

#### **Hotel Check-ins:**





\*Data is from 6/1-11/28.