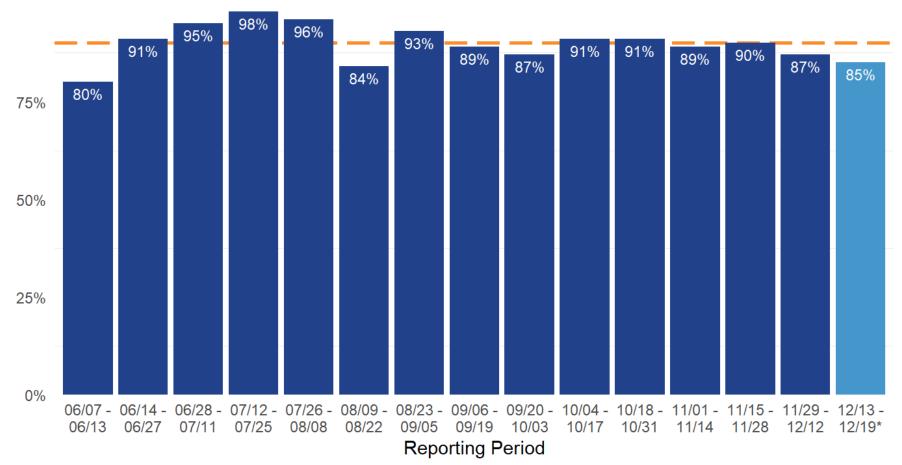

#### **Cases Reached**

Goal: >90%

Includes symptomatic cases in reported total cases number \*One-week reporting period