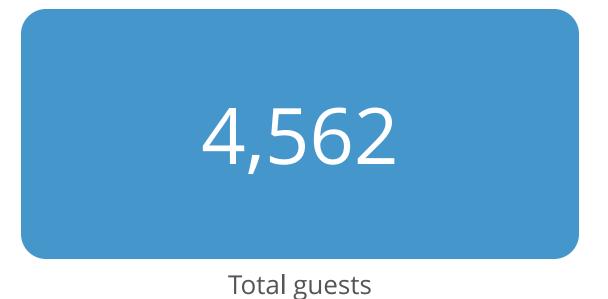

#### **Hotel Guests**

Total number of individuals from all sources who have safely separated in the hotel program, 6/1-12/19.