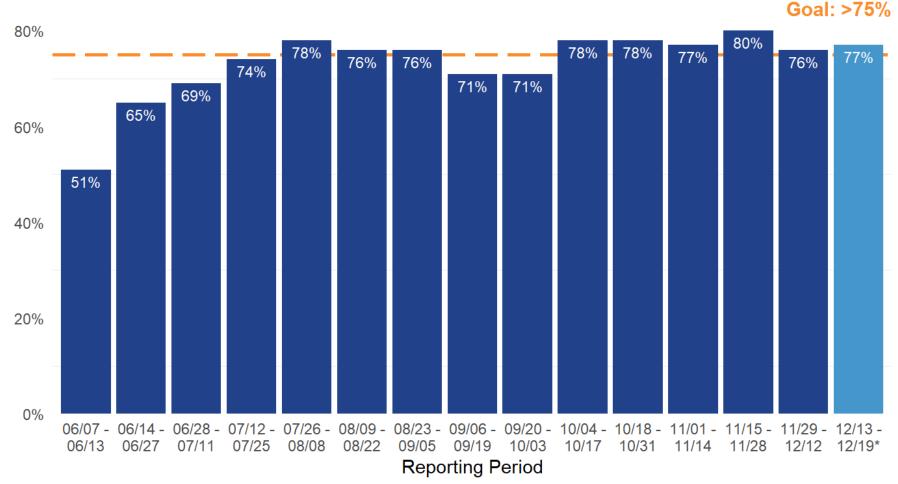

### **Cases Completing Intake**

Includes symptomatic cases in reported total cases number \*One-week reporting period