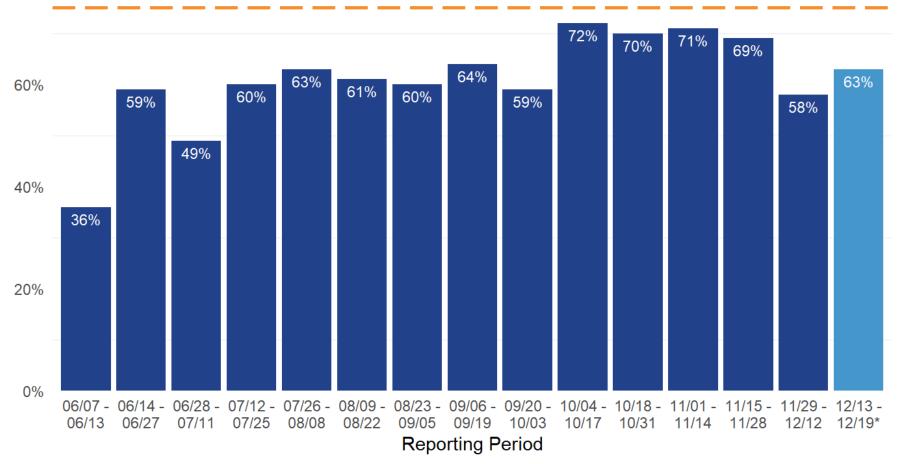

## **Contacts Completing Intake**

Goal: >75%

Contacts include only close contacts collected during the Contact Tracing process \*One-week reporting period