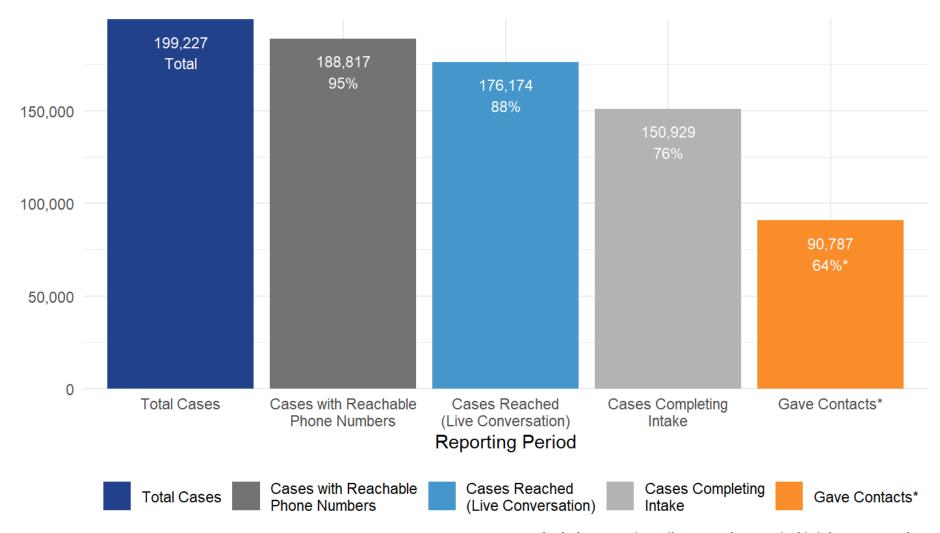

#### **Cases Reached**

Goal: >90%

Includes symptomatic cases in reported total cases number \*One-week reporting period

### **Cases Completing Intake**

Includes symptomatic cases in reported total cases number \*One-week reporting period

#### Cumulative Progress: COVID-19 Cases