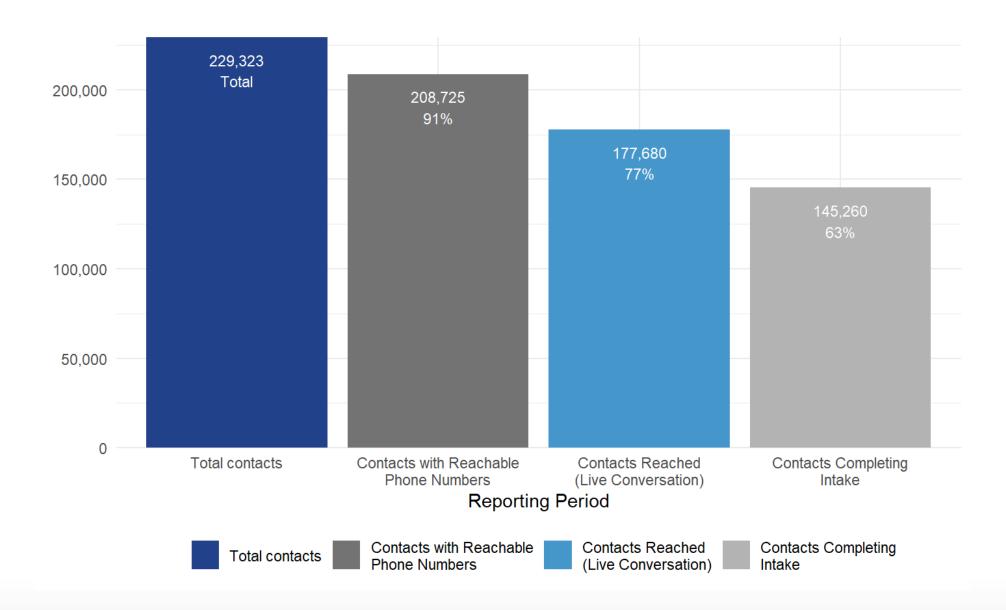

all contacts complete intake | of all contacts complete intake |





#### **Cases Reached**

Goal: >90%



Includes symptomatic cases in reported total cases number \*One-week reporting period





### **Cases Completing Intake**



Includes symptomatic cases in reported total cases number \*One-week reporting period





## **Contacts Completing Intake**

Goal: >75%



Contacts include only close contacts collected during the Contact Tracing process \*One-week reporting period





#### **Isolation and Quarantine Compliance**

98%

97%

Cases who report having NOT left their home since last time they spoke with us

Contacts who report having NOT left their home since last time they spoke with us





#### Cumulative Progress: COVID-19 Cases







#### **Cumulative Progress: Contacts**







#### **Cumulative Symptomatic Contacts**







### Resource Navigator Referrals

93,115

85,406

Referrals Received

Referrals Completed

From 6/1 to 12/19. A completed referral indicates that we reached the person and connected them to services. A referral is marked not completed if we were unable to reach them after three attempts. A person may be referred to Resource Navigators more than once.



#### **Hotel Guests**



Total number of individuals from all sources who have safely separated in the hotel program, 6/1-12/19.