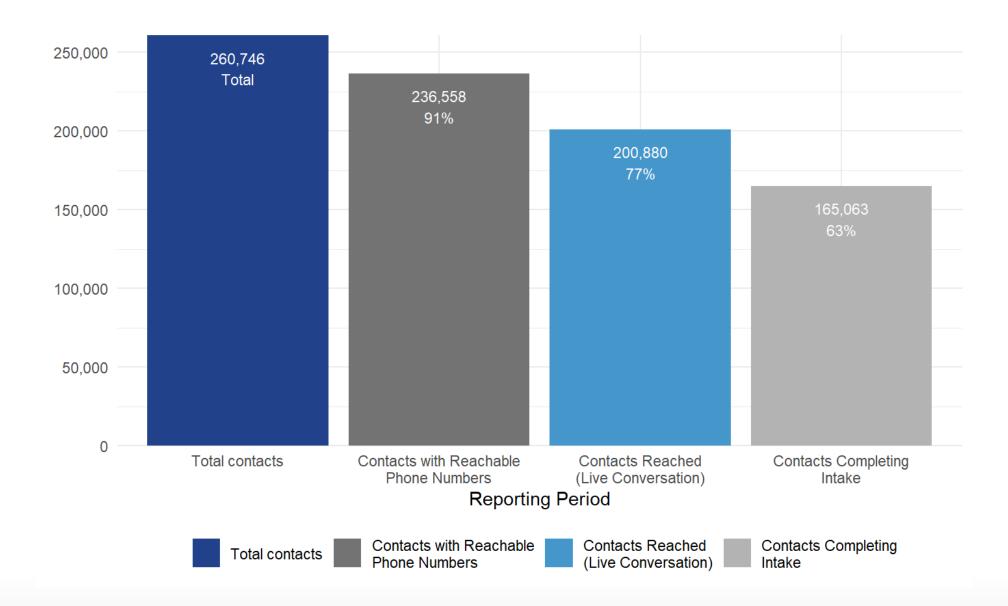

#### **Cumulative Progress: Contacts**

## **Contacts Completing Intake**

Goal: >75%

Contacts include only close contacts collected during the Contact Tracing process