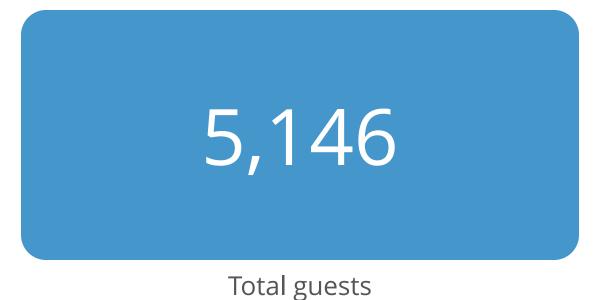

#### **Hotel Guests**

Total number of individuals from all sources who have safely separated in the hotel program, 6/1-12/26.