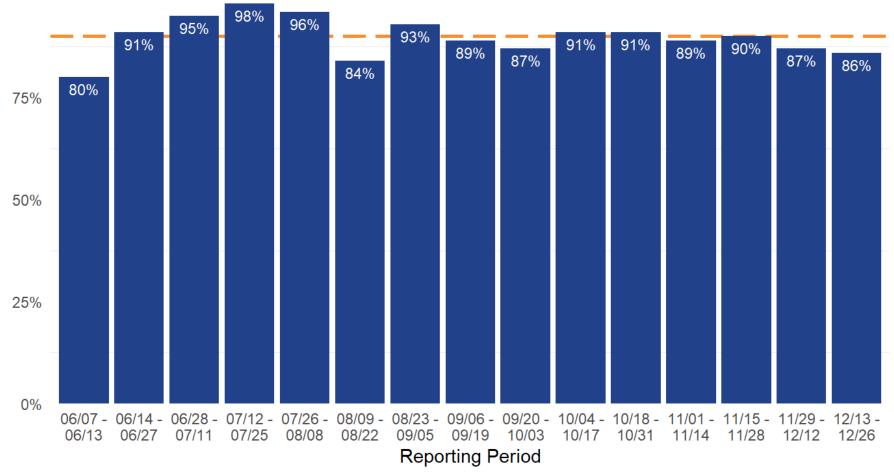

#### **Cases Reached**

Goal: >90%

Includes symptomatic cases in reported total cases number