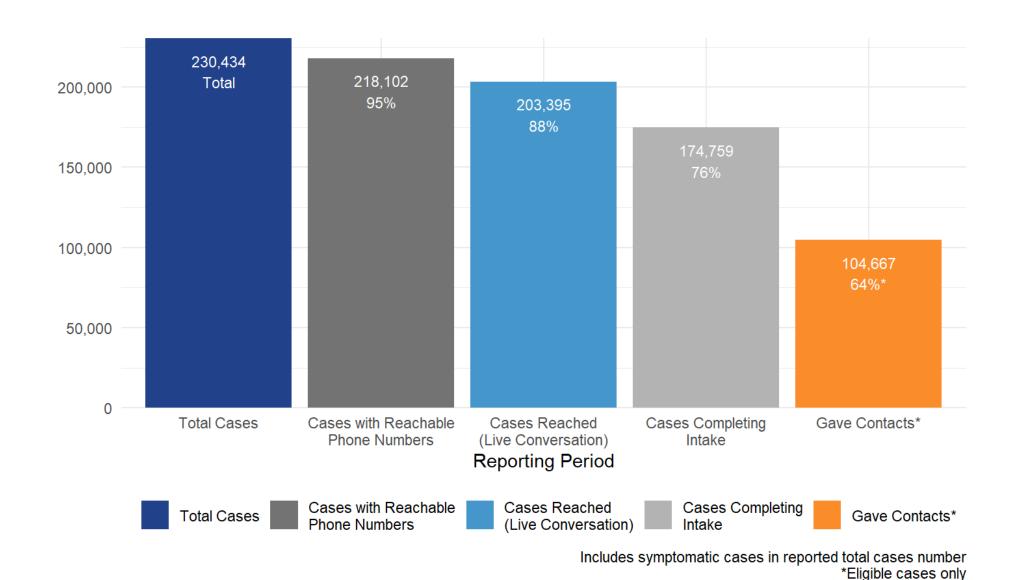

#### Cumulative Progress: COVID-19 Cases

#### **Cumulative Progress: Contacts**