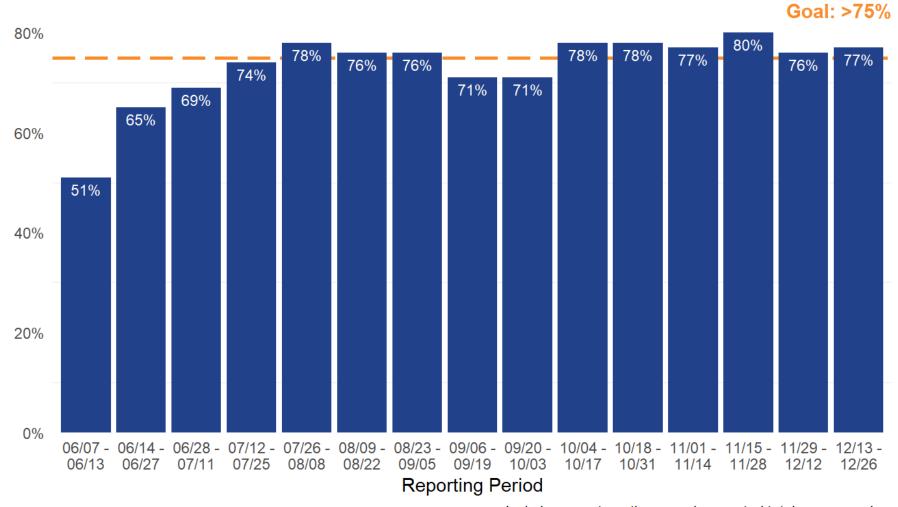

#### **Cases Reached**

Goal: >90%

Includes symptomatic cases in reported total cases number

#### **Cases Completing Intake**