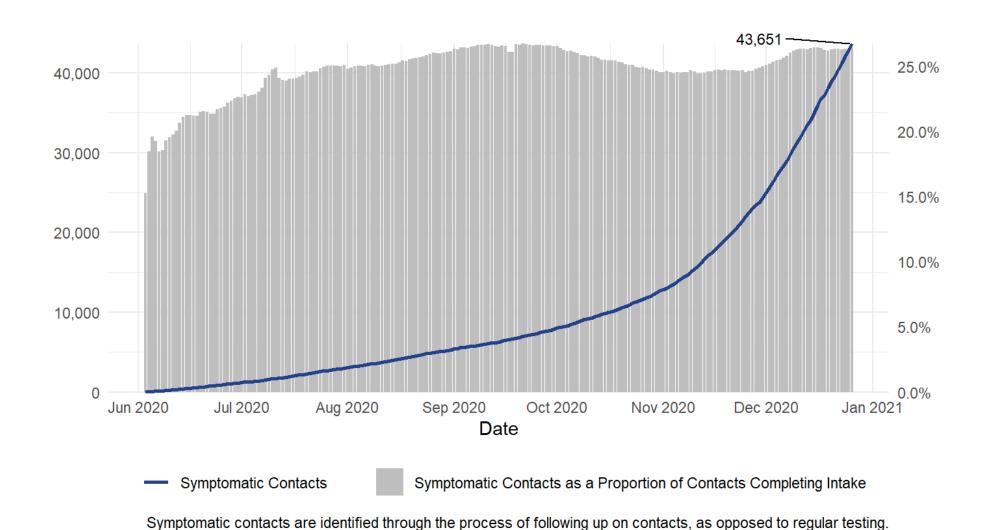

| 62.9%                           |
| of all contacts complete intake | of all contacts complete intake | of all contacts complete intake |





#### **Cases Reached**

Goal: >90%



Includes symptomatic cases in reported total cases number





#### **Cases Completing Intake**









## **Contacts Completing Intake**

Goal: >75%



Contacts include only close contacts collected during the Contact Tracing process





#### **Isolation and Quarantine Compliance**

98%

97%

Cases who report having NOT left their home since last time they spoke with us

Contacts who report having NOT left their home since last time they spoke with us





#### Cumulative Progress: COVID-19 Cases







#### **Cumulative Progress: Contacts**







## **Cumulative Symptomatic Contacts**







#### **Resource Navigator Referrals**

104,719

94,488

Referrals Received

Referrals Completed

From 6/1 to 12/26. A completed referral indicates that we reached the person and connected them to services. A referral is marked not completed if we were unable to reach them after three attempts. A person may be referred to Resource Navigators more than once.



#### **Hotel Guests**



Total number of individuals from all sources who have safely separated in the hotel program, 6/1-12/26.