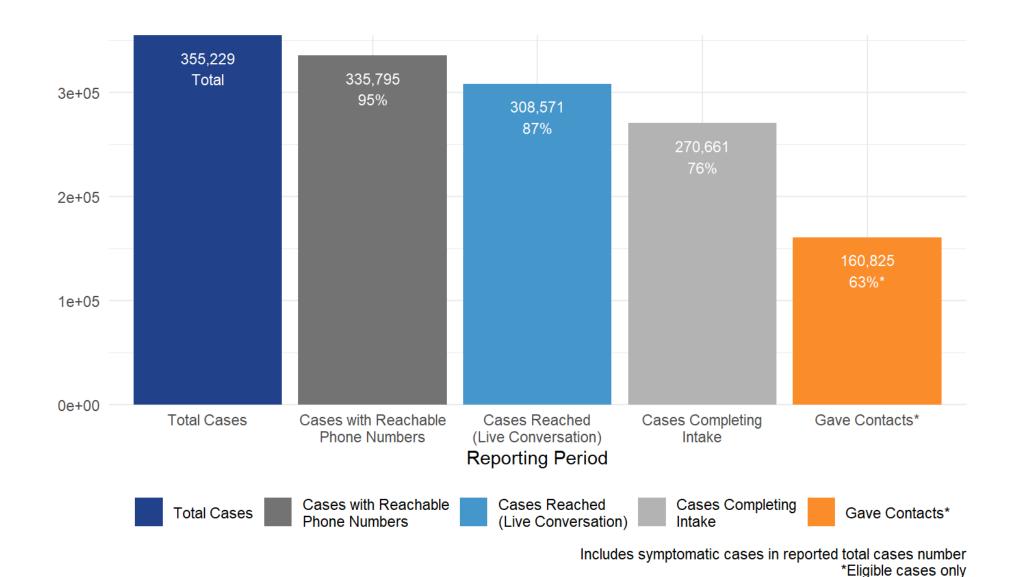

#### Cumulative Progress: COVID-19 Cases

#### **Cases Reached**

Goal: >90%

Reporting Period

Includes symptomatic cases in reported total cases number

#### **Cases Completing Intake**

Includes symptomatic cases in reported total cases number