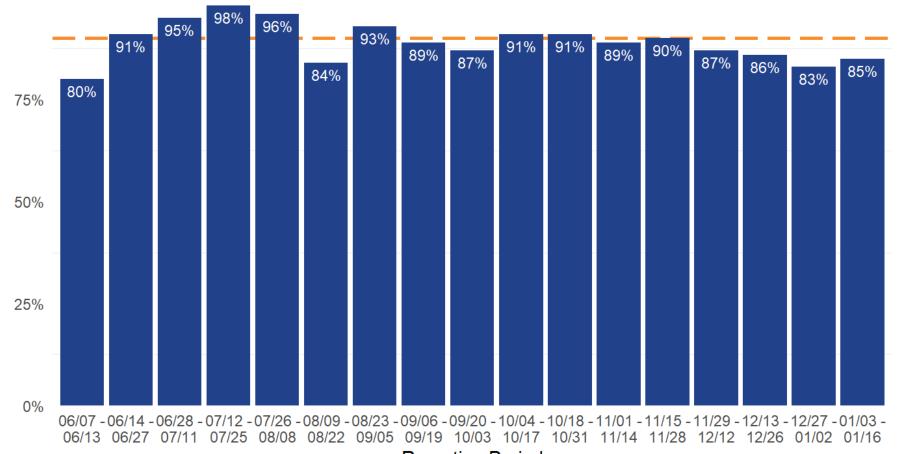

#### **Cases Reached**

Goal: >90%

Reporting Period

Includes symptomatic cases in reported total cases number