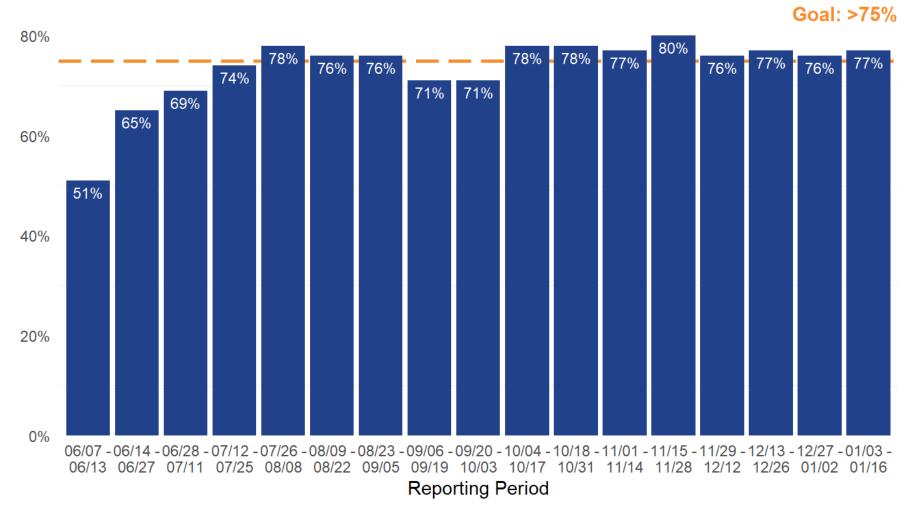

#### **Cases Completing Intake**

Includes symptomatic cases in reported total cases number