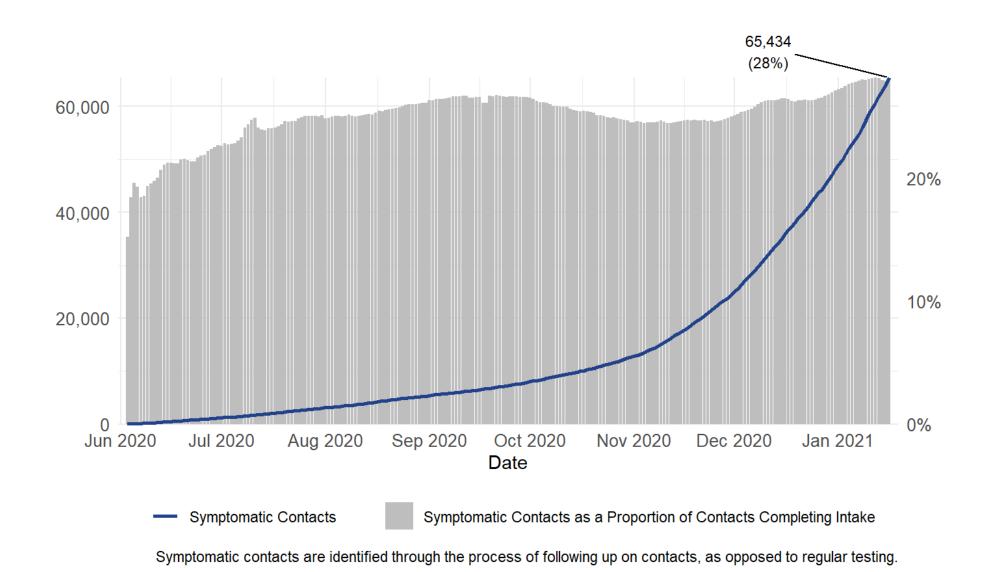

all contacts complete intake | of all contacts complete intake |





#### **Cases Reached**

Goal: >90%



Reporting Period

Includes symptomatic cases in reported total cases number





#### **Cases Completing Intake**



Includes symptomatic cases in reported total cases number





# **Contacts Completing Intake**

**Goal: >75%** 



Reporting Period

Contacts include only close contacts collected during the Contact Tracing process





## **Isolation and Quarantine Compliance**

98%

96%

Cases who report having NOT left their home since last time they spoke with us

Contacts who report having NOT left their home since last time they spoke with us





#### Cumulative Progress: COVID-19 Cases







#### **Cumulative Progress: Contacts**







# **Cumulative Symptomatic Contacts**







## Resource Navigator Referrals

145,713

129,764

Referrals Received

Referrals Completed

From 6/1 to 01/16. A completed referral indicates that we reached the person and connected them to services. A referral is marked not completed if we were unable to reach them after three attempts. A person may be referred to Resource Navigators more than once.



#### **Hotel Guests**

7,292

Total guests

Total number of individuals from all sources who have safely separated in the hotel program, 6/1-01/16.