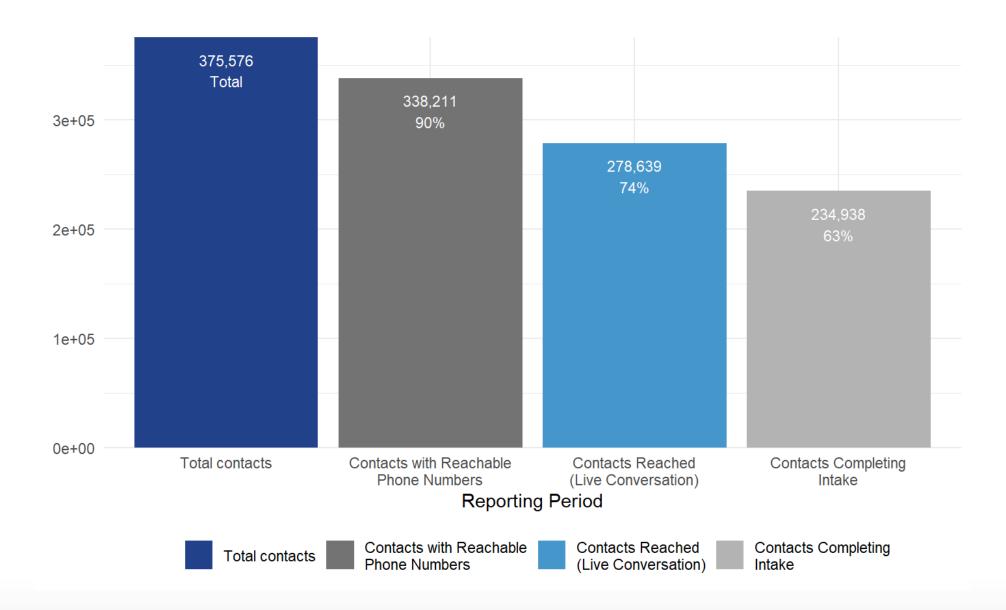

#### **Cumulative Progress: Contacts**

# **Contacts Completing Intake**

**Goal: >75%** 

Reporting Period

Contacts include only close contacts collected during the Contact Tracing process