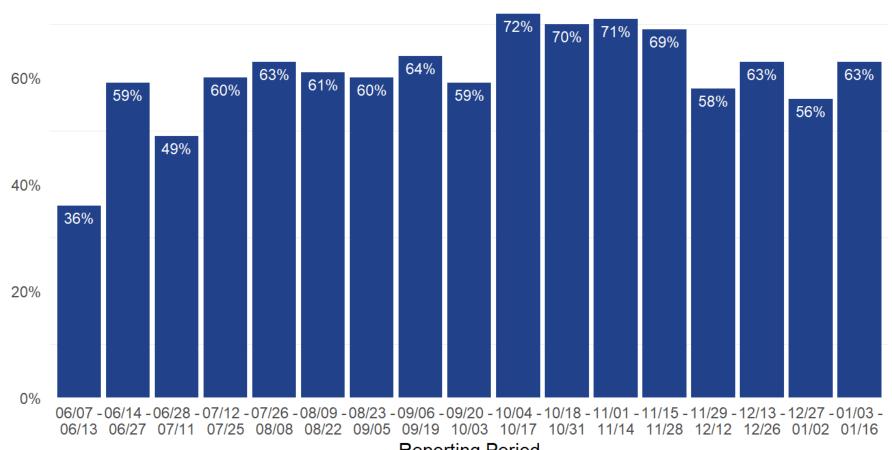

# **Contacts Completing Intake**

**Goal: >75%** 

Reporting Period

Contacts include only close contacts collected during the Contact Tracing process