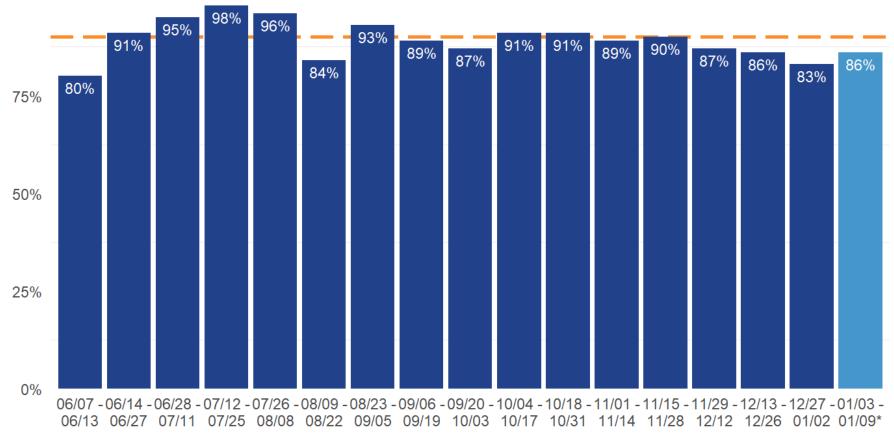

#### **Cases Reached**

Goal: >90%

Reporting Period

Includes symptomatic cases in reported total cases number \*One-week reporting period