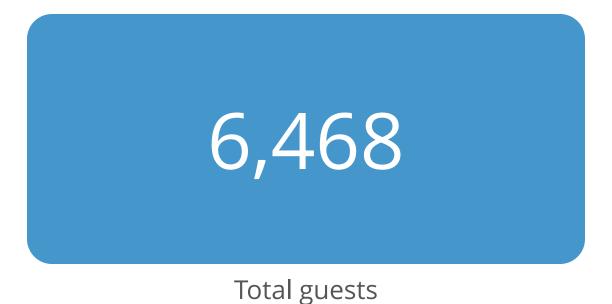

#### **Hotel Guests**

Total number of individuals from all sources who have safely separated in the hotel program, 6/1-01/09.