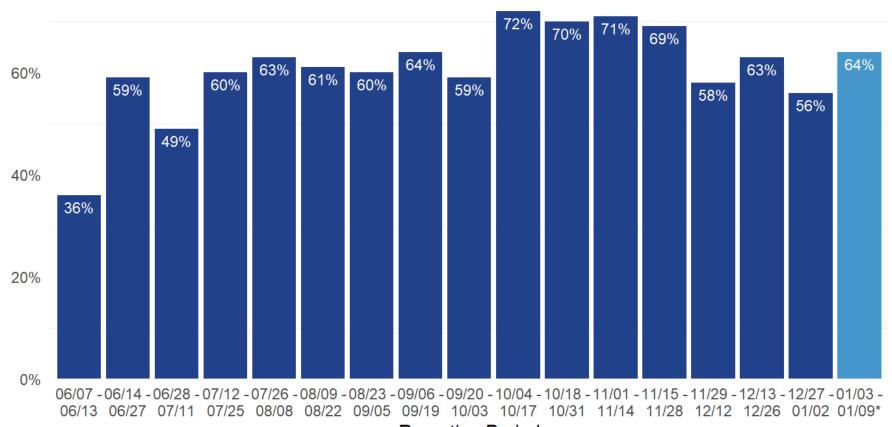

## **Contacts Completing Intake**

Goal: >75%

Reporting Period

Contacts include only close contacts collected during the Contact Tracing process \*One-week reporting period