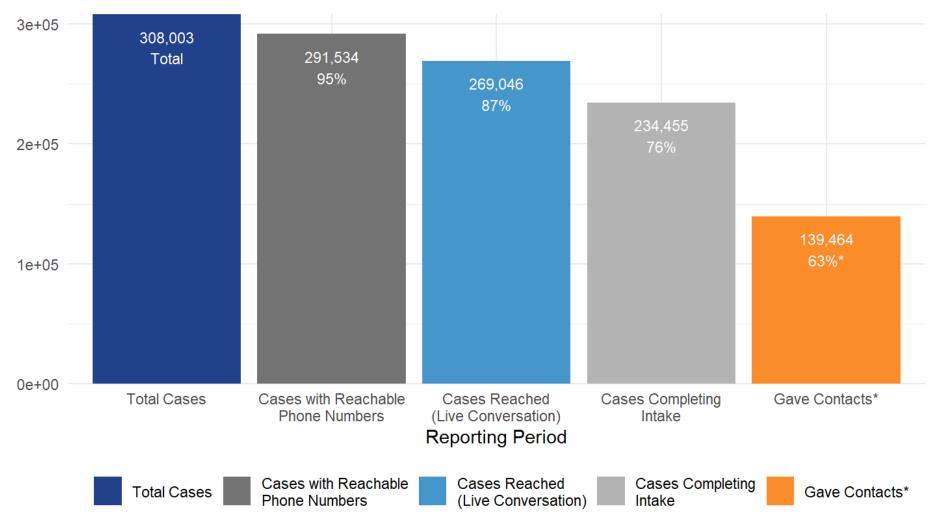

#### Cumulative Progress: COVID-19 Cases

#### **Cases Reached**

Goal: >90%

Reporting Period

Includes symptomatic cases in reported total cases number \*One-week reporting period

#### **Cases Completing Intake**

Reporting Period

Includes symptomatic cases in reported total cases number \*One-week reporting period