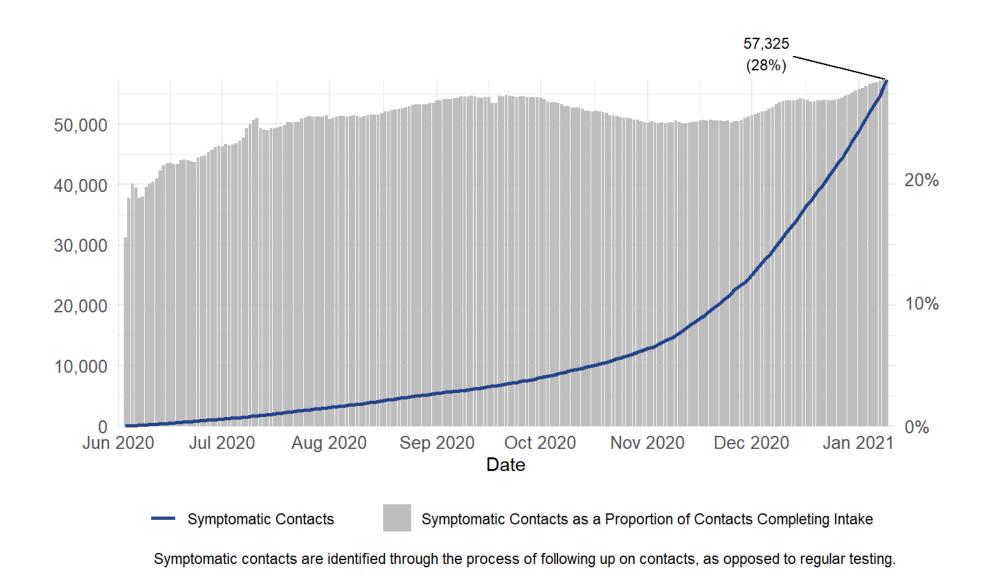

0%



Reporting Period

Includes symptomatic cases in reported total cases number \*One-week reporting period





#### **Cases Completing Intake**





Reporting Period

Includes symptomatic cases in reported total cases number \*One-week reporting period





## **Contacts Completing Intake**

Goal: >75%



Reporting Period

Contacts include only close contacts collected during the Contact Tracing process \*One-week reporting period





## **Isolation and Quarantine Compliance**

98%

96%

Cases who report having NOT left their home since last time they spoke with us

Contacts who report having NOT left their home since last time they spoke with us





#### Cumulative Progress: COVID-19 Cases









#### **Cumulative Progress: Contacts**







# **Cumulative Symptomatic Contacts**







## Resource Navigator Referrals

130,917

116,679

Referrals Received

Referrals Completed

From 6/1 to 01/09. A completed referral indicates that we reached the person and connected them to services. A referral is marked not completed if we were unable to reach them after three attempts. A person may be referred to Resource Navigators more than once.



#### **Hotel Guests**



Total number of individuals from all sources who have safely separated in the hotel program, 6/1-01/09.