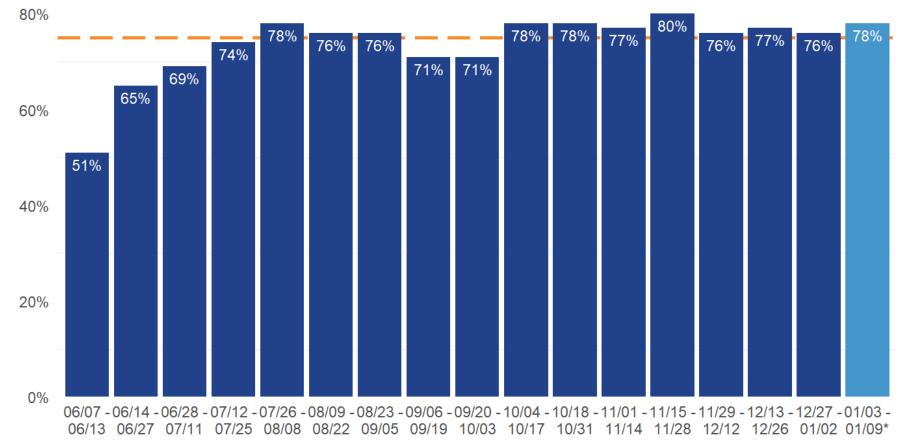

#### **Cases Completing Intake**

Reporting Period

Includes symptomatic cases in reported total cases number \*One-week reporting period