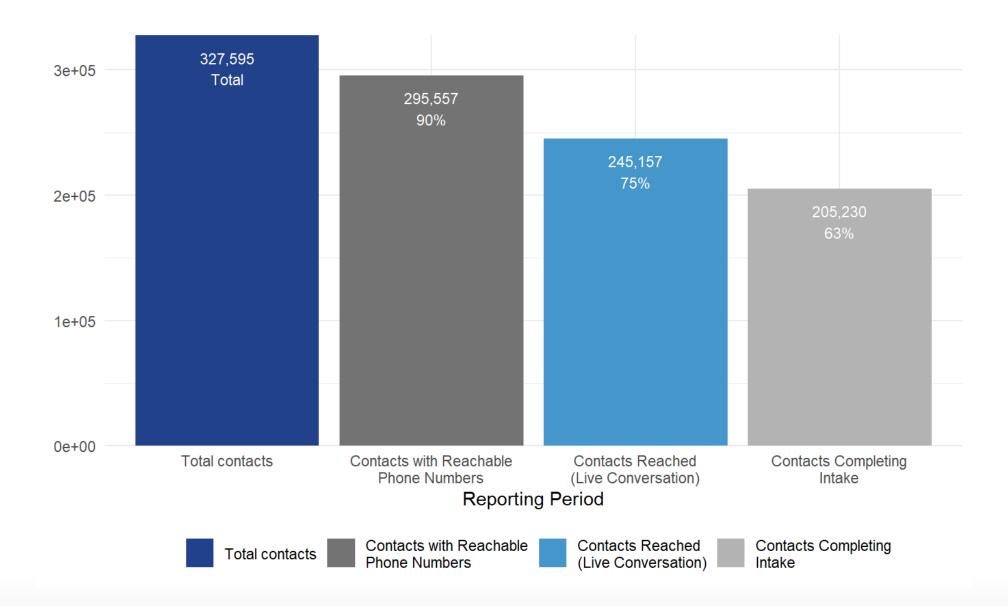

#### **Cumulative Progress: Contacts**

## **Contacts Completing Intake**

Goal: >75%

Reporting Period

Contacts include only close contacts collected during the Contact Tracing process \*One-week reporting period