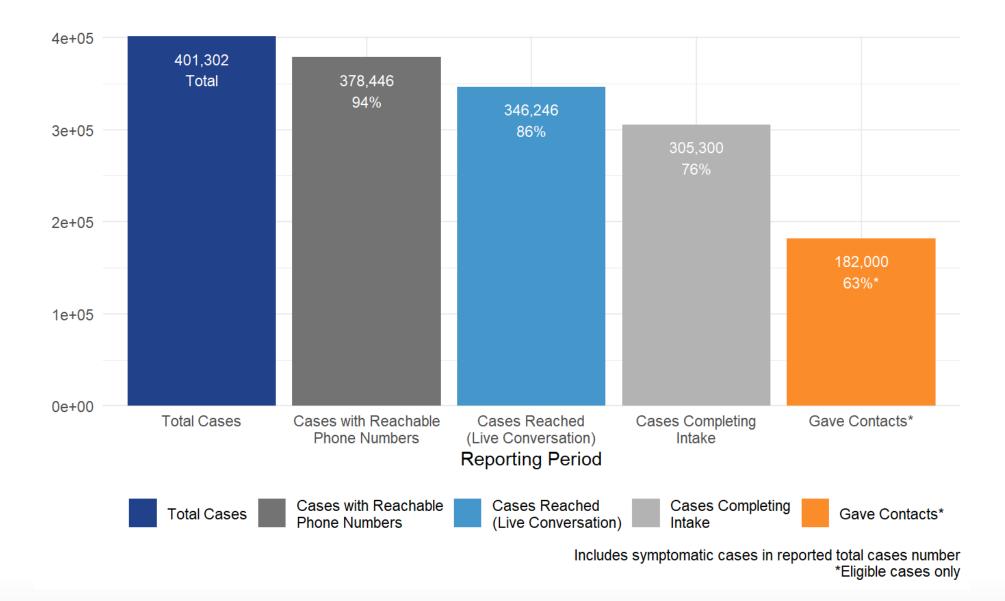

## **Cumulative Progress: COVID-19 Cases**

#### **Cases Reached**

Goal: >90%

Includes symptomatic cases in reported total cases number \*One-week reporting period

## **Cases Completing Intake**

Includes symptomatic cases in reported total cases number \*One-week reporting period

Goal: >75%