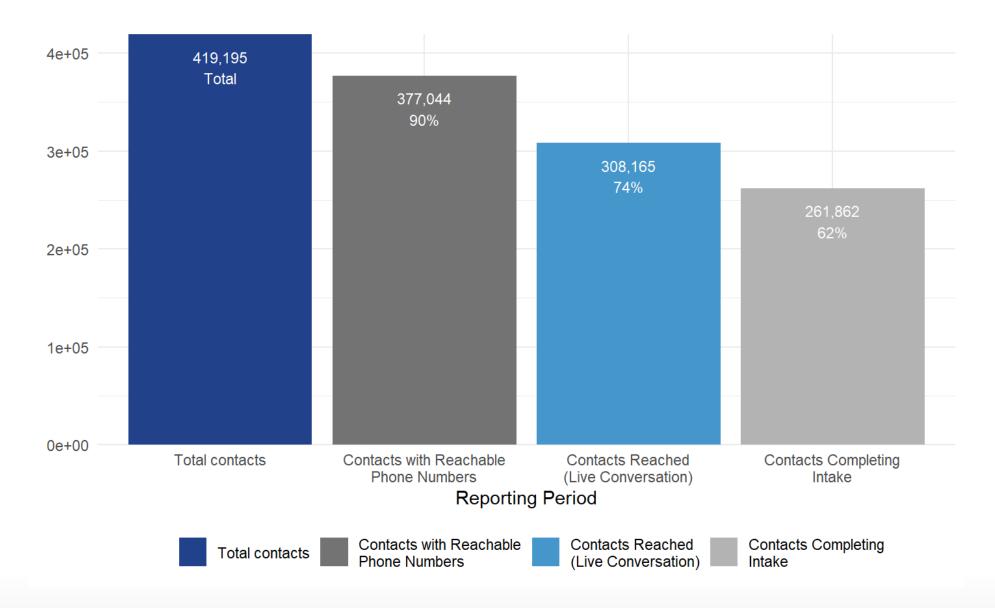

## **Cumulative Progress: Contacts**

> Contacts include only close contacts collected during the Contact Tracing process \*One-week reporting period

Goal: >75%