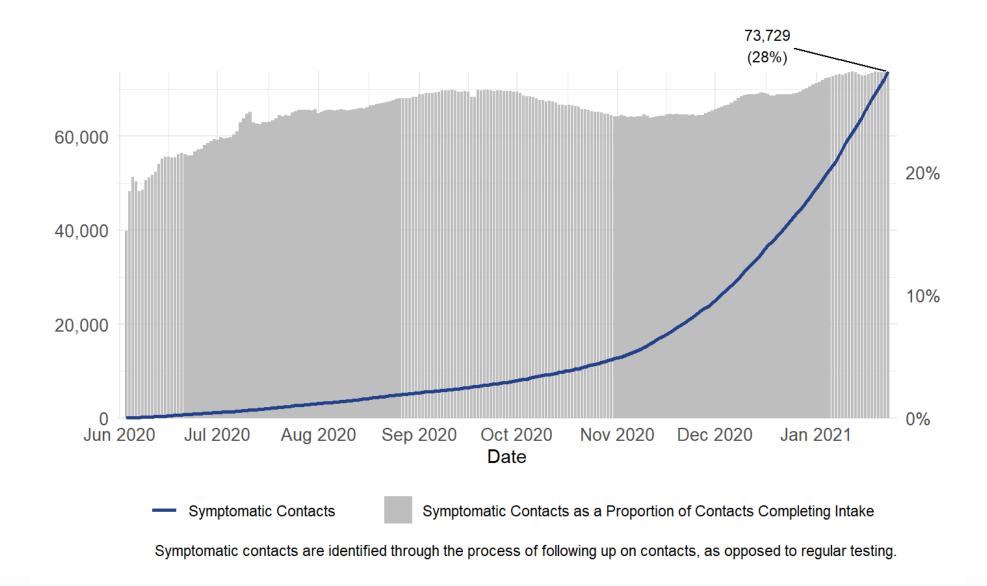

% 64% 63% 63% 63% 60% 62% 61% 60% 60% 59% 59% 58% 56% 49% 40% 36% 20% 0% 06/07 -06/14 -06/28 -07/12 -07/26 -08/09 -08/23 -09/06 -09/20 -10/04 -10/18 -11/01 -11/15 -11/29 -12/13 -12/27 -01/03 -01/17 -06/13 06/27 07/11 07/25 08/08 08/22 09/05 09/19 10/03 10/17 10/31 11/14 11/28 12/12 12/26 01/02 01/16 01/23\* **Reporting Period** 

> Contacts include only close contacts collected during the Contact Tracing process \*One-week reporting period



Goal: >75%

## **Isolation and Quarantine Compliance**



Cases who report having NOT left their home since last time they spoke with us

Contacts who report having NOT left their home since last time they spoke with us



## **Cumulative Progress: COVID-19 Cases**





## **Cumulative Progress: Contacts**





## **Cumulative Symptomatic Contacts**





#### **Resource Navigator Referrals**



From 06/01/20 to 01/23/21. A completed referral indicates that we reached the person and connected them to services. A referral is marked not completed if we were unable to reach them after three attempts. A person may be referred to Resource Navigators more than once.



#### **Hotel Guests**



Total number of individuals from all sources who have safely separated in the hotel program, 06/01/20 to 01/23/21.