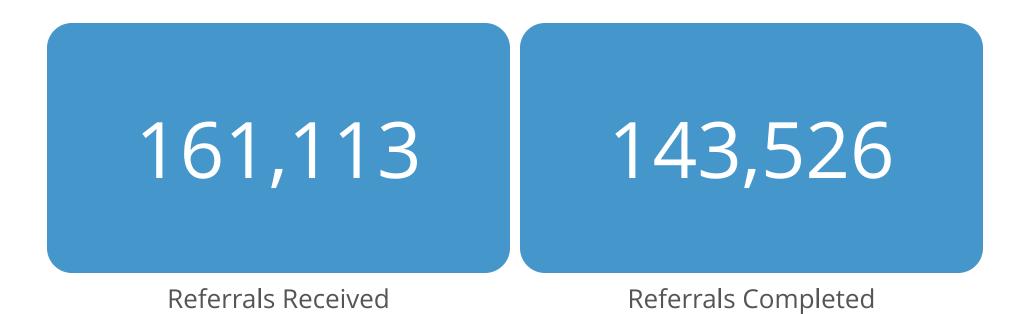

#### **Resource Navigator Referrals**

From 06/01/20 to 01/23/21. A completed referral indicates that we reached the person and connected them to services. A referral is marked not completed if we were unable to reach them after three attempts. A person may be referred to Resource Navigators more than once.