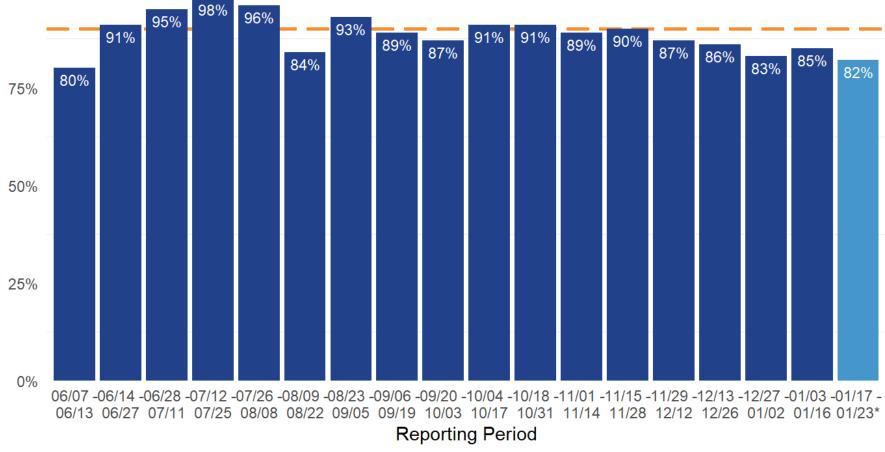

## **Cases Completing Intake**

Includes symptomatic cases in reported total cases number \*One-week reporting period

Goal: >75%