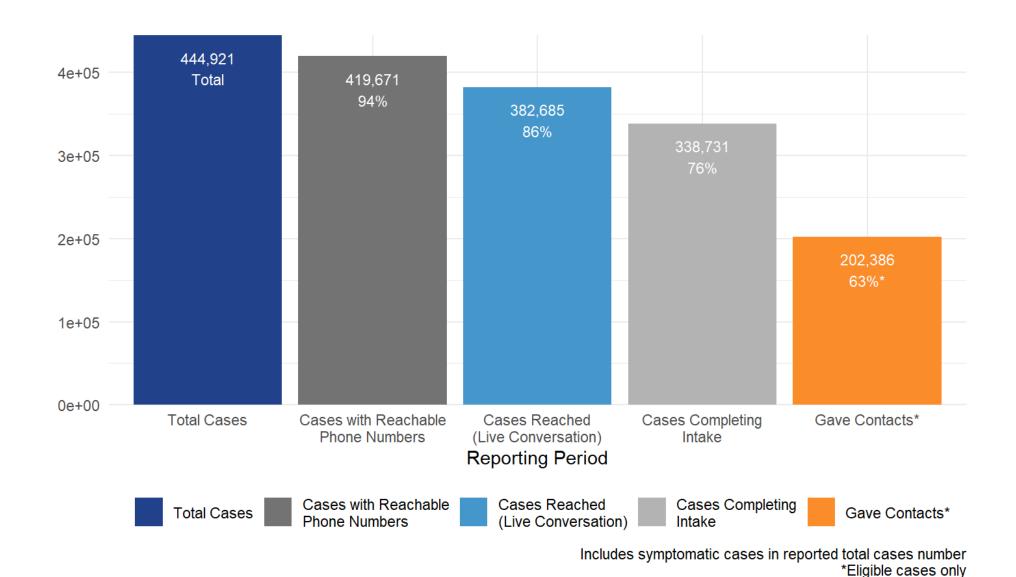

Cases Completing Intake**

Goal: >75%



06/07 - 06/14 - 06/28 - 07/12 - 07/26 - 08/09 - 08/23 - 09/06 - 09/20 - 10/04 - 10/18 - 11/01 - 11/15 - 11/29 - 12/13 - 12/27 - 01/03 - 01/17 - 06/13 06/27 07/11 07/25 08/08 08/22 09/05 09/19 10/03 10/17 10/31 11/14 11/28 12/12 12/26 01/02 01/16 01/30

#### Reporting Period

Includes symptomatic cases in reported total cases number





#### **Contacts Completing Intake**

Goal: >75%



Reporting Period

Contacts include only close contacts collected during the Contact Tracing process





#### Isolation and Quarantine Compliance

97%

96%

Cases who report having NOT left their home since last time they spoke with us

Contacts who report having NOT left their home since last time they spoke with us





### **Cumulative Progress: COVID-19 Cases**







#### **Cumulative Progress: Contacts**







#### **Cumulative Symptomatic Contacts**







#### Resource Navigator Referrals

177,156

157,921

Referrals Received

Referrals Completed

From 06/01/20 to 01/30/21. A referral is marked completed if we reach a client or if we exhaust outreach to the client after three attempts.



#### **Hotel Guests**



Total number of individuals from all sources who have safely separated in the hotel program, 06/01/20 to 01/30/21.