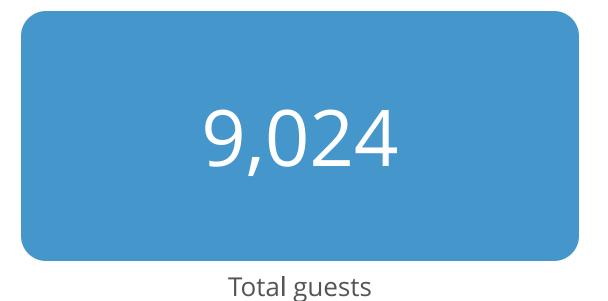

#### **Hotel Guests**

Total number of individuals from all sources who have safely separated in the hotel program, 06/01/20 to 01/30/21.