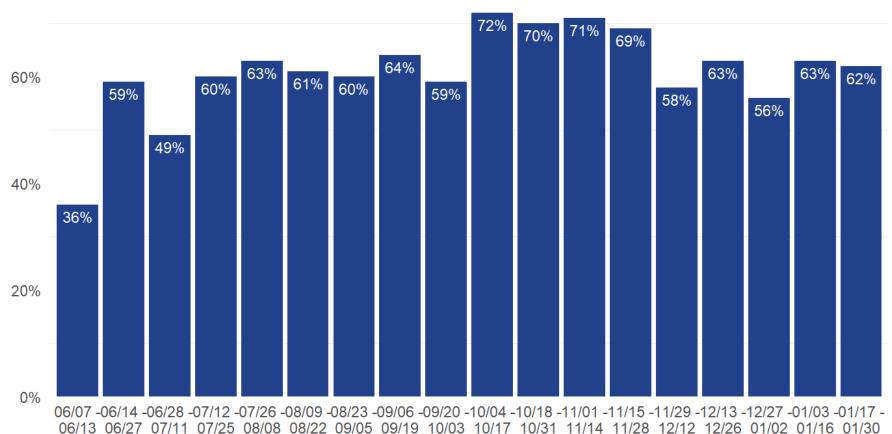

#### **Cases Completing Intake**

Goal: >75%

06/07 - 06/14 - 06/28 - 07/12 - 07/26 - 08/09 - 08/23 - 09/06 - 09/20 - 10/04 - 10/18 - 11/01 - 11/15 - 11/29 - 12/13 - 12/27 - 01/03 - 01/17 - 06/13 06/27 07/11 07/25 08/08 08/22 09/05 09/19 10/03 10/17 10/31 11/14 11/28 12/12 12/26 01/02 01/16 01/30