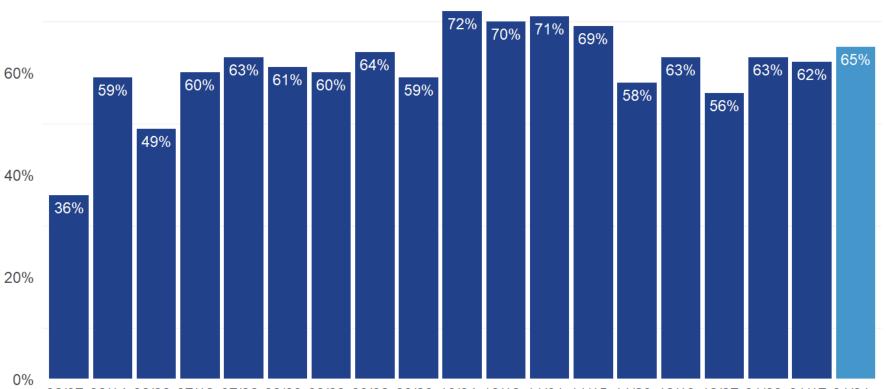

### **Cases Completing Intake**

Goal: >75%

06/07 06/14 06/28 07/12 07/26 08/09 08/23 09/06 09/20 10/04 10/18 11/01 11/15 11/29 12/13 12/27 01/03 01/17 01/31 - 06/13 06/27 07/11 07/25 08/08 08/22 09/05 09/19 10/03 10/17 10/31 11/14 11/28 12/12 12/26 01/02 01/16 01/30 02/06\*

#### Reporting Period

Includes symptomatic cases in reported total cases number \*One-week reporting period