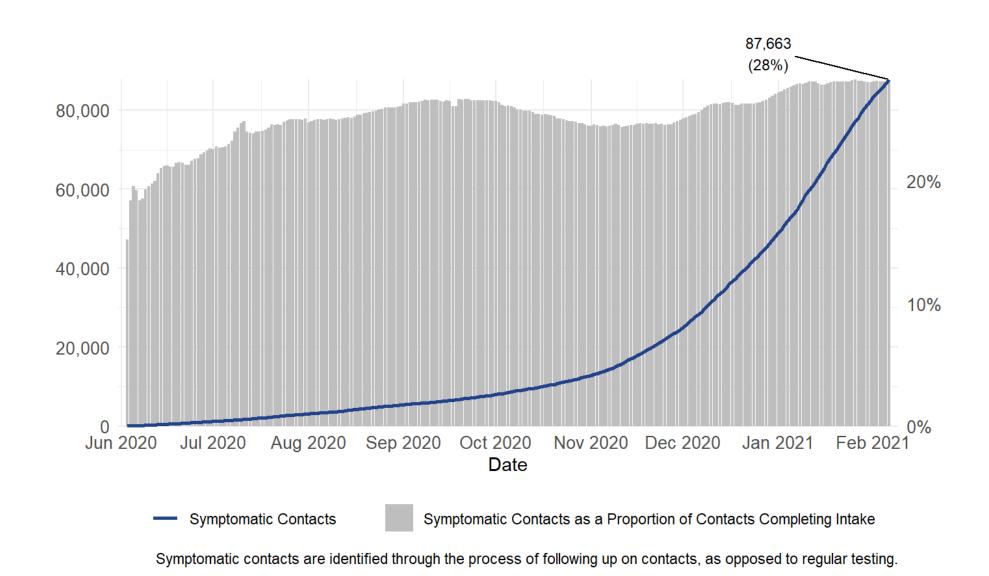

\cdot 11/29 \cdot 12/13 \cdot 12/27 \cdot 01/03 \cdot 01/17 \cdot 01/31 \cdot 06/13 \cdot 06/27 \cdot 07/11 \cdot 07/25 \cdot 08/08 \cdot 08/22 \cdot 09/05 \cdot 09/19 \cdot 10/03 \cdot 10/17 \cdot 10/31 \cdot 11/14 \cdot 11/28 \cdot 12/12 \cdot 12/26 \cdot 01/02 \cdot 01/16 \cdot 01/30 \cdot 02/06^*$ 

#### Reporting Period

Contacts include only close contacts collected during the Contact Tracing process \*One-week reporting period





### **Isolation and Quarantine Compliance**

98%

97%

Cases who report having NOT left their home since last time they spoke with us

Contacts who report having NOT left their home since last time they spoke with us





### **Cumulative Progress: COVID-19 Cases**







### **Cumulative Progress: Contacts**







# **Cumulative Symptomatic Contacts**







### Resource Navigator Referrals

191,072

170,717

Referrals Received

Referrals Completed

From 06/01/20 to 02/06/21. A referral is marked completed if we reach a client or if we exhaust outreach to the client after three attempts.



### **Hotel Guests**



Total guests

Total number of individuals from all sources who have safely separated in the hotel program, 06/01/20 to 02/06/21.