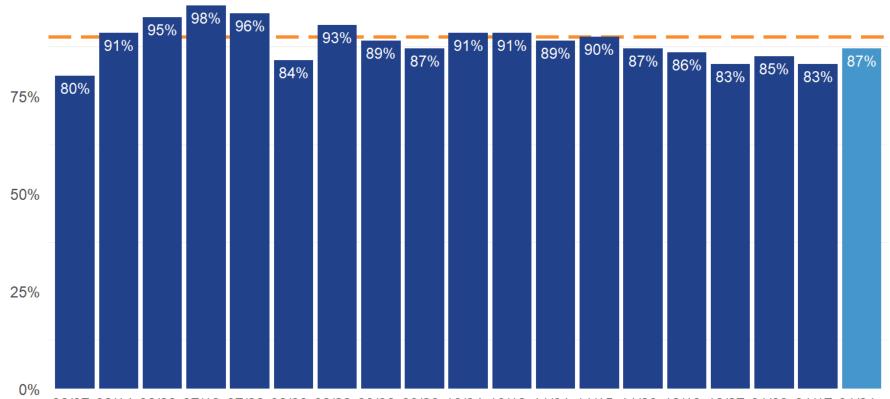

### **Cases Reached**

Goal: >90%

 $06/07 \cdot 06/14 \cdot 06/28 \cdot 07/12 \cdot 07/26 \cdot 08/09 \cdot 08/23 \cdot 09/06 \cdot 09/20 \cdot 10/04 \cdot 10/18 \cdot 11/01 \cdot 11/15 \cdot 11/29 \cdot 12/13 \cdot 12/27 \cdot 01/03 \cdot 01/17 \cdot 01/31 \cdot 06/13 \cdot 06/27 \cdot 07/11 \cdot 07/25 \cdot 08/08 \cdot 08/22 \cdot 09/05 \cdot 09/19 \cdot 10/03 \cdot 10/17 \cdot 10/31 \cdot 11/14 \cdot 11/28 \cdot 12/12 \cdot 12/26 \cdot 01/02 \cdot 01/16 \cdot 01/30 \cdot 02/06^*$ 

#### Reporting Period

Includes symptomatic cases in reported total cases number \*One-week reporting period