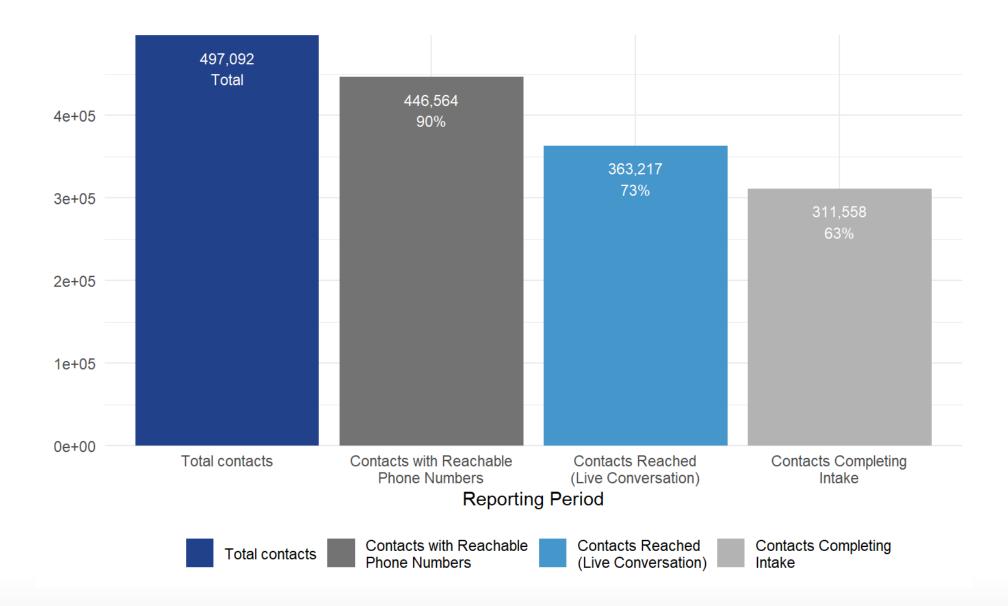

ot 10/04 \cdot 10/18 \cdot 11/01 \cdot 11/15 \cdot 11/29 \cdot 12/13 \cdot 12/27 \cdot 01/03 \cdot 01/17 \cdot 01/31 \cdot 06/13 \cdot 06/27 \cdot 07/11 \cdot 07/25 \cdot 08/08 \cdot 08/22 \cdot 09/05 \cdot 09/19 \cdot 10/03 \cdot 10/17 \cdot 10/31 \cdot 11/14 \cdot 11/28 \cdot 12/12 \cdot 12/26 \cdot 01/02 \cdot 01/16 \cdot 01/30 \cdot 02/06^*$ 

#### Reporting Period

Contacts include only close contacts collected during the Contact Tracing process \*One-week reporting period





### **Isolation and Quarantine Compliance**

98%

97%

Cases who report having NOT left their home since last time they spoke with us

Contacts who report having NOT left their home since last time they spoke with us





### **Cumulative Progress: COVID-19 Cases**







### **Cumulative Progress: Contacts**







# **Cumulative Symptomatic Contacts**







### Resource Navigator Referrals

191,072

170,717

Referrals Received

Referrals Completed

From 06/01/20 to 02/06/21. A referral is marked completed if we reach a client or if we exhaust outreach to the client after three attempts.



### **Hotel Guests**



Total guests

Total number of individuals from all sources who have safely separated in the hotel program, 06/01/20 to 02/06/21.