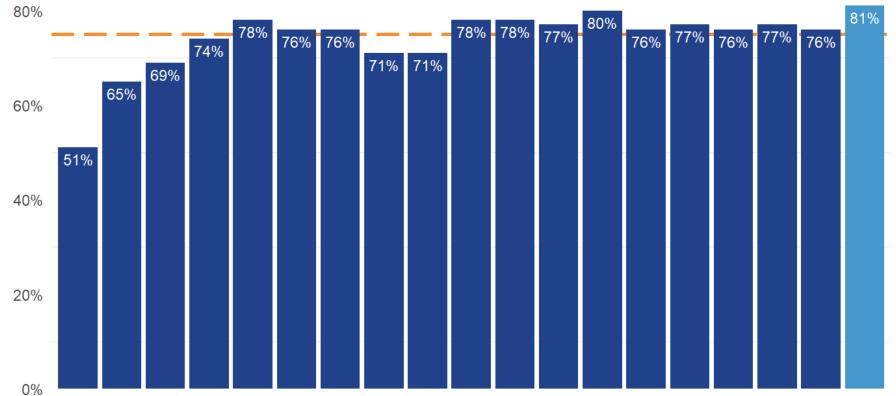

### **Cases Reached**

Goal: >90%

 $06/07 \cdot 06/14 \cdot 06/28 \cdot 07/12 \cdot 07/26 \cdot 08/09 \cdot 08/23 \cdot 09/06 \cdot 09/20 \cdot 10/04 \cdot 10/18 \cdot 11/01 \cdot 11/15 \cdot 11/29 \cdot 12/13 \cdot 12/27 \cdot 01/03 \cdot 01/17 \cdot 01/31 \cdot 06/13 \cdot 06/27 \cdot 07/11 \cdot 07/25 \cdot 08/08 \cdot 08/22 \cdot 09/05 \cdot 09/19 \cdot 10/03 \cdot 10/17 \cdot 10/31 \cdot 11/14 \cdot 11/28 \cdot 12/12 \cdot 12/26 \cdot 01/02 \cdot 01/16 \cdot 01/30 \cdot 02/06^*$ 

#### Reporting Period

Includes symptomatic cases in reported total cases number \*One-week reporting period