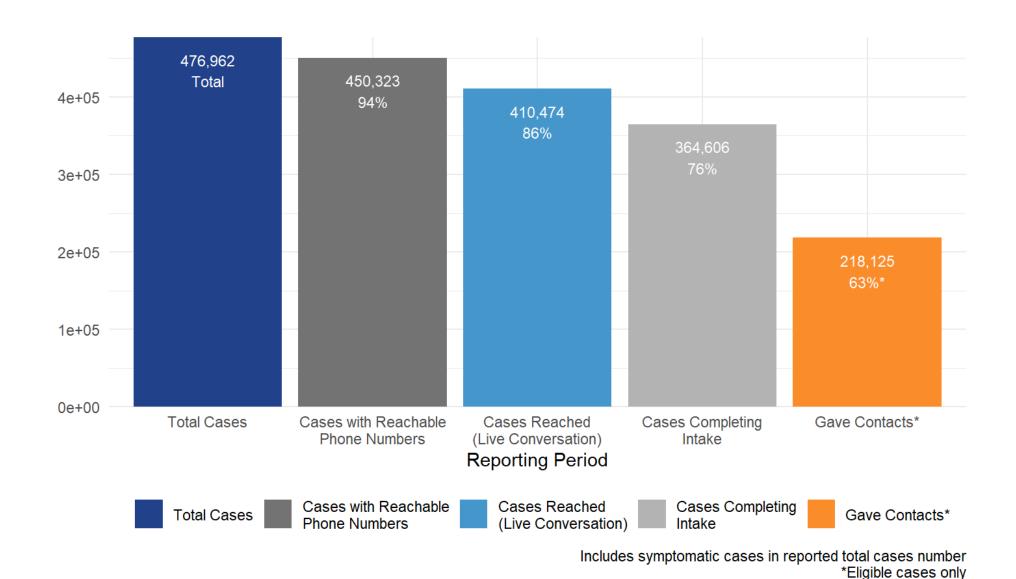

08/09 \cdot 08/23 \cdot 09/06 \cdot 09/20 \cdot 10/04 \cdot 10/18 \cdot 11/01 \cdot 11/15 \cdot 11/29 \cdot 12/13 \cdot 12/27 \cdot 01/03 \cdot 01/17 \cdot 01/31 \cdot 06/13 \cdot 06/27 \cdot 07/11 \cdot 07/25 \cdot 08/08 \cdot 08/22 \cdot 09/05 \cdot 09/19 \cdot 10/03 \cdot 10/17 \cdot 10/31 \cdot 11/14 \cdot 11/28 \cdot 12/12 \cdot 12/26 \cdot 01/02 \cdot 01/16 \cdot 01/30 \cdot 02/06^*$ 

#### Reporting Period

Contacts include only close contacts collected during the Contact Tracing process \*One-week reporting period





### **Isolation and Quarantine Compliance**

98%

97%

Cases who report having NOT left their home since last time they spoke with us

Contacts who report having NOT left their home since last time they spoke with us





### **Cumulative Progress: COVID-19 Cases**







### **Cumulative Progress: Contacts**







# **Cumulative Symptomatic Contacts**







### Resource Navigator Referrals

191,072

170,717

Referrals Received

Referrals Completed

From 06/01/20 to 02/06/21. A referral is marked completed if we reach a client or if we exhaust outreach to the client after three attempts.



### **Hotel Guests**



Total guests

Total number of individuals from all sources who have safely separated in the hotel program, 06/01/20 to 02/06/21.