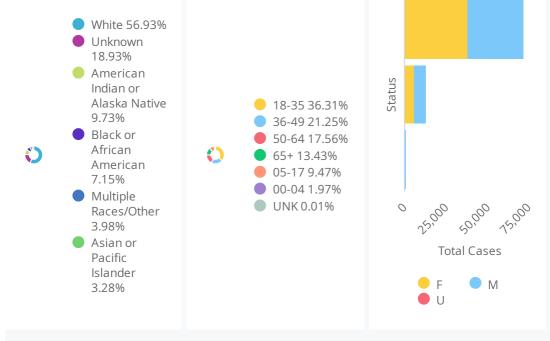

DoD\* indicate the delta (†  $\downarrow$ ) or rate of change (%) over the past 24 hours only.

\*\*Data shown are preliminary and subject to change as additional information is obtained.

Race/Ethnicity containing missing data is bucketed into the unknown category.