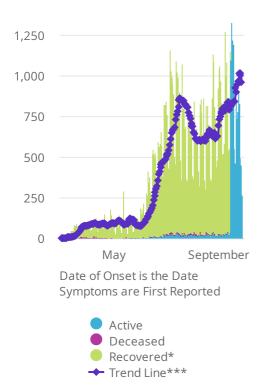

\*Recovered: currently not hospitalized or deceased and 14 days after onset/report. Recoveries calculated beginning on 4/6/2020.

Trend Line\*\*\* is a 7 day rolling average of the number of the cases by date of symptom onset or positive test result for asymptomatic cases.

A 7 day lag has been applied to the trend line based on information collected to-date for the week of 5/3 and 5/9 where within 7 days of onset date 90% of the cases had been reported.

\*\*\*\* The purpose of publishing aggregated statistical COVID-19 data through the OSDH Dashboard, the Everything Order Papert and the Weakly Epidemiology and Support is to support the