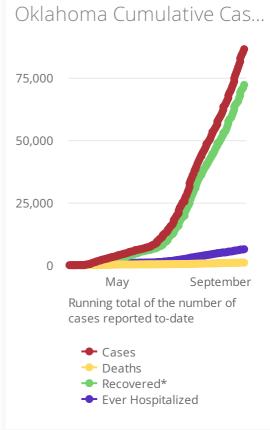

## COVID-19 Cases - Main Page

| <b>OK Summ</b><br>Cases Updat<br>2020-09-29<br>Source: OK G | ↑ 1,02 | <b>OK Deaths</b><br>1,018<br>↑ 11 <sub>DoD*</sub><br>1.1% <sub>Do</sub> | ↓ -135 | 71,9<br>↑ 1,1 |
|-------------------------------------------------------------|--------|-------------------------------------------------------------------------|--------|---------------|
| <b>US Summ</b><br>Cases Updat<br>2020-09-28<br>Source: John | ↑ 33,0 | <b>US Deaths</b><br>205,0<br>↑ 316 d<br>0.2% do                         | ↑ 4,39 | 2,79<br>↑ 28, |