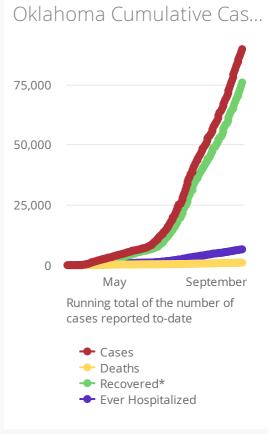

## COVID-19 Cases - Main Page

| OK Summ<br>Cases Updat<br>2020-10-02<br>Source: OK G        | ↑ 1,19           | <b>OK Deaths</b><br>1,044<br>↑ 9 <sub>DoD*</sub><br>0.9% <sub>Do</sub> | ↓ -89 <sub>Do</sub> | 75,7<br>↑ 1,2 |
|-------------------------------------------------------------|------------------|------------------------------------------------------------------------|---------------------|---------------|
| <b>US Summ</b><br>Cases Updat<br>2020-10-01<br>Source: John | 7,277,<br>↑ 44,7 | <b>US Deaths</b><br>207,7<br>↑ 857 d<br>0.4% do                        | 4,209,<br>↑ 23,8    | 2,86<br>↑ 19, |