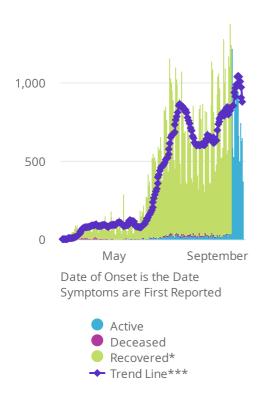

\*Recovered: currently not hospitalized or deceased and 14 days after onset/report. Recoveries calculated beginning on 4/6/2020.

Trend Line\*\*\* is a 7 day rolling average of the number of the cases by date of symptom onset or positive test result for asymptomatic cases.

A 7 day lag has been applied to the trend line based on information collected to-date for the week of 5/3 and 5/9 where within 7 days of onset date 90% of the cases had been reported.

\*\*\*\* The purpose of publishing aggregated statistical COVID-19 data through the OSDH Dashboard, the Everything Order Papert and the Weakly Epidemiology and Support is to support the