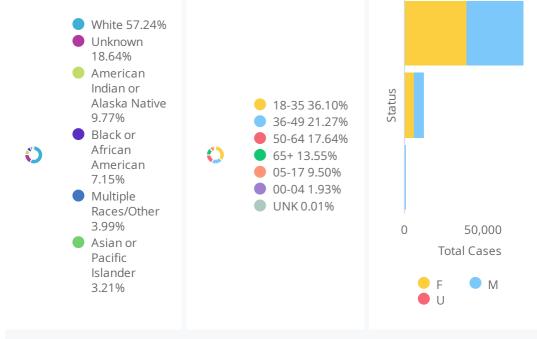

DoD\* indicate the delta (†  $\downarrow$ ) or rate of change (%) over the past 24 hours only.

\*\*Data shown are preliminary and subject to change as additional information is obtained.

Race/Ethnicity containing missing data is bucketed into the unknown category.