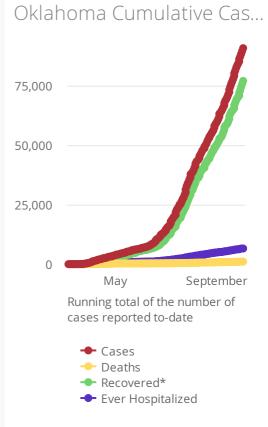

## COVID-19 Cases - Main Page

| OK Summ<br>Cases Updat<br>2020-10-03<br>Source: OK G | ↑ 1,18 | <b>OK Deaths</b><br>1,051<br>↑ 7 <sub>DoD*</sub><br>0.7% <sub>Do…</sub> | ↓ -62 do         | 76,9<br>↑ 1,2 |
|------------------------------------------------------|--------|-------------------------------------------------------------------------|------------------|---------------|
| US Summ<br>Cases Updat<br>2020-10-02<br>Source: John | ↑ 54,4 | <b>US Deaths</b><br>208,6<br>↑ 906 d<br>0.4% do                         | 4,250,<br>↑ 40,8 | 2,87<br>↑ 12, |