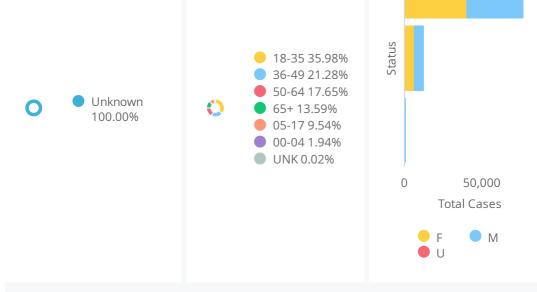

DoD\* indicate the delta (†  $\downarrow$ ) or rate of change (%) over the past 24 hours only.

\*\*Data shown are preliminary and subject to change as additional information is obtained.

Race/Ethnicity containing missing data is bucketed into the unknown category.