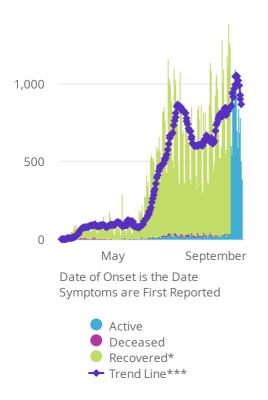

\*Recovered: currently not hospitalized or deceased and 14 days after onset/report. Recoveries calculated beginning on 4/6/2020.

Trend Line\*\*\* is a 7 day rolling average of the number of the cases by date of symptom onset or positive test result for asymptomatic cases.

A 7 day lag has been applied to the trend line based on information collected to-date for the week of 5/3 and 5/9 where within 7 days of onset date 90% of the cases had been reported.

\*\*\*\* The purpose of publishing aggregated statistical COVID-19 data through the OSDH Dashboard, the Everything Order Papert and the Weakly Epidemiology and Support is to support the