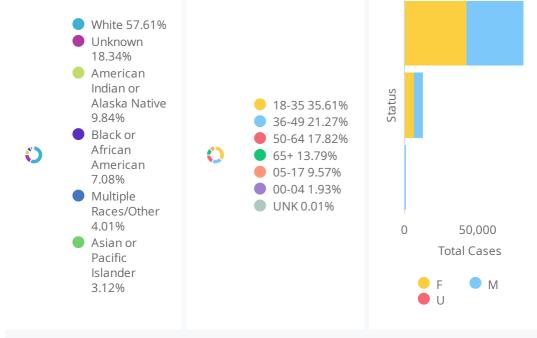

DoD\* indicate the delta (†  $\downarrow$ ) or rate of change (%) over the past 24 hours only.

\*\*Data shown are preliminary and subject to change as additional information is obtained.

Race/Ethnicity containing missing data is bucketed into the unknown category.