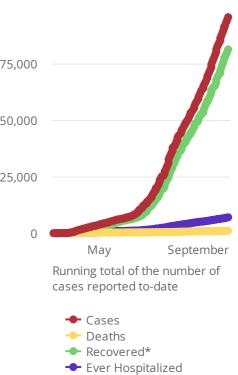

Oklahoma Case Status by ...

Oklahoma Cumulative Cas...

Oklahoma Total ... Oklahoma Total ... Oklahoma Total ...

| View Data by County                         | View Data by City                             | View Data by<br>Zip         |
|---------------------------------------------|-----------------------------------------------|-----------------------------|
| View Data for Cases                         | View Data for Deaths                          | View Data for<br>Recoveries |
| Symptom Tracker                             | Personal Protective and<br>Hospital Equipment | OSDH District<br>Breakout   |
| View Data by County and<br>Duration Filters | View Data Downloads                           |                             |