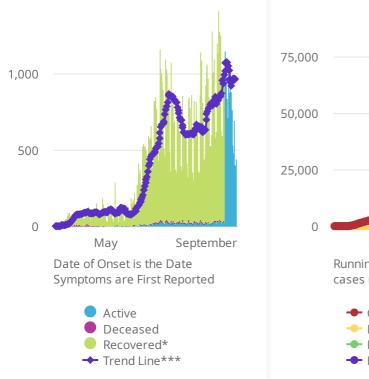

\*Recovered: currently not hospitalized or deceased and 14 days after onset/report. Recoveries calculated beginning on 4/6/2020.

Trend Line\*\*\* is a 7 day rolling average of the number of the cases by date of symptom onset or positive test result for asymptomatic cases.

A 7 day lag has been applied to the trend line based on information collected to-date for the week of 5/3 and 5/9 where within 7 days of onset date 90% of the cases had been reported.

\*\*\*\* The purpose of publishing aggregated statistical COVID-19 data through the OSDH Dashboard, the Everything Order Papert and the Weakly Epidemiology and Support is to support the