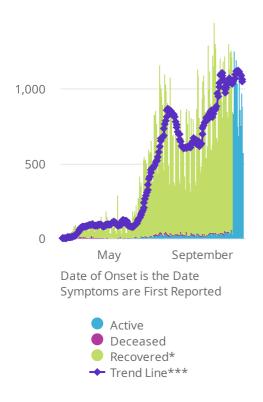

\*Recovered: currently not hospitalized or deceased and 14 days after onset/report. Recoveries calculated beginning on 4/6/2020.

Trend Line\*\*\* is a 7 day rolling average of the number of the cases by date of symptom onset or positive test result for asymptomatic cases.

A 7 day lag has been applied to the trend line based on information collected to-date for the week of 5/3 and 5/9 where within 7 days of onset date 90% of the cases had been reported.

\*\*\*\* The purpose of publishing aggregated statistical COVID-19 data through the OSDH Dashboard, the Everything Order Papert and the Weakly Epidemiology and Support is to support the