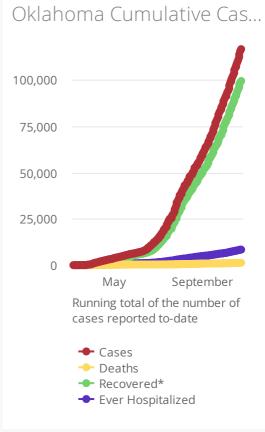

## COVID-19 Cases - Main Page

| <b>OK Summ</b><br>Cases Updat<br>2020-10-25<br>Source: OK G | ↑ 1,05 | <b>OK Deaths</b><br>1,249<br>↑ 4 <sub>DoD*</sub><br>0.3% <sub>Do</sub> | ↑ 206 d          | 99,5<br>↑ 84  |
|-------------------------------------------------------------|--------|------------------------------------------------------------------------|------------------|---------------|
| US Summ<br>Cases Updat<br>2020-10-24<br>Source: John        | ↑ 83,7 | <b>US Deaths</b><br>224,8<br>↑ 914 d<br>0.4% do                        | 4,943,<br>↑ 51,5 | 3,40<br>↑ 31, |