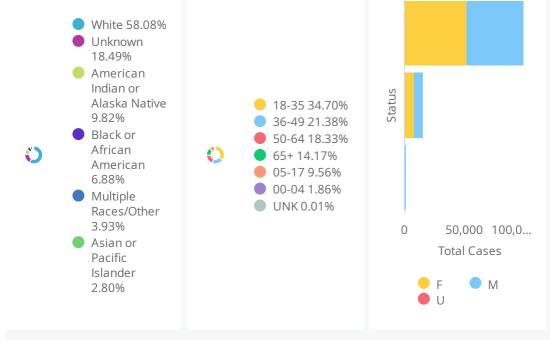

DoD\* indicate the delta (†  $\downarrow$ ) or rate of change (%) over the past 24 hours only.

\*\*Data shown are preliminary and subject to change as additional information is obtained.

Race/Ethnicity containing missing data is bucketed into the unknown category.