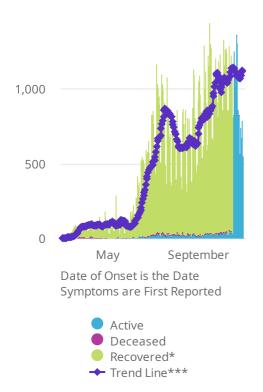

\*Recovered: currently not hospitalized or deceased and 14 days after onset/report. Recoveries calculated beginning on 4/6/2020.

Trend Line\*\*\* is a 7 day rolling average of the number of the cases by date of symptom onset or positive test result for asymptomatic cases.

A 7 day lag has been applied to the trend line based on information collected to-date for the week of 5/3 and 5/9 where within 7 days of onset date 90% of the cases had been reported.

\*\*\*\* The purpose of publishing aggregated statistical COVID-19 data through the OSDH Dashboard, the Everything Order Papert and the Weakly Epidemiology and Support is to support the