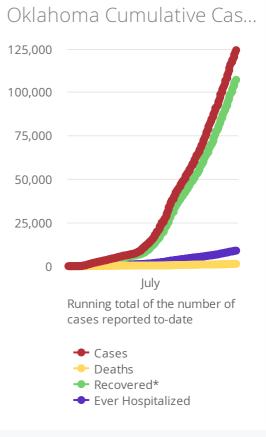

## COVID-19 Cases - Main Page

| <b>OK Summ</b><br>Cases Updat<br>2020-11-01<br>Source: OK G | ↑ 1,34           | <b>OK Deaths</b><br>1,345<br>↑ 8 dod*<br>0.6% do | ↑ 551 D          | 107,<br>↑ 79  |
|-------------------------------------------------------------|------------------|--------------------------------------------------|------------------|---------------|
| US Summ<br>Cases Updat<br>2020-10-31<br>Source: John        | 9,125,<br>↑ 81,2 | <b>US Deaths</b><br>230,5<br>↑ 862 d<br>0.4% do  | 5,282,<br>↑ 46,3 | 3,61<br>↑ 34, |