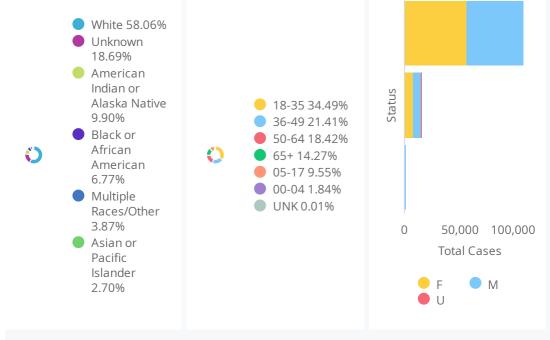

DoD\* indicate the delta (†  $\downarrow$ ) or rate of change (%) over the past 24 hours only.

\*\*Data shown are preliminary and subject to change as additional information is obtained.

Race/Ethnicity containing missing data is bucketed into the unknown category.