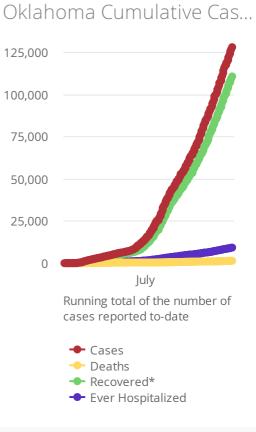

## COVID-19 Cases - Main Page

| <b>OK Summ</b><br>Cases Updat<br>2020-11-04<br>Source: OK G | 127,7<br>↑ 1,24 | <b>OK Deaths</b><br>1,392<br>↑ 17 <sub>DoD*</sub><br>1.2% <sub>Do</sub> | 15,927<br>↑ 10 dod* | 110,<br>↑ 1,2 |
|-------------------------------------------------------------|-----------------|-------------------------------------------------------------------------|---------------------|---------------|
| <b>US Summ</b><br>Cases Updat<br>2020-11-03<br>Source: John | ↑ 91,5          | <b>US Deaths</b><br>232,6<br>↑ 1,13<br>0.5% do                          | ↑ 60,2              | 3,70<br>↑ 30, |