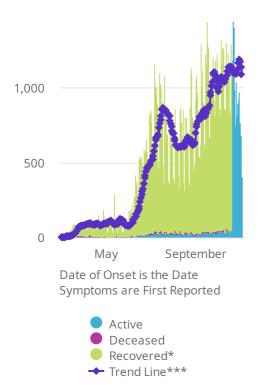

\*Recovered: currently not hospitalized or deceased and 14 days after onset/report. Recoveries calculated beginning on 4/6/2020.

Trend Line\*\*\* is a 7 day rolling average of the number of the cases by date of symptom onset or positive test result for asymptomatic cases.

A 7 day lag has been applied to the trend line based on information collected to-date for the week of 5/3 and 5/9 where within 7 days of onset date 90% of the cases had been reported.

\*\*\*\* The purpose of publishing aggregated statistical COVID-19 data through the OSDH Dashboard, the Everything Order Papert and the Weakly Epidemiology and Support is to support the