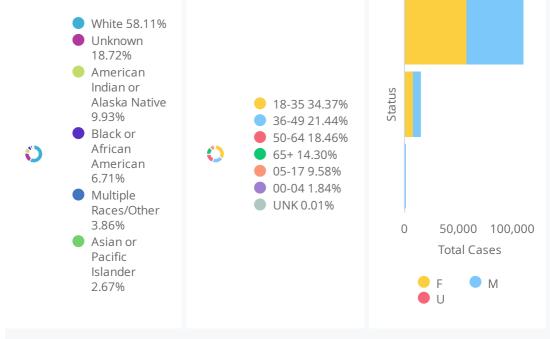

DoD\* indicate the delta (†  $\downarrow$ ) or rate of change (%) over the past 24 hours only.

\*\*Data shown are preliminary and subject to change as additional information is obtained.

Race/Ethnicity containing missing data is bucketed into the unknown category.