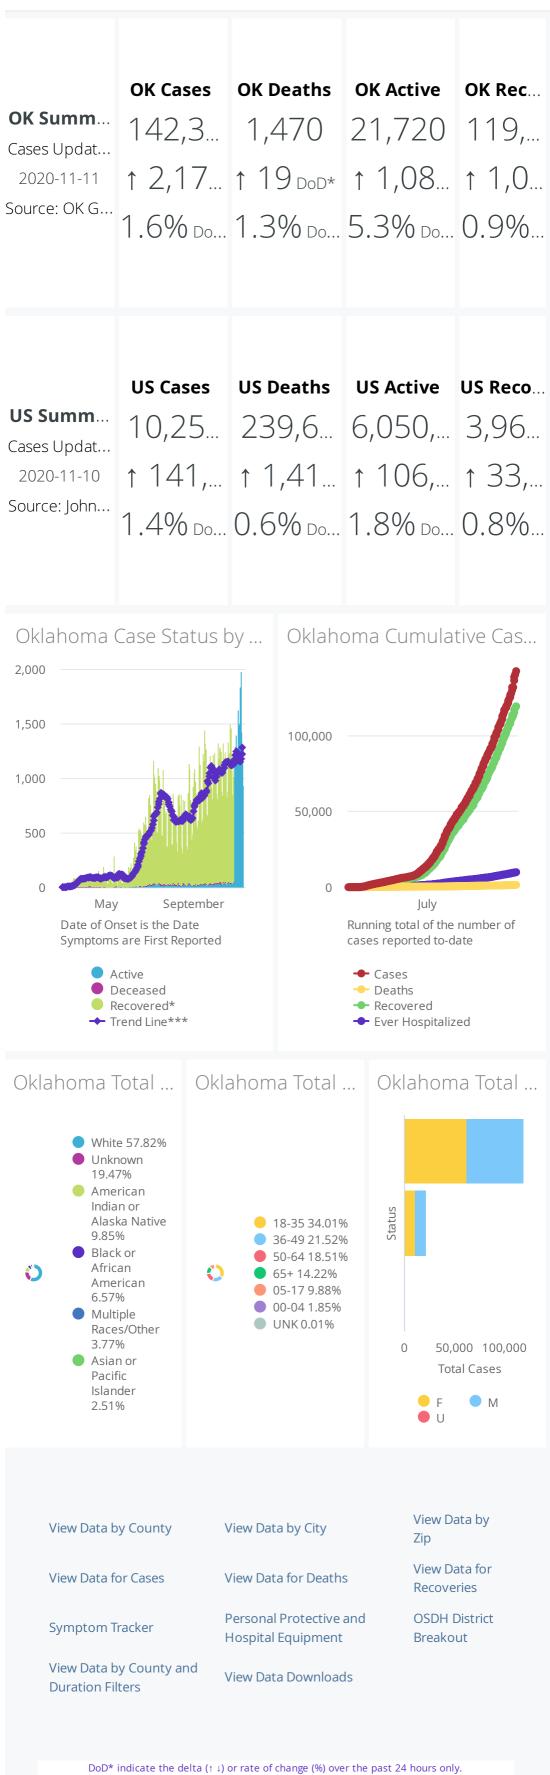

## COVID-19 Cases - Main Page

\*\*Data shown are preliminary and subject to change as additional information is obtained.

Race/Ethnicity containing missing data is bucketed into the unknown category.

\*Recovered: currently not hospitalized or deceased and 14 days after onset/report. Recoveries calculated beginning on 4/6/2020.

Trend Line\*\*\* is a 7 day rolling average of the number of the cases by date of symptom onset or

positive test result for asymptomatic cases.
A 7 day lag has been applied to the trend line based on information collected to-date for the week of 5/3 and 5/9 where within 7 days of onset date 90% of the cases had been reported.

\*\*\*\* The purpose of publishing aggregated statistical COVID-19 data through the OSDH Dashboard,