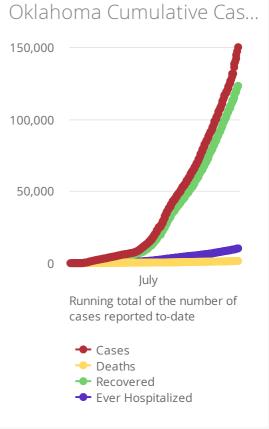

## COVID-19 Cases - Main Page

| <b>OK Summ</b><br>Cases Updat<br>2020-11-14<br>Source: OK G | 150,2<br>↑ 2,84 | <b>OK Deaths</b><br>1,516<br>↑ 23 dod*<br>1.5% do | 25,356<br>↑ 1,26 | 123,<br>↑ 1,5 |
|-------------------------------------------------------------|-----------------|---------------------------------------------------|------------------|---------------|
| <b>US Summ</b><br>Cases Updat<br>2020-11-13<br>Source: John | ↑ 184,          | <b>US Deaths</b><br>244,3<br>↑ 1,43<br>0.6% do    | ↑ 139,           | 4,09<br>↑ 43, |