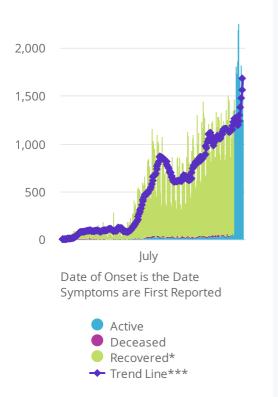

\*Recovered: currently not hospitalized or deceased and 14 days after onset/report. Recoveries calculated beginning on 4/6/2020.

Trend Line\*\*\* is a 7 day rolling average of the number of the cases by date of symptom onset or positive test result for asymptomatic cases.

A 7 day lag has been applied to the trend line based on information collected to-date for the week of 5/3 and 5/9 where within 7 days of onset date 90% of the cases had been reported.

\*\*\*\* The purpose of publishing aggregated statistical COVID-19 data through the OSDH Dashboard, the Everything Order Papert and the Weakly Epidemiology and Support is to support the