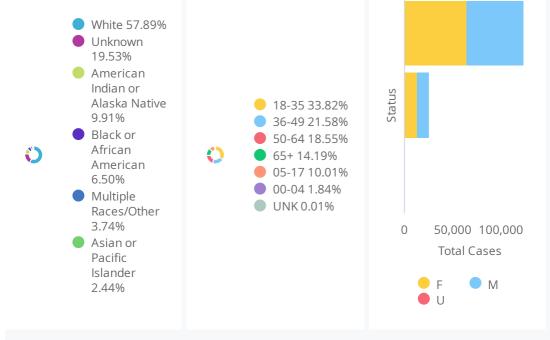

DoD\* indicate the delta (†  $\downarrow$ ) or rate of change (%) over the past 24 hours only.

\*\*Data shown are preliminary and subject to change as additional information is obtained.

Race/Ethnicity containing missing data is bucketed into the unknown category.