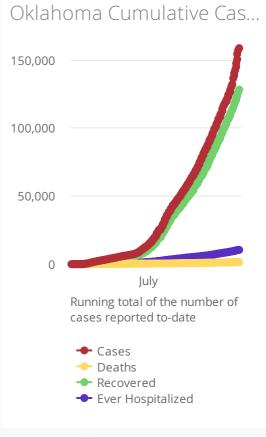

## COVID-19 Cases - Main Page

| <b>OK Summ</b><br>Cases Updat<br>2020-11-17<br>Source: OK G | ↑ 1,55 | <b>OK Deaths</b><br>1,544<br>↑ 6 dodt<br>0.4% do | ↓ -350 | 128,<br>↑ 1,8 |
|-------------------------------------------------------------|--------|--------------------------------------------------|--------|---------------|
| US Summ<br>Cases Updat<br>2020-11-16<br>Source: John        | ↑ 166, | <b>US Deaths</b><br>247,2<br>↑ 988 d<br>0.4% do  | ↑ 95,1 | 4,24<br>↑ 69, |