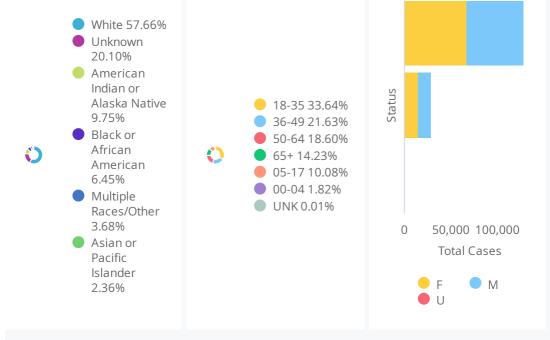

DoD\* indicate the delta (†  $\downarrow$ ) or rate of change (%) over the past 24 hours only.

\*\*Data shown are preliminary and subject to change as additional information is obtained.

Race/Ethnicity containing missing data is bucketed into the unknown category.