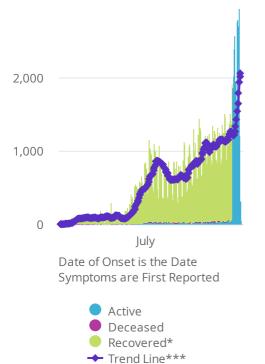

\*Recovered: currently not hospitalized or deceased and 14 days after onset/report. Recoveries calculated beginning on 4/6/2020.

Trend Line\*\*\* is a 7 day rolling average of the number of the cases by date of symptom onset or positive test result for asymptomatic cases.

A 7 day lag has been applied to the trend line based on information collected to-date for the week of 5/3 and 5/9 where within 7 days of onset date 90% of the cases had been reported.

\*\*\*\* The purpose of publishing aggregated statistical COVID-19 data through the OSDH Dashboard, the Everything Order Papert and the Weakly Epidemiology and Support is to support the