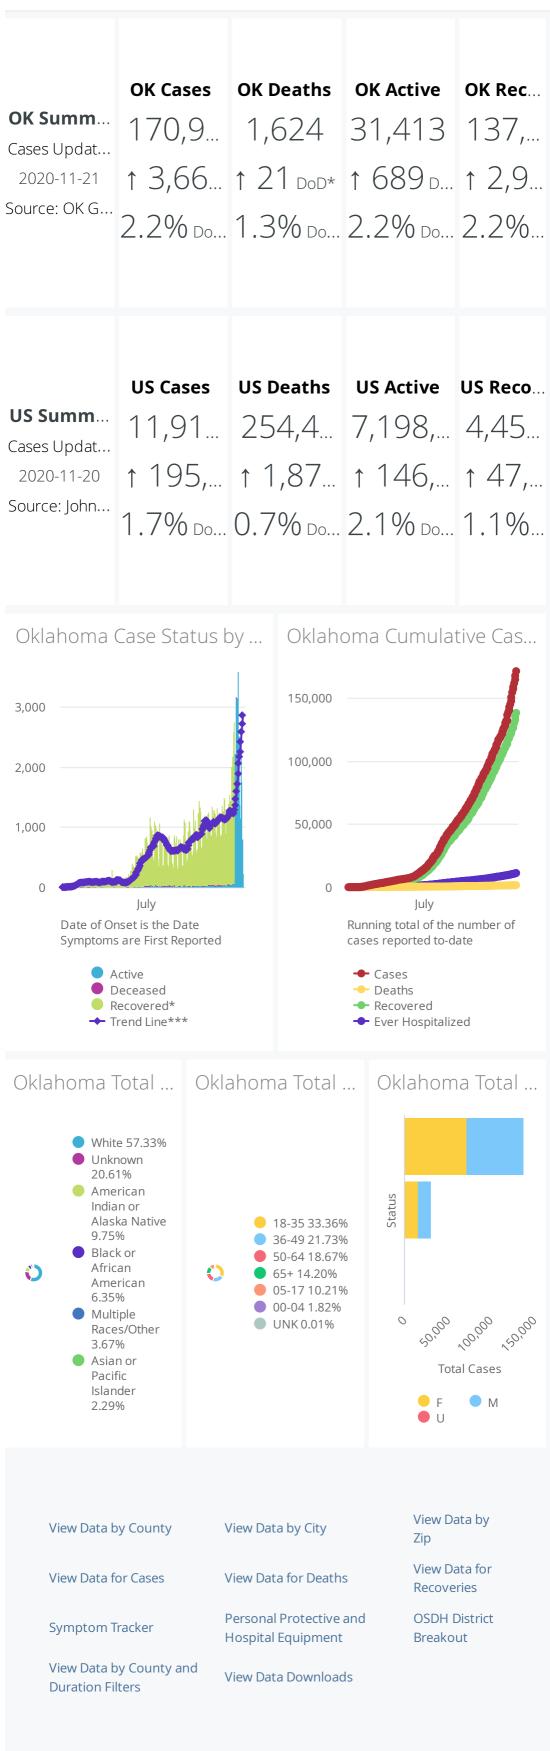

## COVID-19 Cases - Main Page

\*\*Data shown are preliminary and subject to change as additional information is obtained.

Race/Ethnicity containing missing data is bucketed into the unknown category.

DoD\* indicate the delta († 1) or rate of change (%) over the past 24 hours only.

\*Recovered: currently not hospitalized or deceased and 14 days after onset/report. Recoveries calculated beginning on 4/6/2020.

Trend Line\*\*\* is a 7 day rolling average of the number of the cases by date of symptom onset or positive test result for asymptomatic cases.

positive test result for asymptomatic cases.

A 7 day lag has been applied to the trend line based on information collected to-date for the week of 5/3 and 5/9 where within 7 days of onset date 90% of the cases had been reported.