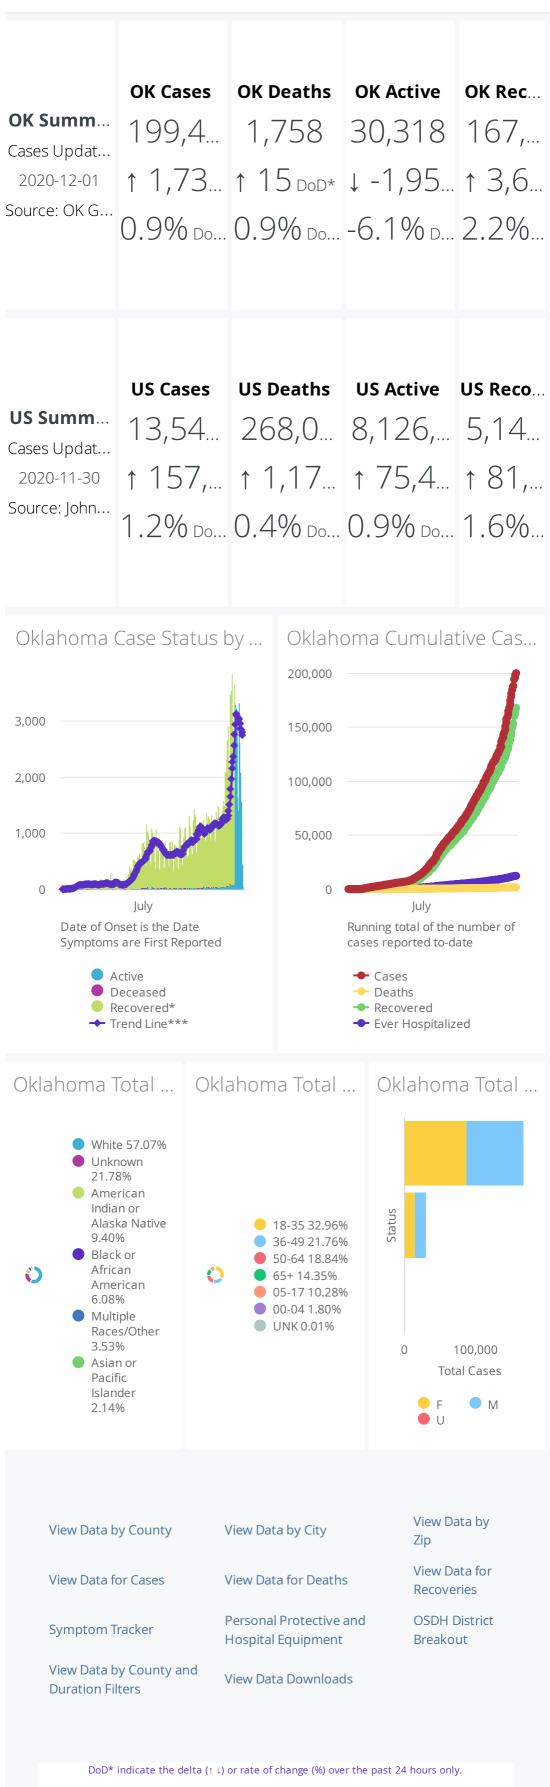

## COVID-19 Cases - Main Page

\*Recovered: currently not hospitalized or deceased and 14 days after onset/report. Recoveries calculated beginning on 4/6/2020.

Trend Line\*\*\* is a 7 day rolling average of the number of the cases by date of symptom onset or positive test result for asymptomatic cases.

A 7 day lag has been applied to the trend line based on information collected to-date for the week of 5/3 and 5/9 where within 7 days of onset date 90% of the cases had been reported.

\*\*\*\* The purpose of publishing aggregated statistical COVID-19 data through the OSDH Dashboard,

\*\*Data shown are preliminary and subject to change as additional information is obtained.