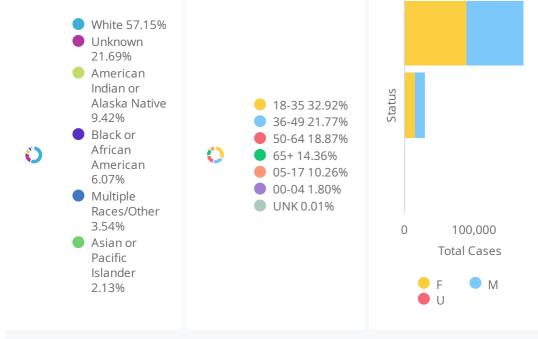

DoD\* indicate the delta (†  $\downarrow$ ) or rate of change (%) over the past 24 hours only.

\*\*Data shown are preliminary and subject to change as additional information is obtained.

Race/Ethnicity containing missing data is bucketed into the unknown category.