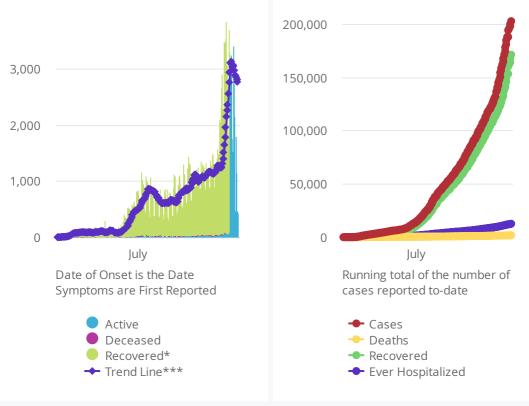

\*Recovered: currently not hospitalized or deceased and 14 days after onset/report. Recoveries calculated beginning on 4/6/2020.

Trend Line\*\*\* is a 7 day rolling average of the number of the cases by date of symptom onset or positive test result for asymptomatic cases.

A 7 day lag has been applied to the trend line based on information collected to-date for the week of 5/3 and 5/9 where within 7 days of onset date 90% of the cases had been reported.

\*\*\*\* The purpose of publishing aggregated statistical COVID-19 data through the OSDH Dashboard, the Everything Order Papert and the Weakly Epidemiology and Support is to support the