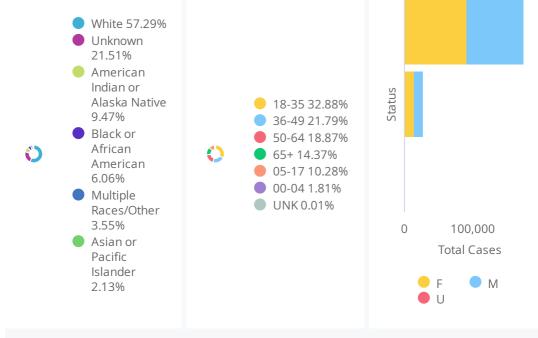

DoD\* indicate the delta (†  $\downarrow$ ) or rate of change (%) over the past 24 hours only.

\*\*Data shown are preliminary and subject to change as additional information is obtained.

Race/Ethnicity containing missing data is bucketed into the unknown category.