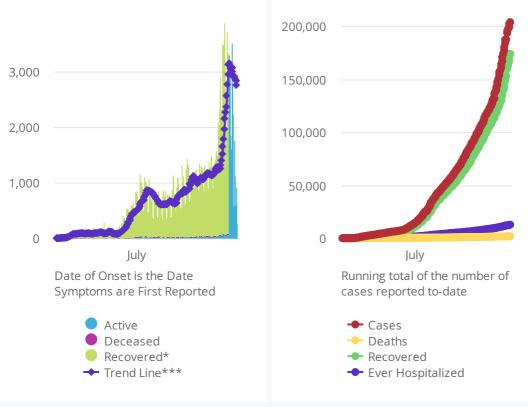

\*Recovered: currently not hospitalized or deceased and 14 days after onset/report. Recoveries calculated beginning on 4/6/2020.

Trend Line\*\*\* is a 7 day rolling average of the number of the cases by date of symptom onset or positive test result for asymptomatic cases.

A 7 day lag has been applied to the trend line based on information collected to-date for the week of 5/3 and 5/9 where within 7 days of onset date 90% of the cases had been reported.

\*\*\*\* The purpose of publishing aggregated statistical COVID-19 data through the OSDH Dashboard, the Everything Order Papert and the Weakly Epidemiology and Support is to support the