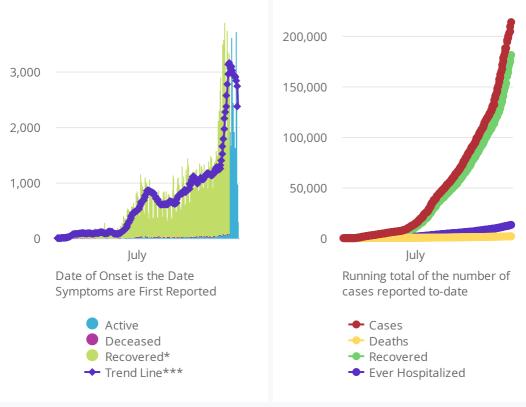

\*Recovered: currently not hospitalized or deceased and 14 days after onset/report. Recoveries calculated beginning on 4/6/2020.

Trend Line\*\*\* is a 7 day rolling average of the number of the cases by date of symptom onset or positive test result for asymptomatic cases.

A 7 day lag has been applied to the trend line based on information collected to-date for the week of 5/3 and 5/9 where within 7 days of onset date 90% of the cases had been reported.

\*\*\*\* The purpose of publishing aggregated statistical COVID-19 data through the OSDH Dashboard, the Everything Order Papert and the Weakly Epidemiology and Support is to support the