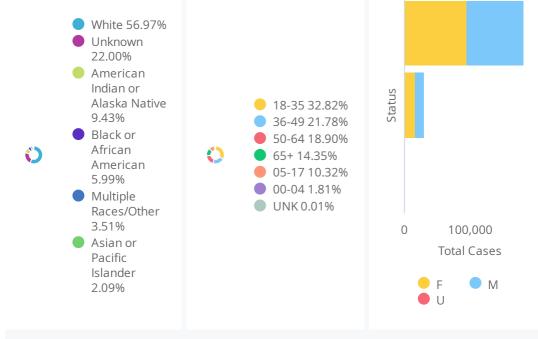

DoD\* indicate the delta (†  $\downarrow$ ) or rate of change (%) over the past 24 hours only.

\*\*Data shown are preliminary and subject to change as additional information is obtained.

Race/Ethnicity containing missing data is bucketed into the unknown category.