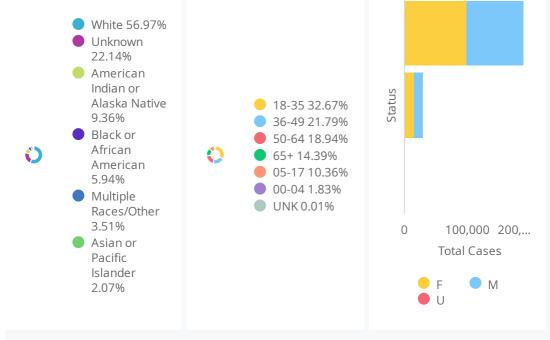

DoD\* indicate the delta (†  $\downarrow$ ) or rate of change (%) over the past 24 hours only.

\*\*Data shown are preliminary and subject to change as additional information is obtained.

Race/Ethnicity containing missing data is bucketed into the unknown category.