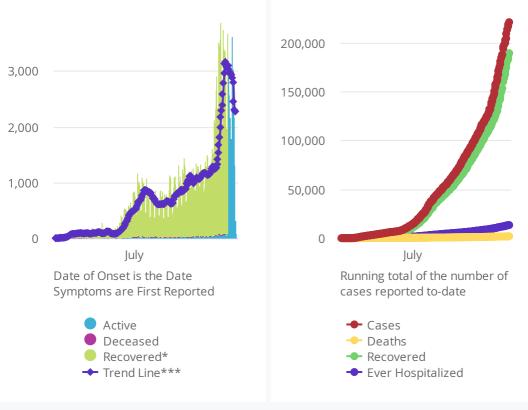

\*Recovered: currently not hospitalized or deceased and 14 days after onset/report. Recoveries calculated beginning on 4/6/2020.

Trend Line\*\*\* is a 7 day rolling average of the number of the cases by date of symptom onset or positive test result for asymptomatic cases.

A 7 day lag has been applied to the trend line based on information collected to-date for the week of 5/3 and 5/9 where within 7 days of onset date 90% of the cases had been reported.

\*\*\*\* The purpose of publishing aggregated statistical COVID-19 data through the OSDH Dashboard, the Everything Order Papert and the Weakly Epidemiology and Support is to support the