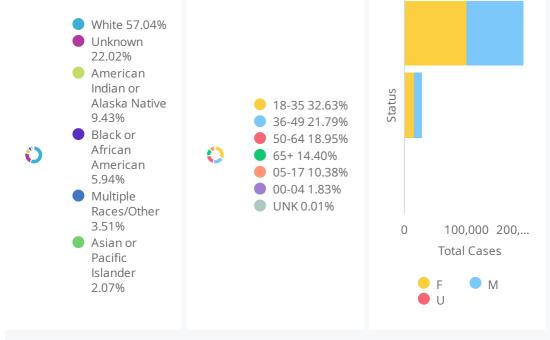

DoD\* indicate the delta (†  $\downarrow$ ) or rate of change (%) over the past 24 hours only.

\*\*Data shown are preliminary and subject to change as additional information is obtained.

Race/Ethnicity containing missing data is bucketed into the unknown category.