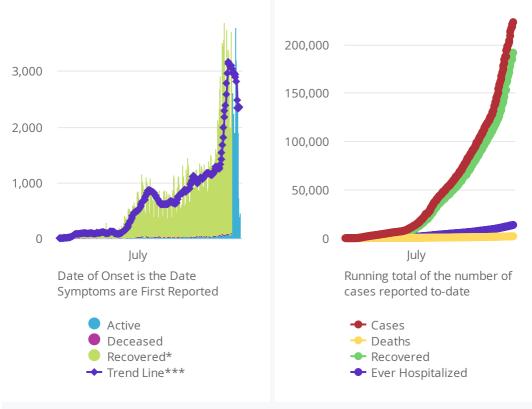

\*Recovered: currently not hospitalized or deceased and 14 days after onset/report. Recoveries calculated beginning on 4/6/2020.

Trend Line\*\*\* is a 7 day rolling average of the number of the cases by date of symptom onset or positive test result for asymptomatic cases.

A 7 day lag has been applied to the trend line based on information collected to-date for the week of 5/3 and 5/9 where within 7 days of onset date 90% of the cases had been reported.

\*\*\*\* The purpose of publishing aggregated statistical COVID-19 data through the OSDH Dashboard, the Everything Order Papert and the Weakly Epidemiology and Support is to support the