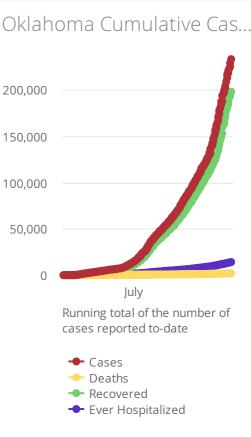

View Data by View Data by City View Data by Zip County View Data for View Data for View Data for Deaths Cases Recoveries Personal Protective and Hospital Symptom **Testing Sites** Tracker Equipment OSDH District View Data by County and View Data Breakout **Duration Filters** Downloads

DoD\* indicate the delta (†  $\iota)$  or rate of change (%) over the past 24 hours only.

\*\*Data shown are preliminary and subject to change as additional information is obtained.

Race/Ethnicity containing missing data is bucketed into the unknown category.

\*Recovered: currently not hospitalized or deceased and 14 days after onset/report. Recoveries

calculated beginning on 4/6/2020. Trend Line\*\*\* is a 7 day rolling average of the number of the cases by date of symptom onset or

positive test re