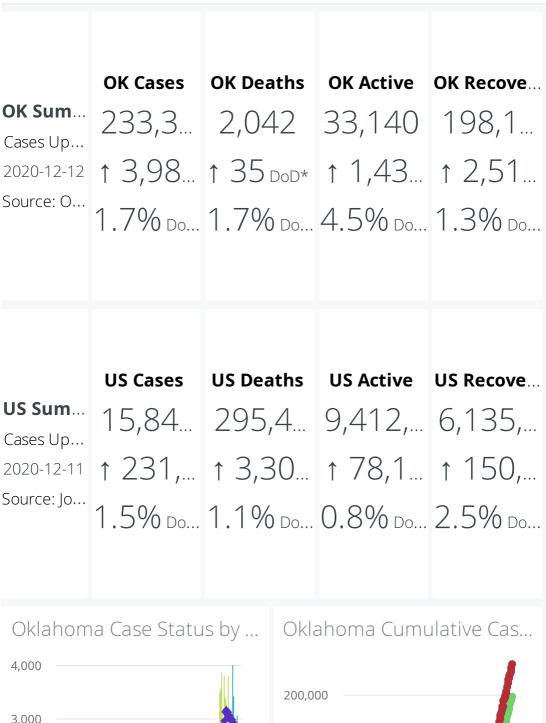

\*Recovered: currently not hospitalized or deceased and 14 days after onset/report. Recoveries

calculated beginning on 4/6/2020. Trend Line\*\*\* is a 7 day rolling average of the number of the cases by date of symptom onset or

positive test result for asymptomatic cases.

A 7 day lag has been applied to the trend line based on information collected to-date for the week of 5/3 and 5/9 where within 7 days of onset date 90% of the cases had been reported.