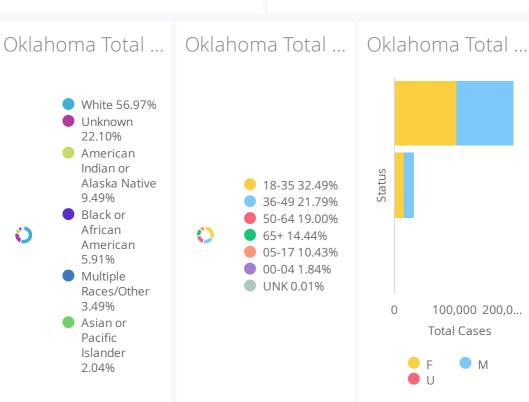

DoD\* indicate the delta (†  $\iota)$  or rate of change (%) over the past 24 hours only.

\*\*Data shown are preliminary and subject to change as additional information is obtained.

Race/Ethnicity containing missing data is bucketed into the unknown category.