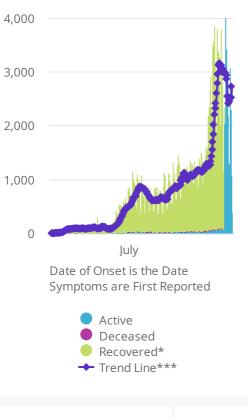

View Data by View Data by City View Data by Zip County View Data for View Data for View Data for Deaths Cases Recoveries Personal Protective and Hospital Symptom **Testing Sites** Tracker Equipment OSDH District View Data by County and View Data Breakout **Duration Filters** Downloads

DoD\* indicate the delta (†  $\iota)$  or rate of change (%) over the past 24 hours only.

\*\*Data shown are preliminary and subject to change as additional information is obtained.

Race/Ethnicity containing missing data is bucketed into the unknown category.

\*Recovered: currently not hospitalized or deceased and 14 days after onset/report. Recoveries

calculated beginning on 4/6/2020. Trend Line\*\*\* is a 7 day rolling average of the number of the cases by date of symptom onset or

positive test